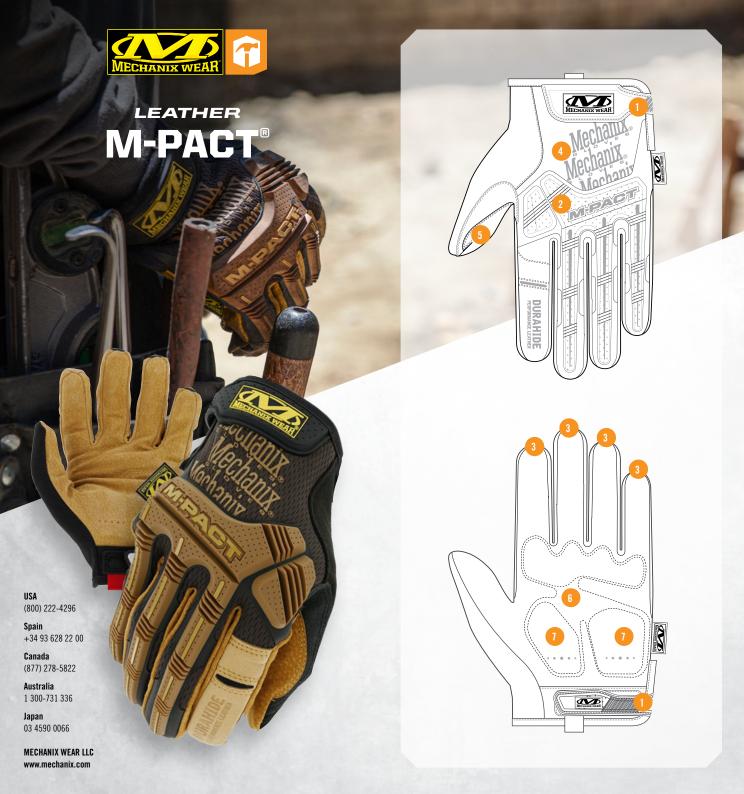

## **FEATURES**

- 1 Flexible Thermoplastic Rubber (TPR) closure provides a secure fit to the wrist.
- Thermoplastic Rubber (TPR) impact protection meets EN 4111XP impact standard.
- 3 Thermoplastic Rubber (TPR) pinch-point fingertip protection.
- 4 Form-fitting TrekDry® material keeps your hands cool and comfortable while you work.
- 5 Durahide™ performance leather thumb reinforcement.
- 6 Durahide™ performance leather palm provides extreme abrasion resistance.
- D30® palm padding absorbs and dissipates high-impact energy through the palm.