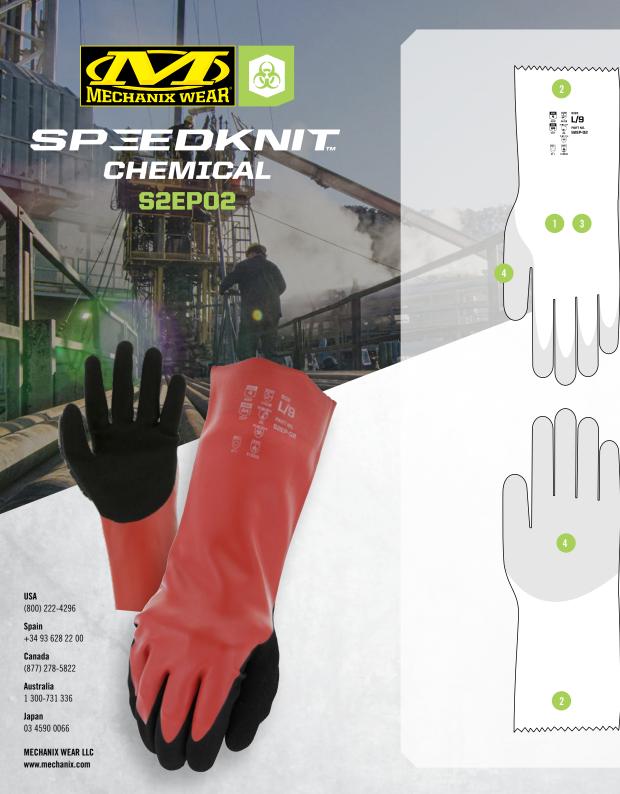

## **NITRILE COATED GLOVES**

Our SpeedKnit™ S2EP02 Chemical gloves are fully coated in nitrile to prevent chemicals, oils, solvents, acids and caustics from contaminating hard working hands. We use a machine-knit blend of high dexterity 18-gauge HPPE and Glass coated with sandy nitrile to achieve ANSI A4 cut resistance.

## **FEATURES**

- High dexterity 18-gauge HPPE + Glass knit construction protects working hands against punctures and lacerations.
- Gauntlet cuffs allow for easy on and off convenience.
- Rugged nitrile coating protects the user from harmful liquids and chemicals like sulphuric acid.
- Dual coated sandy nitrile palm with textured grip offers high abrasion resistance and wet grip performance.
- 5 Durability performance meets
  ANSI Level 4 abrasion standard.
- 6 Cut performance meets ANSI A4 cut resistant standard.

## CERTIFICATIONS

\$-007 M-008 L-009 XL-010 XXL-011

RT# S2EP-02 RED