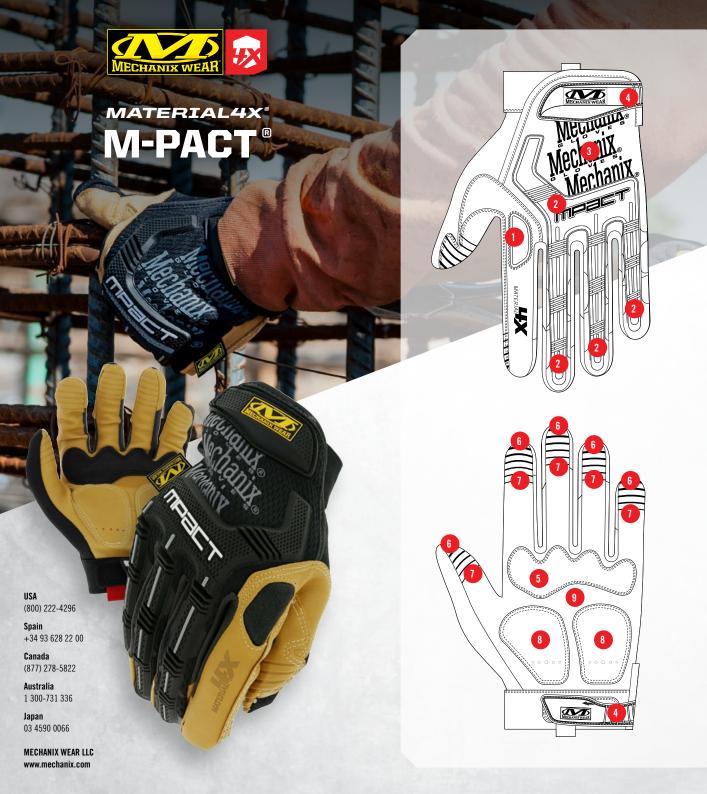

## **FEATURES**

- Patented Impact Guard™ protects the first knuckle with EVA foam padding.
- Thermoplastic Rubber (TPR) knuckle guards and full-length fingertip protection reduce the risk of impact and pinching injuries.
- Form-fitting TrekDry® material keeps your hands cool and comfortable while you work.
- 4 Flexible Thermoplastic Rubber (TPR) closure provides a secure fit to your wrist.
- 5 Armortex® palm reinforcement panel.
- Material4X® internal fingertip reinforcement provides added durability.
- Tembossed and textured index finger and thumb provides grip.
- B D30® palm padding absorbs and dissipates high-impact energy through the palm.
- Material4X synthetic leather delivers greater abrasion resistance and greater tear resistance than standard synthetic gloves.