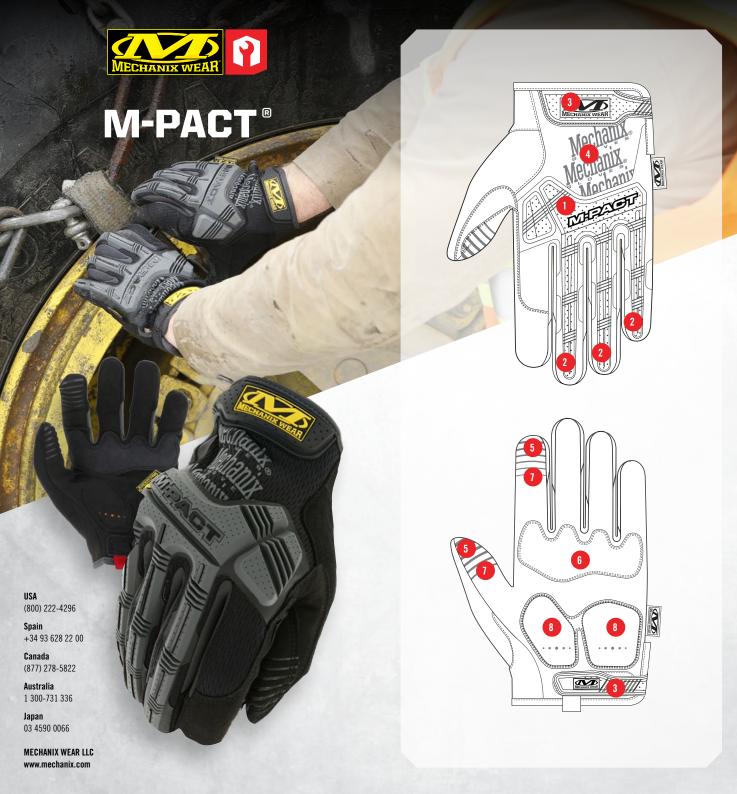

## **FEATURES**

- Thermoplastic Rubber (TPR) impact protection meets EN 2121X impact standard.
- 2 Thermoplastic Rubber (TPR) pinch-point fingertip protection.
- Thermoplastic Rubber (TPR) closure provides a secure fit.
- 4 Breathable TrekDry® keeps hands cool and comfortable.
- Touchscreen capable synthetic leather provides the perfect blend of dexterity and durability.
- 6 Armortex® palm reinforcement provides added durability.
- Reinforced index finger and thumb deliver added durability where you need it most.
- 8 D30® palm padding absorbs and dissipates high-impact energy through the palm.