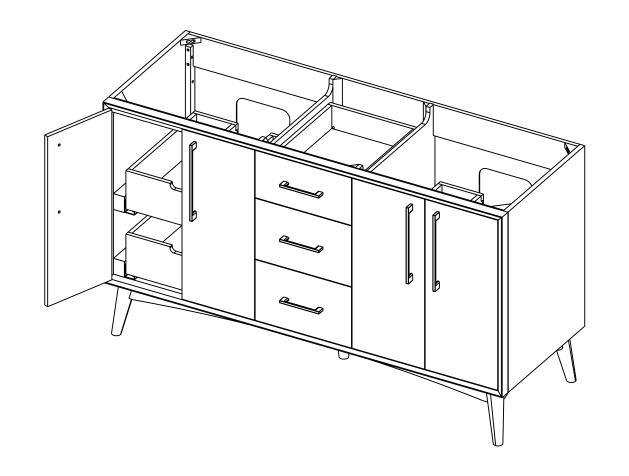

## Specification:

- I. Finish: See Table
- 2. Hardware: See Table
- 3. Hinge: Door:700.0537.25 + 600.1234.05 ( 8 pcs )
- 4. Slide: USE58-300-18 + USCLIP2ND-4W ( 7 set )
- 5. leg levelers (4 pcs)
- 6. The tolerance is +/- I/8"

| ltem number     | Finish      | Deco Hardware |     |             |     |  |
|-----------------|-------------|---------------|-----|-------------|-----|--|
|                 |             | ltem number   | Q†y | ltem number | Qty |  |
| VN2DAS-60-DW-NT | Dark Walnut | 635-256BG     | 4   | 635-128BG   | 3   |  |
| VN2DAS-60-NO-NT | Natural Oak | 635-256MB     | 4   | 635-128MB   | 3   |  |
| VN2DAS-60-WH-NT | White       | 635-256BG     | 4   | 635-128BG   | 3   |  |