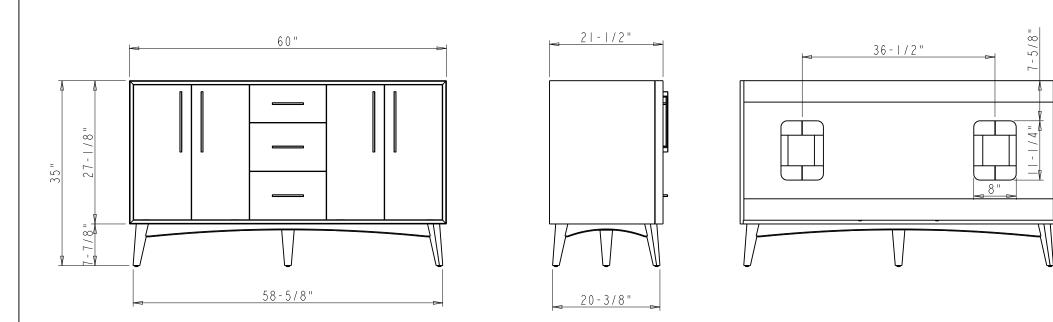

|                                                                                                                                                                                      | ITENS;                                                                         |        |                  | MATERIAL ; |                    |
|--------------------------------------------------------------------------------------------------------------------------------------------------------------------------------------|--------------------------------------------------------------------------------|--------|------------------|------------|--------------------|
| resources                                                                                                                                                                            | VN2DAS-60                                                                      |        |                  | <br><br>   |                    |
| PROPRIETARY AND CONFIDENTIAL                                                                                                                                                         |                                                                                |        |                  | PROJECTION |                    |
| THE INFORMATION CONTAINED<br>IN THIS DRAWING IS THE SOLE<br>PROPERTY OF HARDWARE<br>RESOURCES INC.<br>ANY REPRODUCTION IN PART OR<br>AS A WHOLE WITHOUT THE<br>WRITTER PREMISSION OF | TOLERANCE UNLESS<br>OTHERWISE SPECIFIED:<br>x ±0.20<br>x.x ±0.10<br>x.xx ±0.05 | UNITS; | DRAWN BY:<br>Hug | go.cai     | DATE:<br>Jan-09-23 |
|                                                                                                                                                                                      |                                                                                | SIZE:  | APPROVED BY:     |            | DATE:              |
| HARDWARE RESOURCES INC. IS<br>PROHIBITED.                                                                                                                                            | ANGULAR: ±0.5°<br>DO NOT SCALE DRAWING                                         | SHEET: | RELEASE LEVEL;   |            | REVISION:          |