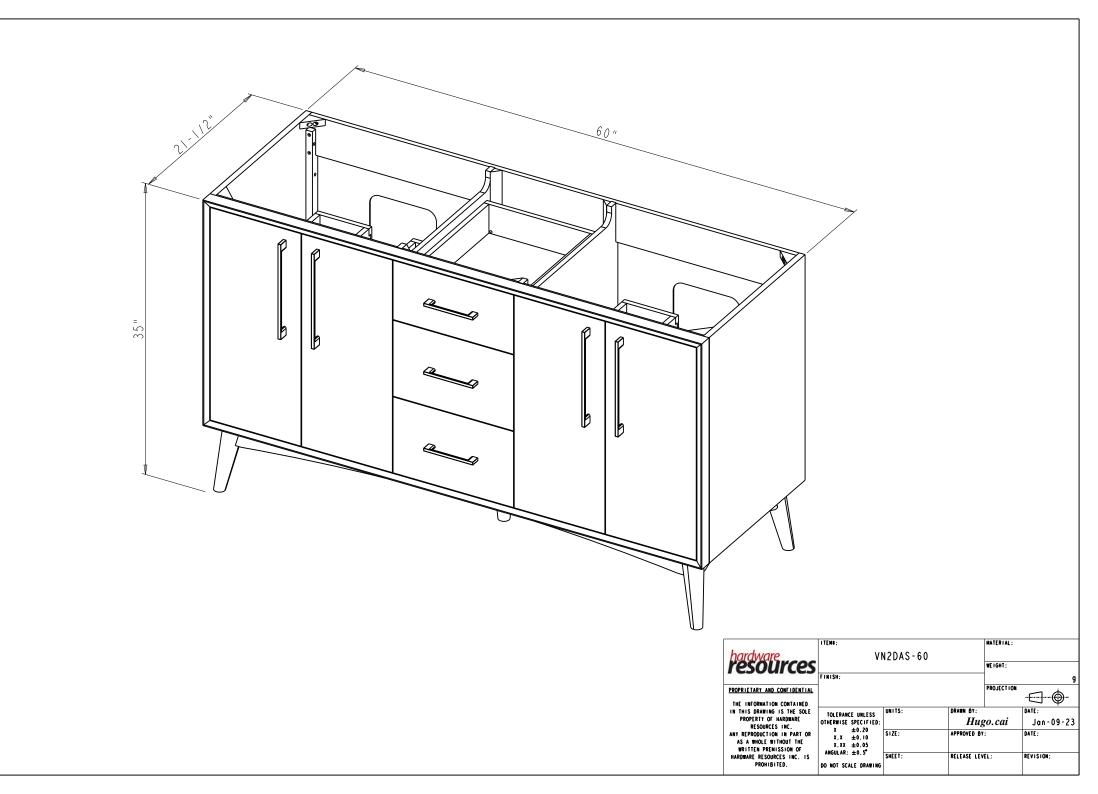

|                                                                                                                                                                                                                                 | ITENS;                                                                         |        |                                | MATERIAL:                 |                        |
|---------------------------------------------------------------------------------------------------------------------------------------------------------------------------------------------------------------------------------|--------------------------------------------------------------------------------|--------|--------------------------------|---------------------------|------------------------|
| hardware                                                                                                                                                                                                                        | VN2DAS-60<br>Finish:                                                           |        |                                | VEIGHT:<br>PROJECTION<br> |                        |
| resources                                                                                                                                                                                                                       |                                                                                |        |                                |                           |                        |
| PROPRIETARY AND CONFIDENTIAL                                                                                                                                                                                                    |                                                                                |        |                                |                           |                        |
| THE INFORMATION CONTAINED<br>IN THIS DRAWING IS THE SOLE<br>PROPERTY OF HARDWARE<br>RESOURCES INC.<br>ANY REPRODUCTION IN PART OR<br>AS A MUCLE WITHOUT HE<br>WRITTEN PREMISSION OF<br>HARDWARE RESOURCES INC. IS<br>PROMISTED. | TOLERANCE UNLESS<br>OTHERWISE SPECIFIED:<br>X ±0.20<br>X,X ±0.10<br>X,XX ±0.05 | UNITS; | DRAWN BY:<br>Hug               | go.cai                    | DATE:<br>Jan - 09 - 23 |
|                                                                                                                                                                                                                                 |                                                                                | SIZE:  | APPROVED BY;<br>RELEASE LEVEL; |                           | DATE :                 |
|                                                                                                                                                                                                                                 | ANGULAR: ±0.5°<br>DO NOT SCALE DRAWING                                         | SHEET: |                                |                           | REVISION;              |