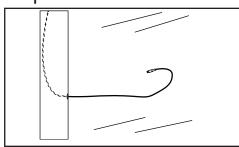

# Step 2

Cut a piece of the adhesive strip where the lightning cable will route behind Surface Mount.

### Step 3

Drill a 3/8" small hole and route the lightning cable down the aluminum channel and out the hole. Make sure there is enough length.