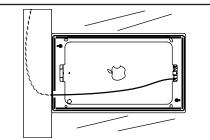

#### Step 4

Connect the iPad and place it in the bezel. (See Surface Mount Instructions) Attach the bezel to the bracket. Adhere the Surface Mount to the glass close to the channel.