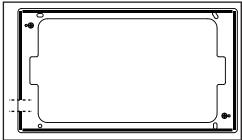

Parts Supplied: 4 Adhesive strips for Mini 4 Adhesive strips for Air 1 Cover for Air 1 Cover for Mini

Adhere the adhesive strips on the back of the Surface Mount bracket as shown.