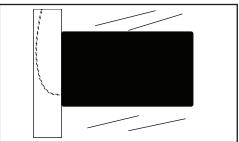

### Step 3

Drill a 3/8" small hole and route the lightning cable down the aluminum channel and out the hole. Make sure there is enough length.