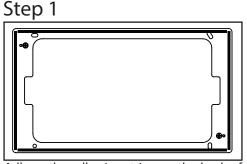

Parts Supplied: 4 Adhesive strips for Mini 4 Adhesive strips for Air 1 Cover for Air 1 Cover for Mini

Adhere the adhesive strips on the back of the Surface Mount bracket as shown.