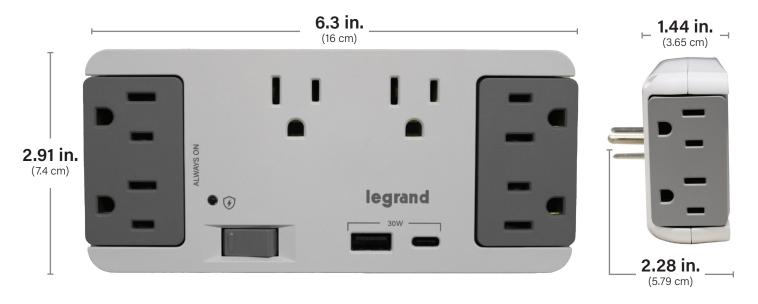

#### Compatible with all On-Q Enclosures

The On-Q AC1062 Surge Protector offers a reliable power solution with six outlets (two ALWAYS ON), one USB-A port, and one USB-C port with up to 30W of power delivery to accommodate both larger plugs and alternative USB powered devices. Four rotating outlets provide flexibility and easy access, making it ideal for managing varied plug sizes. Designed for seamless compatibility with all On-Q enclosures, both plastic and metal, it plugs easily into the existing outlet for immediate use. Equipped with a surge protection indicator light and a convenient toggle On/Off switch to easily power cycle devices, the AC1062 ensures a secure and user-friendly experience.

## Compatible with all On-Q Enclosures

| Part Number        | AC1062                        |
|--------------------|-------------------------------|
| UPC                | 804428435204                  |
| Product Specs.     | 6.3" W x 2.91" H x 1.44" D    |
| UL Listing         | YES                           |
| Number of<br>Ports | 6 Outlets , 1 USB-A , 1 USB-C |