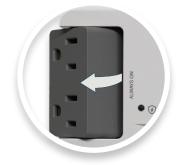

90° rotating outlets for easy access and larger plugs.

USB-A and USB-C with up to 30W power delivery for added power options.

Green light confirms your devices are protected and the toggle On/Off switch allows for an easy power cycle when needed.