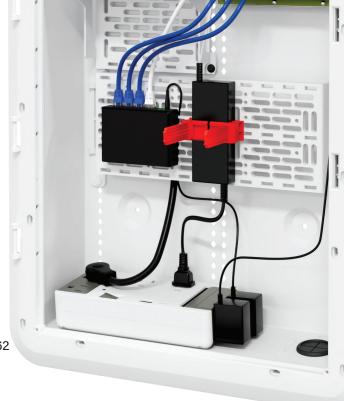

#### Compatible with all On-Q Enclosures

The On-Q AC1062 Surge Protector offers a reliable power solution with six outlets (two ALWAYS ON), one USB-A port, and one USB-C port with up to 30W of power delivery to accommodate both larger plugs and alternative USB powered devices. Four rotating outlets provide flexibility and easy access, making it ideal for managing varied plug sizes. Designed for seamless compatibility with all On-Q enclosures, both plastic and metal, it plugs easily into the existing outlet for immediate use. Equipped with a surge protection indicator light and a convenient toggle On/Off switch to easily power cycle devices, the AC1062 ensures a secure and user-friendly experience.

WORKS GREAT ON STANDARD OUTLETS FOR HOME OFFICE SETUP