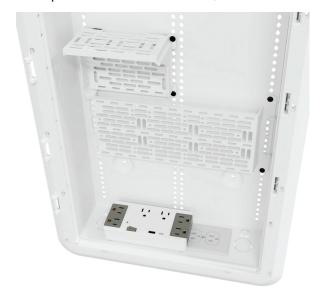

#### Compatible with all On-Q Enclosures

The On-Q AC1062 Surge Protector offers a reliable power solution with six outlets (two ALWAYS ON), one USB-A port, and one USB-C port with up to 30W of power delivery to accommodate both larger plugs and alternative USB powered devices. Four rotating outlets provide flexibility and easy access, making it ideal for managing varied plug sizes. Designed for seamless compatibility with all On-Q enclosures, both plastic and metal, it plugs easily into the existing outlet for immediate use. Equipped with a surge protection indicator light and a convenient toggle On/Off switch to easily power cycle devices, the AC1062 ensures a secure and user-friendly experience.

WORKS GREAT ON STANDARD OUTLETS FOR HOME OFFICE SETUP