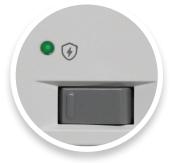

90° rotating outlets for easy access and larger plugs.

USB-A and USB-C with up to 30W power delivery for added power options.

Green light confirms your devices are protected and the toggle On/Off switch allows for an easy power cycle when needed.