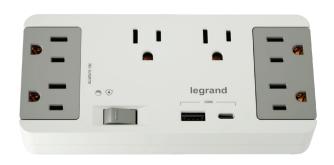

#### Compatible with all On-Q Enclosures

The On-Q AC1062 Surge Protector offers a reliable power solution with six outlets (two ALWAYS ON), one USB-A port, and one USB-C port with up to 30W of power delivery to accommodate both larger plugs and alternative USB powered devices. Four rotating outlets provide flexibility and easy access, making it ideal for managing varied plug sizes. Designed for seamless compatibility with all On-Q enclosures, both plastic and metal, it plugs easily into the existing outlet for immediate use. Equipped with a surge protection indicator light and a convenient toggle On/Off switch to easily power cycle devices, the AC1062 ensures a secure and user-friendly experience.

90° rotating outlets for easy access and larger plugs.

USB-A and USB-C with up to 30W power delivery for added power options.

Green light confirms your devices are protected and the toggle On/Off switch allows for an easy power cycle when needed.

## Compatible with all On-Q Enclosures

| Part Number        | AC1062                        |
|--------------------|-------------------------------|
| UPC                | 804428435204                  |
| Product Specs.     | 6.3" W x 2.91" H x 1.44" D    |
| UL Listing         | YES                           |
| Number of<br>Ports | 6 Outlets , 1 USB-A , 1 USB-C |