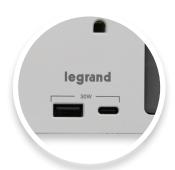

#### Compatible with all On-Q Enclosures

The On-Q AC1062 Surge Protector offers a reliable power solution with six outlets (two ALWAYS ON), one USB-A port, and one USB-C port with up to 30W of power delivery to accommodate both larger plugs and alternative USB powered devices. Four rotating outlets provide flexibility and easy access, making it ideal for managing varied plug sizes. Designed for seamless compatibility with all On-Q enclosures, both plastic and metal, it plugs easily into the existing outlet for immediate use. Equipped with a surge protection indicator light and a convenient toggle On/Off switch to easily power cycle devices, the AC1062 ensures a secure and user-friendly experience.

90° rotating outlets for easy access and larger plugs.

USB-A and USB-C with up to 30W power delivery for added power options.

Green light confirms your devices are protected and the toggle On/Off switch allows for an easy power cycle when needed.