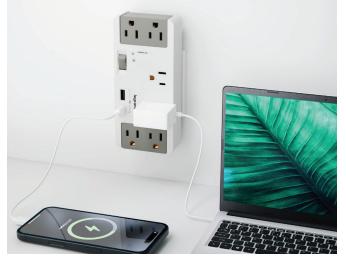

#### Compatible with all On-Q Enclosures

The On-Q AC1062 Surge Protector offers a reliable power solution with six outlets (two ALWAYS ON), one USB-A port, and one USB-C port with up to 30W of power delivery to accommodate both larger plugs and alternative USB powered devices. Four rotating outlets provide flexibility and easy access, making it ideal for managing varied plug sizes. Designed for seamless compatibility with all On-Q enclosures, both plastic and metal, it plugs easily into the existing outlet for immediate use. Equipped with a surge protection indicator light and a convenient toggle On/Off switch to easily power cycle devices, the AC1062 ensures a secure and user-friendly experience.

90° rotating outlets for easy access and larger plugs.

USB-A and USB-C with up to 30W power delivery for added power options.

Green light confirms your devices are protected and the toggle On/Off switch allows for an easy power cycle when needed.