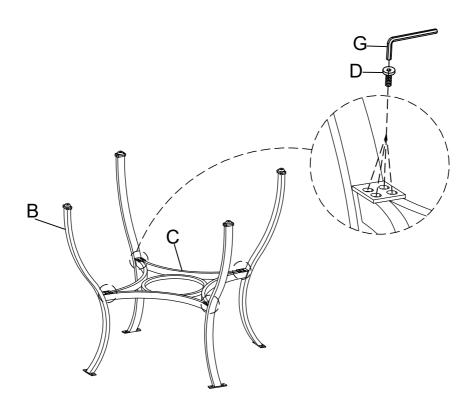

## **E427-44 DINING TABLE**

This page lists all the contents included in the box. Please take the time to identify the hardware as well as the individual components to this product. As you unpack and prepare for assembly, place the contents on a carpeted or padded area to protect them from damage. Attach Leg (B) to Stretcher (C) using Bolt (D) by Allen Key (G) as below shown.