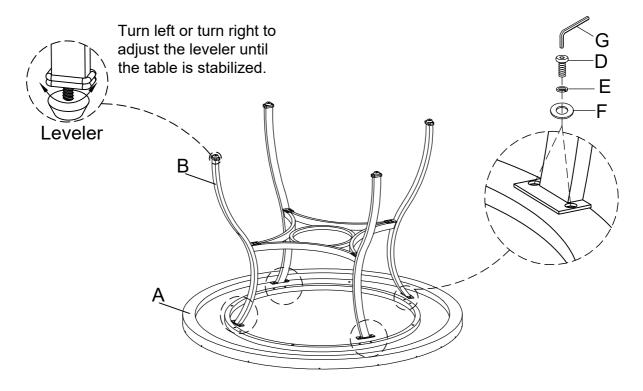

Attach assembled Leg (B) to Table Top (A) using Bolt (D), Lock Washer (E) and Flat Washer (F) by Allen Key (G) as below shown.