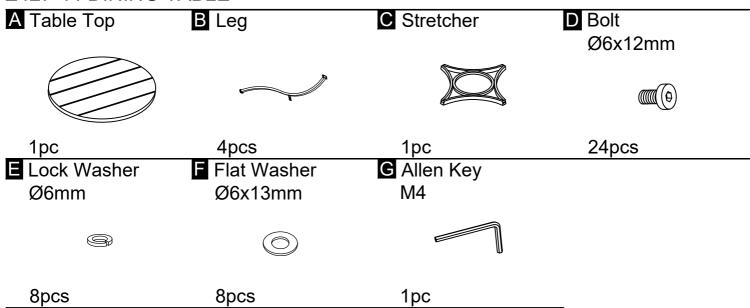

## **ASSEMBLY INSTRUCTION**

## **E427-44 DINING TABLE**

This page lists all the contents included in the box. Please take the time to identify the hardware as well as the individual components to this product. As you unpack and prepare for assembly, place the contents on a carpeted or padded area to protect them from damage. Attach Leg (B) to Stretcher (C) using Bolt (D) by Allen Key (G) as below shown.