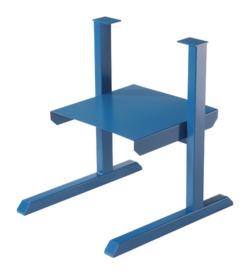

## **Professional Stack Cutter Stand**

We highly recommend the Dahle Stack Cutter stands for the Professional Stack Cutters. Strong metal construction, a wide leg stance, and optimal height add stability and extra safety for the best possible cutting experience and results.

- Ensures optimal cutting height and leverage
- Provides a solid foundation for your Dahle trimmer
- All steel construction with space-saving design

Metal German Base Engineered

Limited Lifetime Warranty