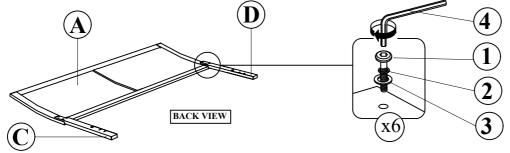

WEIGHT CAPACITY 800 LBS

INCH 1 2 3 4 SCALE (1:1)

STEP 1: Assemble the Headboard Legs (C & D) to the Headboard (A) by using the Allen Key (4) with hardware 1, 2, and 3.

STEP 2: Assemble the Headboard Stretcher (H) to Headboard Legs (C & D) by using a screwdriver with hardware (6).