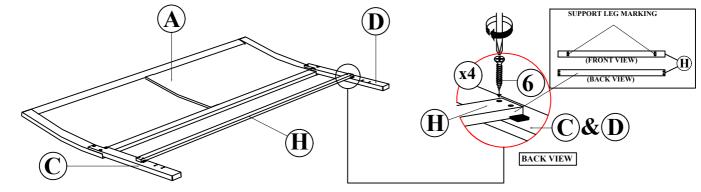

WEIGHT CAPACITY 800 LBS

INCH 1 2 3 4 SCALE (1:1)

STEP 1: Assemble the Headboard Legs (C & D) to the Headboard (A) by using the Allen Key (4) with hardware 1, 2, and 3.

STEP 2: Assemble the Headboard Stretcher (H) to Headboard Legs (C & D) by using a screwdriver with hardware (6).