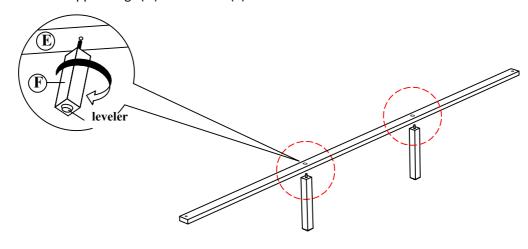

**STEP 4**: Assemble the Bed Slat Support Legs (F) to the Slats (E)

**STEP 5**: Assemble the Slats (E) to Capped Rails (G) by using a screwdriver with hardware 6. Adjust the leveler on the Bed Slat Support Legs (F) to level the bed.