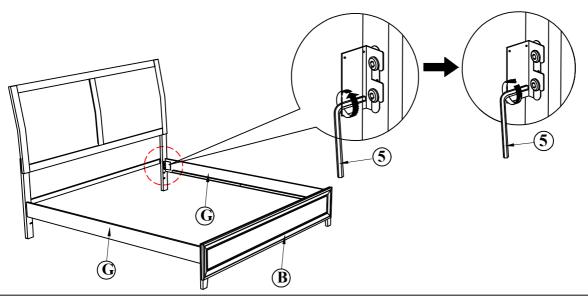

1 OF 2

STEP 3: Loosen the bolts on the Headboard Legs (C & D) and the Footboard (B) by using ALLEN KEY (5). Hook the Capped Rails(G) to the Headboard Legs (C & D) and the Footboard (B), and push the bracket firmly into place then tighten the bolts.