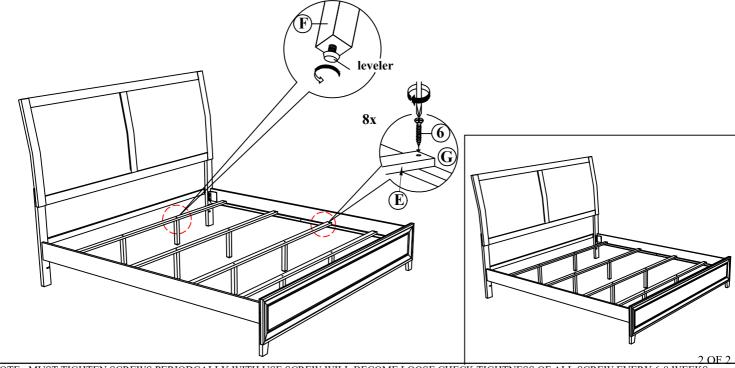

**STEP 4**: Assemble the Bed Slat Support Legs (F) to the Slats (E)

**STEP 5**: Assemble the Slats (E) to Capped Rails (G) by using a screwdriver with hardware 6. Adjust the leveler on the Bed Slat Support Legs (F) to level the bed.

NOTE: MUST TIGHTEN SCREWS PERIODCALLY WITH USE SCREW WILL BECOME LOOSE CHECK TIGHTNESS OF ALL SCREW EVERY 6-8 WEEKS.