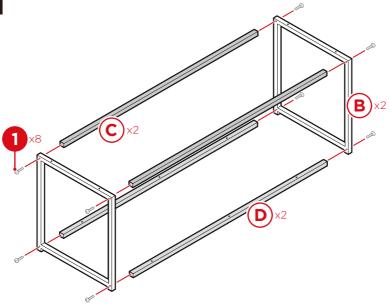

#### PRODUCT ASSEMBLY

Attach two part C top frames and two part D bottom frames to two part B sides with eight part 1 screws.

2

Attach the part A tabletop with four part 1 screws and six part 2 screws.

Question about your product? We're here to help. Visit us at: