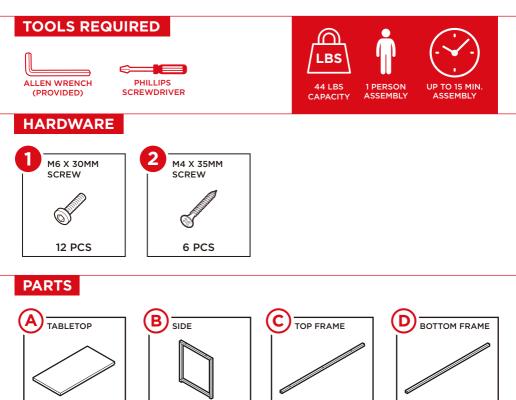

# INSTRUCTION MANUAL

## Modern Industrial Coffee Table

SKY5502 + SKY6421

#### 

- Please do not exceed the weight limitations of this item.
- Do not stand on or use any part of this item as a step ladder.
- Firmly secure all bolts, screws, and knobs before use.
- Reconfirm that all bolts, screws, and knobs are secure every 90 days.
- Do not use or store this item in the proximity of open flame or flammable/combustible chemicals.
- If any parts are missing, broken, damaged, or worn, stop using this product until repairs are made and/or factory replacement parts are installed.
- Do not use this item in a way inconsistent with the manufacturer's instructions as this could void the product warranty.



2 PCS

2 PCS

2 PCS

1 PC

#### PRODUCT ASSEMBLY



Attach two part C top frames and two part D bottom frames to two part B sides with eight part 1 screws.



2

Attach the part A tabletop with four part 1 screws and six part 2 screws.





Question about your product? We're here to help. Visit us at:

help.bestchoiceproducts.com











#### **PRODUCT WARRANTY INFORMATION**

All items can be returned for any reason within 60 days of the receipt and will receive a full refund as long as the item is returned in its original product packaging and all accessories from its original shipment are included. All returned items will receive a full refund back to the original payment method. All returned items will not be charged a re-stocking fee.

All returned items require an RA (Return Auth