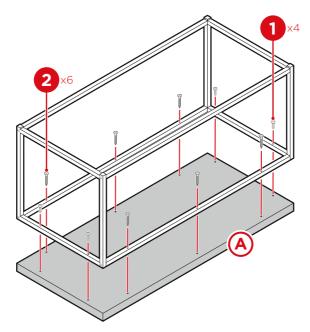

#### PRODUCT ASSEMBLY

Attach two part C top frames and two part D bottom frames to two part B sides with eight part 1 screws.

2

Attach the part A tabletop with four part 1 screws and six part 2 screws.

Question about your product? We're here to help. Visit us at: