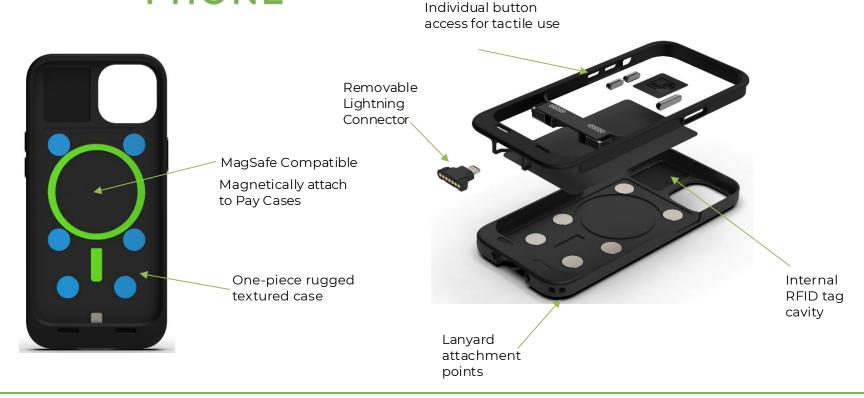

# IPORT CONNECT

CONNECT PHONE Case for iPhones to support Portable Payment Devices

(SKU: 72334)

**One-Piece Quality Design:** One-piece rugged textured case. Durable, elegant, and ready to withstand the hustle of retail life.

**Lanyard Attachment Points:** Versatility at its finest. Corner attachment points let you carry your device with flair and ease.

**Internal RFID Tag Cavity:** Keep your RFID tags secure and your payment processes seamless.

Individual Buttons: Separate, tactile buttons for that perfect click.

**Removable Lightning Connector:** Flexibility is key. Detach the Lightning connector when you don't need it.