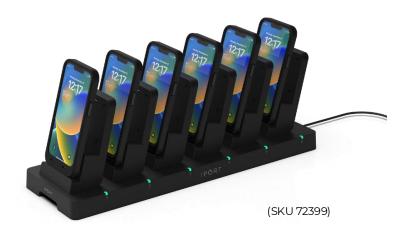

#### **Connect Multi-dock 6:**

Charge up to 6 iPhones and 6 payment devices directly in their IPORT cases.

\*Adyen NYC1 Contactless payment

IPORT PayCase for Adyen NYC1 (SKU 72343)

\*Adyen AMS1 TAP, Insert or Swipe for payment

IPORT
PayCase for
Adyen AMS1
(SKU 72424)

\*Aurus R1 TAP payment

IPORT PayCase for Aurus R1 (SKU 72454)

CHARGE IPHONE only or together with PayCase and Payment device

Unlock seamless payment integration with IPORT Connect Phone PayCases and keep your devices powered and ready with the Connect Multi-dock 6