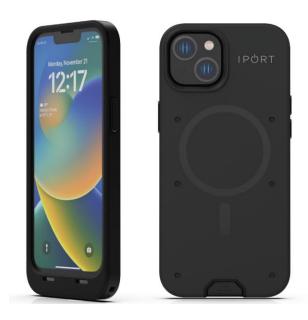

## IPORT CONNECT

Phone Case 14 13 BK (SKU: 72334)

"Where Style Meets Cutting-Edge Functionality for Portable Payments"

# IPORT CONNECT

CONNECT PHONE Case for iPhones to support Portable Payment Devices

(SKU: 72334)

**One-Piece Quality Design:** One-piece rugged textured case. Durable, elegant, and ready to withstand the hustle of retail life.