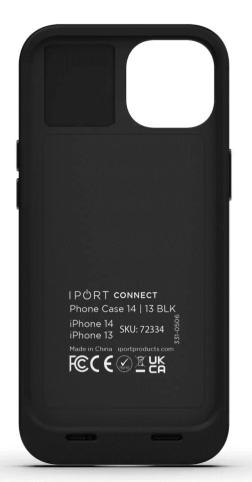

## IPORT CONNECT

Phone Case 14 13 BK (SKU: 72334)

"Where Style Meets Cutting-Edge Functionality for Portable Payments"

# IPORT CONNECT

CONNECT PHONE Case for iPhones to support Portable Payment Devices

(SKU: 72334)

**One-Piece Quality Design:** One-piece rugged textured case. Durable, elegant, and ready to withstand the hustle of retail life.

**Lanyard Attachment Points:** Versatility at its finest. Corner attachment points let you carry your device with flair and ease.

**Internal RFID Tag Cavity:** Keep your RFID tags secure and your payment processes seamless.

Individual Buttons: Separate, tactile buttons for that perfect click.

**Removable Lightning Connector:** Flexibility is key. Detach the Lightning connector when you don't need it.