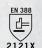

## **FIRE RESISTANT HAND PROTECTION**

Shield your hands during safety, rescue and fueling operations and be prepared for anything on race day. The CarbonX® Level 10 is constructed with genuine leather and backed with three top layers of fire-retardant CarbonX® stretch-knit with SFI level 10 protection. The high-density accordion knuckle padding protects your hands from impact hazards, while the extended elastic cuff holds the glove securely in place. Meets or exceeds SFI 3.3/10 & ARC 22.2 specifications.

## **FEATURES**

- Meets or exceeds SFI 3.3/10 and ARC 22.2 specifications.
- 2 Three top layers of fire retardant CarbonX® shield the hand.
- Genuine leather palm layered with CarbonX®.
- Accordion style knuckle with highdensity foam impact protection.
- Genuine leather reinforcement panels in high wear areas.
- Extended cuff protects the wrist and lower arm.