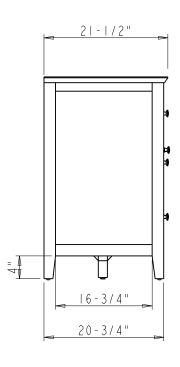

| ltem number     | Finish    | Deco Hardware |     |
|-----------------|-----------|---------------|-----|
|                 |           | ltem number   | Q†y |
| VN2CHA-48-BL-NT | Blue      | 658SBZ        | 10  |
| VN2CHA-48-CH-NT | Chocolate | Z     0 - S N | 10  |
| VN2CHA-48-GR-NT | Grey      | Z             | 10  |
| VN2CHA-48-WH-NT | White     | Z             | 10  |

## Specification:

I. Material: Plywood + Birch

2. Finish: See Table

3. Hardware: See Table

4. Slides: USE58-300-18 + USCLIP2ND-4W( 7 Sets )

5. Shelf Supports: I707BN ( 4 PCS )

6. Drawer Boxes: 5/8" Rubber wood
Clear color
Dovetail

7. Hinge: 700.0536.25 + 600.1234.05 ( 6 Sets )

8. Lid Stay ( I PC )

9. The tolerance is +/- 1/8"







DO NOT SCALE DRAWING