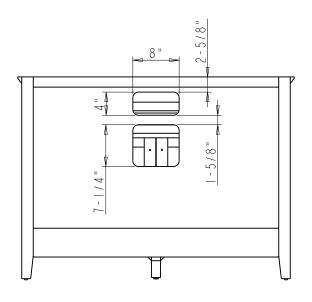

| ltem number     | Finish    | Deco Hardware |     |
|-----------------|-----------|---------------|-----|
|                 |           | ltem number   | Q†y |
| VN2CHA-48-BL-NT | Blue      | 658SBZ        | 10  |
| VN2CHA-48-CH-NT | Chocolate | Z     0 - S N | 10  |
| VN2CHA-48-GR-NT | Grey      | Z             | 10  |
| VN2CHA-48-WH-NT | White     | Z             | 10  |

## Specification:

I. Material: Plywood + Birch

2. Finish: See Table

3. Hardware: See Table

4. Slides: USE58-300-18 + USCLIP2ND-4W( 7 Sets )

5. Shelf Supports: I707BN ( 4 PCS )

6. Drawer Boxes: 5/8" Rubber wood
Clear color
Dovetail

7. Hinge: 700.0536.25 + 600.1234.05 ( 6 Sets )

8. Lid Stay ( I PC )

9. The tolerance is +/- 1/8"







DO NOT SCALE DRAWING