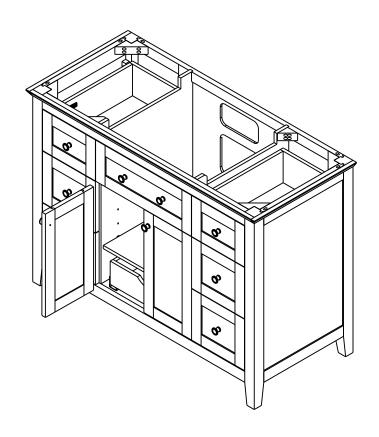

## Specification:

I. Material: Plywood + Birch

2. Finish: See Table

3. Hardware: See Table

4. Slides: USE58-300-18 + USCLIP2ND-4W( 7 Sets )

5. Shelf Supports: I707BN ( 4 PCS )

6. Drawer Boxes: 5/8" Rubber wood
Clear color
Dovetail

7. Hinge: 700.0536.25 + 600.1234.05 ( 6 Sets )

8. Lid Stay ( I PC )

9. The tolerance is +/- 1/8"

DO NOT SCALE DRAWING