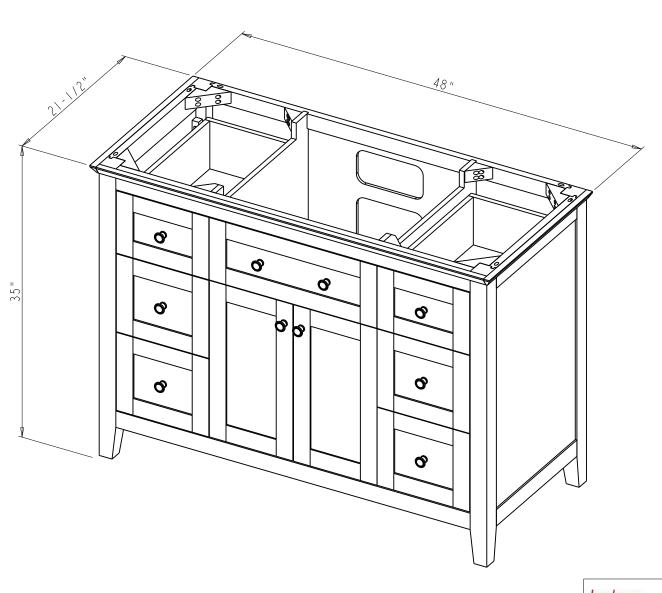

## Specification:

I. Material: Plywood + Birch

2. Finish: See Table

3. Hardware: See Table

4. Slides: USE58-300-18 + USCLIP2ND-4W( 7 Sets )

5. Shelf Supports: I707BN ( 4 PCS )

6. Drawer Boxes: 5/8" Rubber wood
Clear color
Dovetail

7. Hinge: 700.0536.25 + 600.1234.05 ( 6 Sets )

8. Lid Stay ( I PC )

9. The tolerance is +/- 1/8"

DO NOT SCALE DRAWING