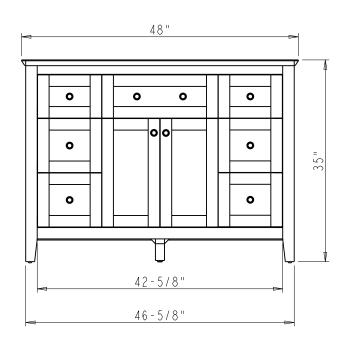

| ltem number     | Finish    | Deco Hardware |     |
|-----------------|-----------|---------------|-----|
|                 |           | ltem number   | Q†y |
| VN2CHA-48-BL-NT | Blue      | 658SBZ        | 10  |
| VN2CHA-48-CH-NT | Chocolate | Z     0 - S N | 10  |
| VN2CHA-48-GR-NT | Grey      | Z             | 10  |
| VN2CHA-48-WH-NT | White     | Z             | 10  |

## Specification:

I. Material: Plywood + Birch

2. Finish: See Table

3. Hardware: See Table

4. Slides: USE58-300-18 + USCLIP2ND-4W( 7 Sets )

5. Shelf Supports: I707BN ( 4 PCS )

6. Drawer Boxes: 5/8" Rubber wood
Clear color
Dovetail

7. Hinge: 700.0536.25 + 600.1234.05 ( 6 Sets )

8. Lid Stay ( I PC )

9. The tolerance is +/- 1/8"







DO NOT SCALE DRAWING