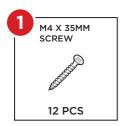

#### **HARDWARE**

### **PRODUCT ASSEMBLY**

Attach two part D legs to a part A planter with four part 1 screws.

Repeat to build other planters. Make sure to use the correct parts to build different planters.

LARGE

Question about your product? We're here to help. Visit us at: