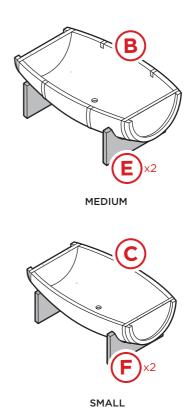

#### **PARTS**

**NOTE:** Each part comes in three sizes, each corresponding to a different sized planter. Make sure to use the correct parts to build different planters.

### **PRODUCT ASSEMBLY**

Attach two part D legs to a part A planter with four part 1 screws.

Repeat to build other planters. Make sure to use the correct parts to build different planters.

LARGE

Question about your product? We're here to help. Visit us at: