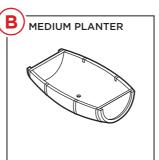

#### **PARTS**

#### **PARTS**

**NOTE:** Each part comes in three sizes, each corresponding to a different sized planter. Make sure to use the correct parts to build different planters.

### **PRODUCT ASSEMBLY**

Attach two part D legs to a part A planter with four part 1 screws.

Repeat to build other planters. Make sure to use the correct parts to build different planters.

LARGE

Question about your product? We're here to help. Visit us at: