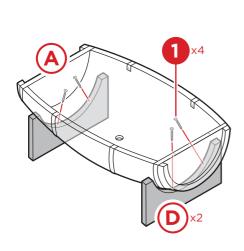

#### **PARTS**

### **PRODUCT ASSEMBLY**

Attach two part D legs to a part A planter with four part 1 screws.

Repeat to build other planters. Make sure to use the correct parts to build different planters.

LARGE

Question about your product? We're here to help. Visit us at: