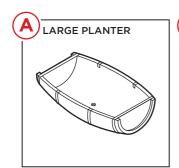

#### **PARTS**

#### **PARTS**

**NOTE:** Each part comes in three sizes, each corresponding to a different sized planter. Make sure to use the correct parts to build different planters.

### **PRODUCT ASSEMBLY**

Attach two part D legs to a part A planter with four part 1 screws.

Repeat to build other planters. Make sure to use the correct parts to build different planters.

LARGE

Question about your product? We're here to help. Visit us at: