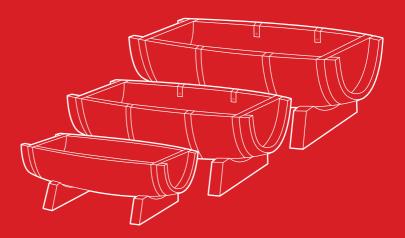

# INSTRUCTION MANUAL

Set of 3 Wood Half Barrel Planters

Ver. 2 SKY3307

### **PRODUCT ASSEMBLY**

Attach two part D legs to a part A planter with four part 1 screws.

Repeat to build other planters. Make sure to use the correct parts to build different planters.

LARGE

Question about your product? We're here to help. Visit us at: