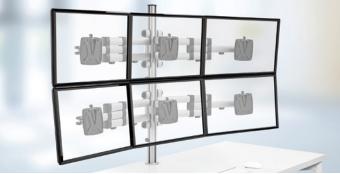

NOVUS TSS Sextett telescope

Model #

NOVUS TSS Quattro telescope

220+0310+000

Model #

Color

220+0320+000