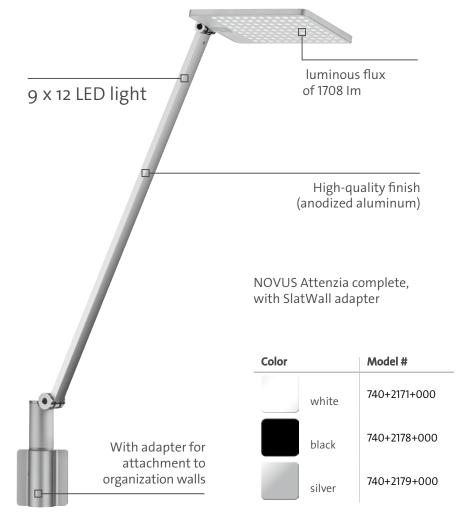

### Novus Attenzia complete LED Light

## Organizational walls in a new light

The innovative, design-oriented Attenzia lights ensure perfect illumination of the workspace. With the Attenzia complete including the adapter for slatwalls, your workstation can be even better integrated into your desk design. Easy to mount, with reduced space requirements: Attenzia complete is ideally tailored to the needs of the workspace.