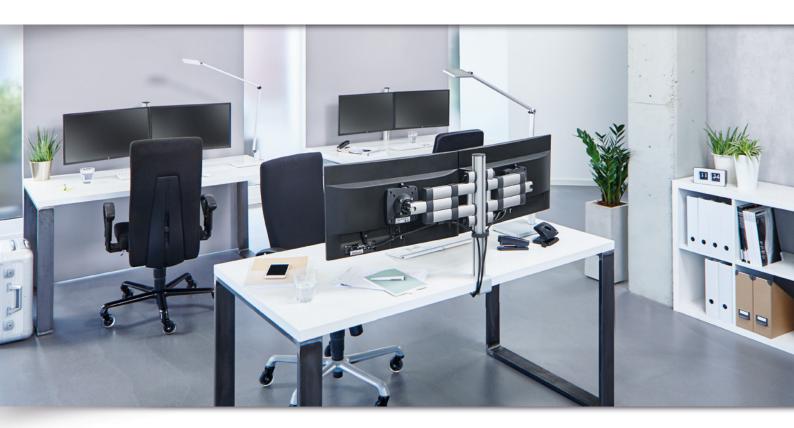

#### Unlimited combinations

The TSS telescope monitor arms can be optimally positioned in any conceivable workspace. Monitors can be pushed together without a visible gap between them. This relieves eyestrain and prevents disturbing distractions. In addition, they offer the ability to mount monitors flat against a wall or to the edge of a table, without hitting partition walls or interfering with height-adjustable tables. The result: plenty of space on the desk with perfect monitor configuration.

#### For Every Workspace

In addition to the many possible workspace combinations, the TSS telescope arms have infinite height adjustability. They feature an elegant aluminum finish with anodized surfaces and offer simple monitor mounting.

#### NOVUS TSS