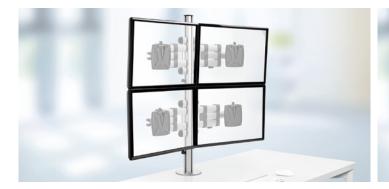

NOVUS TSS Sextett telescope

Model #

NOVUS TSS Quattro telescope

220+0310+000

Model #

Color

220+0320+000