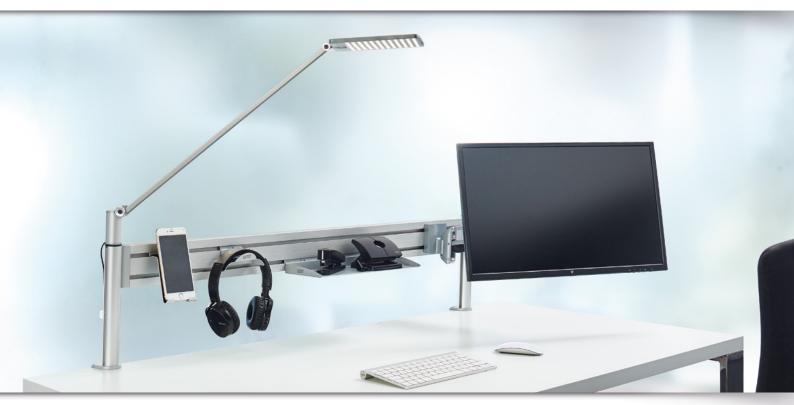

### Novus Attenzia complete LED Light

## Organizational walls in a new light

The innovative, design-oriented Attenzia lights ensure perfect illumination of the workspace. With the Attenzia complete including the adapter for slatwalls, your workstation can be even better integrated into your desk design. Easy to mount, with reduced space requirements: Attenzia complete is ideally tailored to the needs of the workspace.