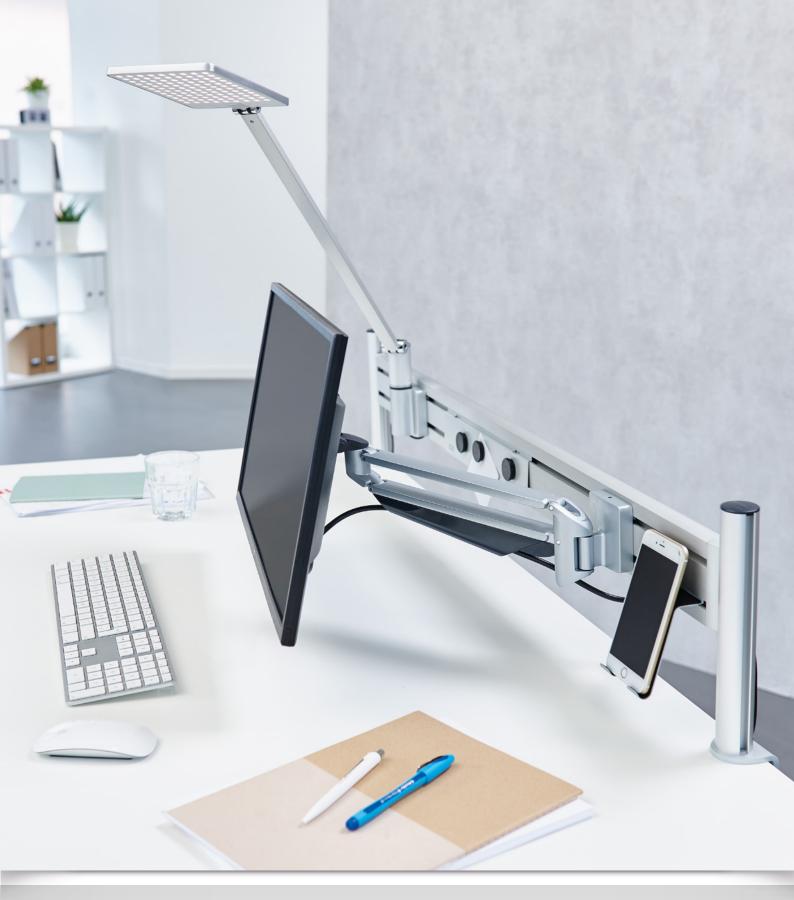

## Ergonomic flexibility in an elegant design

Novus CLU Monitor Arms are designed for easy positioning so you can find the perfect view for what you do. They feature a space-saving design so they tuck behind the monitor, smooth gas spring movement for ergonomic adjustments, and hide cables for a clean look. German engineered, they are durable, flexible, and install quickly. 1-piece monitor arm with gas technology for a comfortable, ergonomic adjustment of the monitor

High-quality gas spring technology (Made in Germany)

For use with Novus SlatWalls

## Organizational walls in a new light

The innovative, design-oriented Attenzia lights ensure perfect illumination of the workspace. With the Attenzia complete including the adapter for slatwalls, your workstation can be even better integrated into your desk design. Easy to mount, with reduced space requirements: Attenzia complete is ideally tailored to the needs of the workspace.