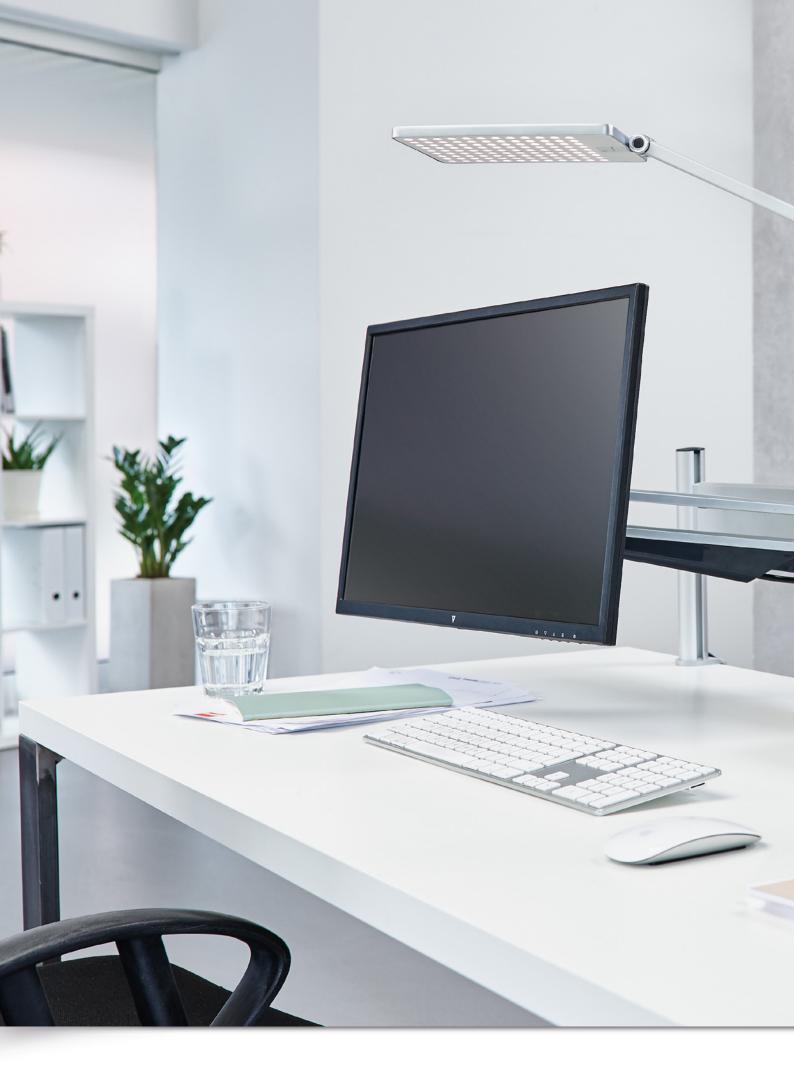

## Ergonomic flexibility in an elegant design

Novus CLU Monitor Arms are designed for easy positioning so you can find the perfect view for what you do. They feature a space-saving design so they tuck behind the monitor, smooth gas spring movement for ergonomic adjustments, and hide cables for a clean look. German engineered, they are durable, flexible, and install quickly. 1-piece monitor arm with gas technology for a comfortable, ergonomic adjustment of the monitor

## Organizational walls in a new light

The innovative, design-oriented Attenzia lights ensure perfect illumination of the workspace. With the Attenzia complete including the adapter for slatwalls, your workstation can be even better integrated into your desk design. Easy to mount, with reduced space requirements: Attenzia complete is ideally tailored to the needs of the workspace.