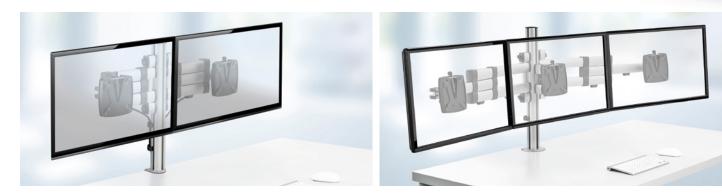

#### NOVUS TSS Duo telescope

- The double flat screen solution for desks in block position
- Range: Telescopic arm III 400 mm
- Height of the column: 445 mm
- Carrying capacity: evenly distributed on all support arms 11 kg

#### NOVUS TSS Trio telescope

- 3 flat screens for significantly increased productivity
- Range: Telescopic arm III XL 700 mm / support carriage 105 mm
- Height of the column: 445 mm
- Carrying capacity: evenly distributed on all support arms 45 kg