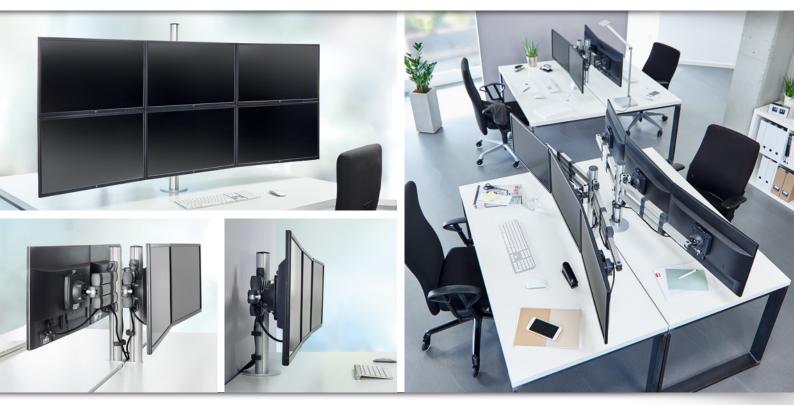

#### Unlimited combinations

The TSS telescope monitor arms can be optimally positioned in any conceivable workspace. Monitors can be pushed together without a visible gap between them. This relieves eyestrain and prevents disturbing distractions. In addition, they offer the ability to mount monitors flat against a wall or to the edge of a table, without hitting partition walls or interfering with height-adjustable tables. The result: plenty of space on the desk with perfect monitor configuration.

#### For Every Workspace

In addition to the many possible workspace combinations, the TSS telescope arms have infinite height adjustability. They feature an elegant aluminum finish with anodized surfaces and offer simple monitor mounting.