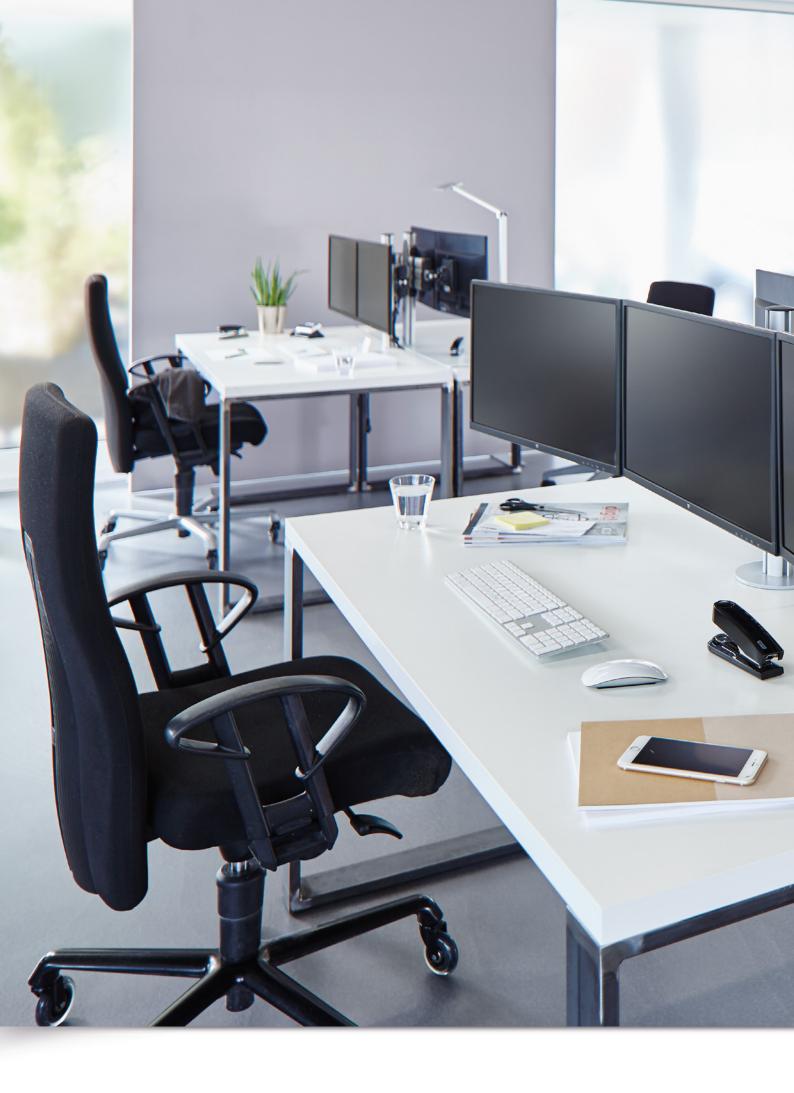

## Ergonomic flexibility in an elegant design

Novus CLU Monitor Arms are designed for easy positioning so you can find the perfect view for what you do. They feature a space-saving design so they tuck behind the monitor, smooth gas spring movement for ergonomic adjustments, and hide cables for a clean look. German engineered, they are durable, flexible, and install quickly. 1-piece monitor arm with gas technology for a comfortable, ergonomic adjustment of the monitor

High-quality gas spring technology (Made in Germany)

For use with Novus SlatWalls

#### Novus CLU