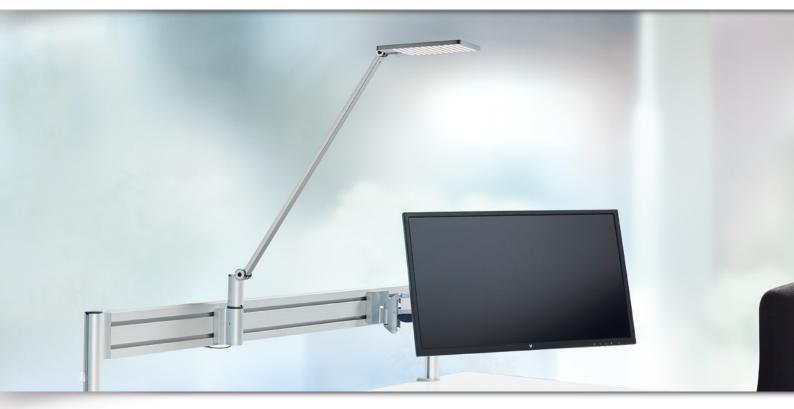

### Novus Attenzia complete LED Light

## Organizational walls in a new light

The innovative, design-oriented Attenzia lights ensure perfect illumination of the workspace. With the Attenzia complete including the adapter for slatwalls, your workstation can be even better integrated into your desk design. Easy to mount, with reduced space requirements: Attenzia complete is ideally tailored to the needs of the workspace.