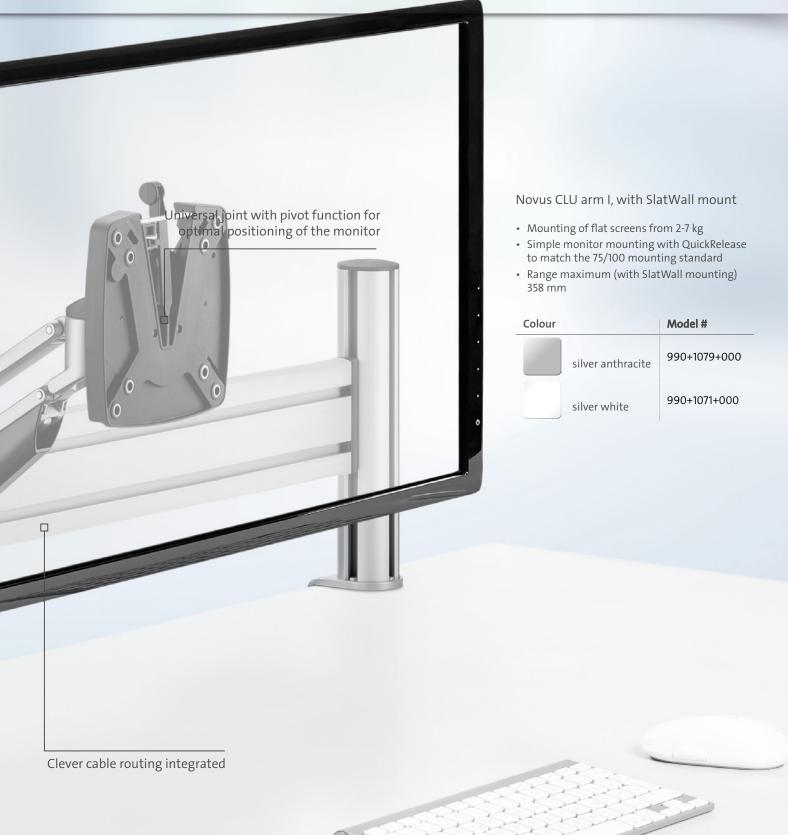

## Ergonomic flexibility in an elegant design

Novus CLU Monitor Arms are designed for easy positioning so you can find the perfect view for what you do. They feature a space-saving design so they tuck behind the monitor, smooth gas spring movement for ergonomic adjustments, and hide cables for a clean look. German engineered, they are durable, flexible, and install quickly. 1-piece monitor arm with gas technology for a comfortable, ergonomic adjustment of the monitor

High-quality gas spring technology (Made in Germany)

For use with Novus SlatWalls