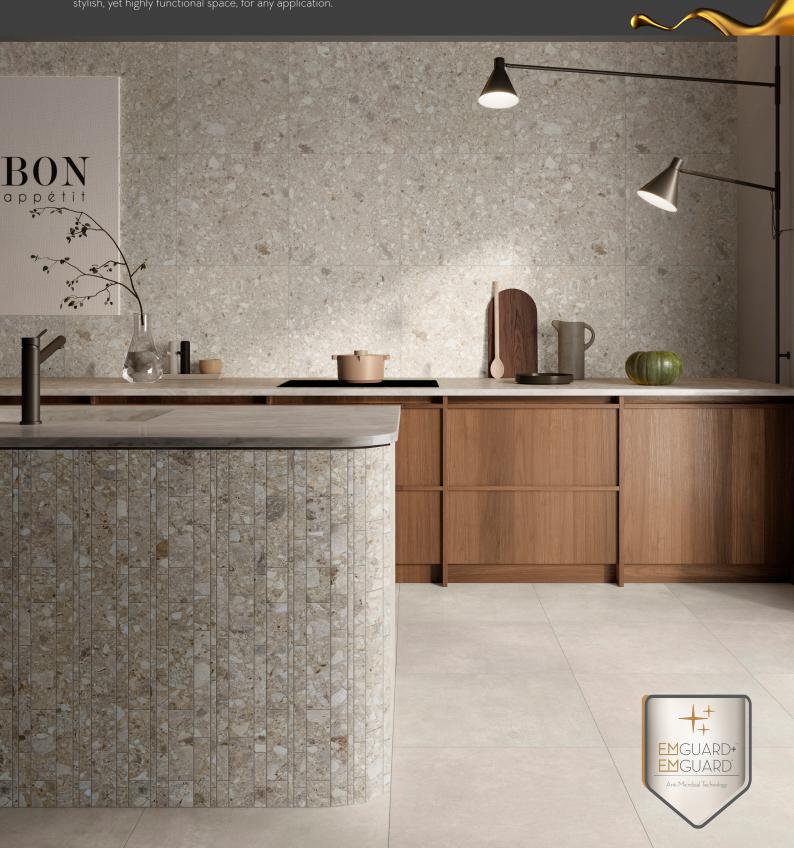

## **Enhance**<sup>™</sup> **Collection**

A collection of on trend looks designed to coordinate perfectly with one another to create a one-of-a-kind look. Combine Fixt stone, cement, wood and metal together to create a stylish, yet highly functional space, for any application.