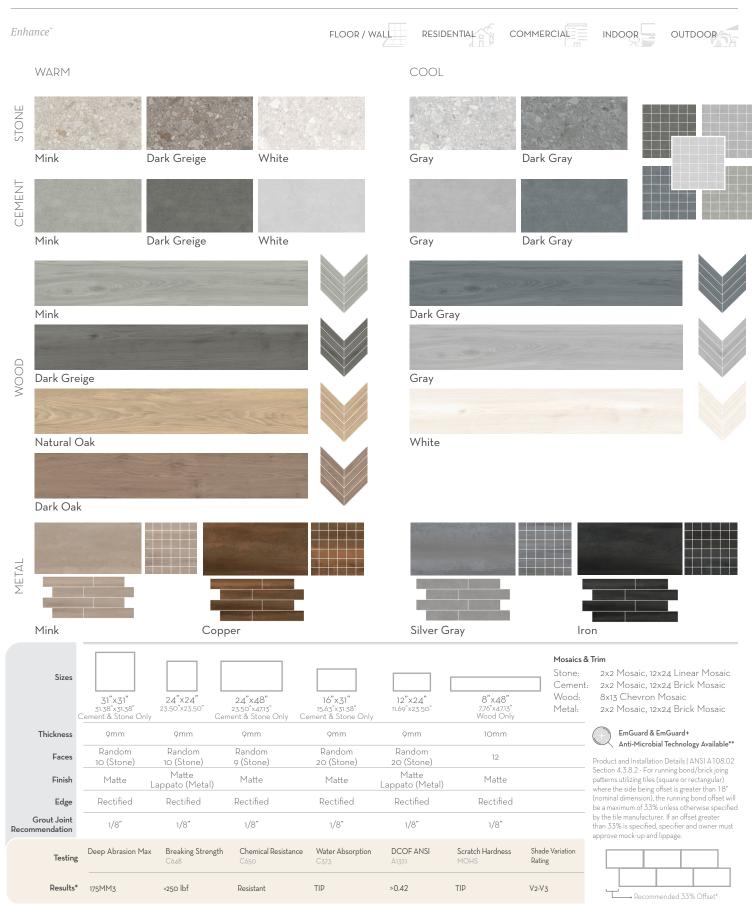

## **Enhance**<sup>™</sup> **Collection**

A collection of on trend looks designed to coordinate perfectly with one another to create a one-of-a-kind look. Combine Fixt stone, cement, wood and metal together to create a stylish, yet highly functional space, for any application.

FIXT<sup>TM</sup>
Glazed Porcelain

Sustainability Attributes

Red List Free

- VOC Fr
- Health Product Declaration (HPD) provided upo
- \*For more information check with your Emser representative. Always consult a professional for proper usage and installation.
  \*\*EmGuard is applicable to FIXT Stone & Cement 12x24, 24x24, 16x32, 32x32. EmGuard\* is applicable to FIXT Stone & Cement 12x24, 24x24, 16x32, 32x32. FIXT Wood 8x48.