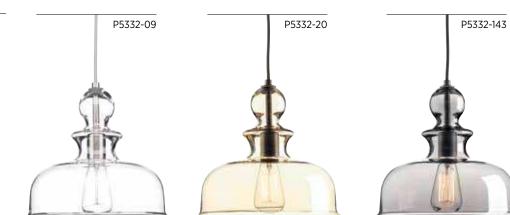

#### FINISHES

- Brushed Nickel 09
- Antique Bronze 20
- Graphite -143

### ONE-LIGHT PENDANT

P5332-09 Brushed Nickel with clear glass P5332-20 Antique Bronze with champagne glass **P5332-143** Graphite with smoked glass 12" dia., 11-1/4" ht. Overall ht. w/cord 125-1/2"; cord 10'. One medium base lamp, 75w max.

Fixtures shown with P7825-01 vintage lamps.