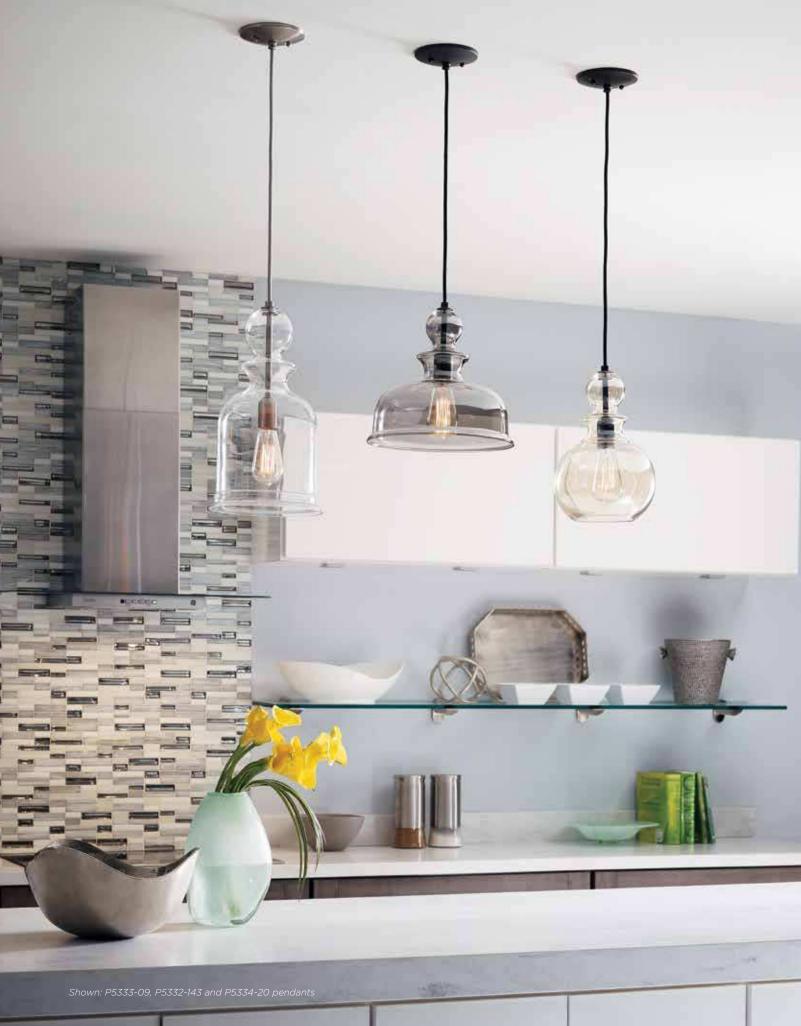

# DESIGN+SERIES **STAUNTON**

Inspired by the stacked modern elements of items found in Parisian boutiques, Staunton's chess piece silhouette offers a signature focal point. Available in three shapes and color variations - they can be grouped as a single style or mixed and matched to offer a more eclectic look. All pendants feature a vintage, woven cloth cord.

### ONE-LIGHT PENDANT

P5332-09 Brushed Nickel with clear glass P5332-20 Antique Bronze with champagne glass **P5332-143** Graphite with smoked glass 12" dia., 11-1/4" ht. Overall ht. w/cord 125-1/2"; cord 10'. One medium base lamp, 75w max.

#### ONE-LIGHT PENDANT

P5333-09 Brushed Nickel with clear glass P5333-20 Antique Bronze with champagne glass **P5333-143** Graphite with smoked glass 9" dia., 16-1/2" ht. Overall ht. w/cord 124"; cord 10'. One medium base lamp, 75w max.

## ONE-LIGHT PENDANT

P5334-09 Brushed Nickel with clear glass P5334-20 Antique Bronze with champagne glass P5334-143 Graphite with smoked glass 8 1/2" dia., 12-3/4" ht. Overall ht. w/cord 126-1/2"; cord 10'. One medium base lamp, 75w max.

Fixtures shown with P7825-01 vintage lamps.