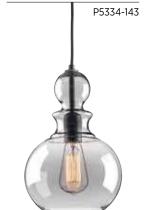

## ONE-LIGHT PENDANT

P5334-09 Brushed Nickel with clear glass P5334-20 Antique Bronze with champagne glass P5334-143 Graphite with smoked glass 8 1/2" dia., 12-3/4" ht. Overall ht. w/cord 126-1/2"; cord 10'. One medium base lamp, 75w max.