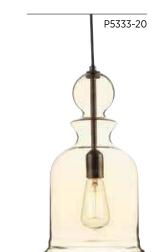

#### ONE-LIGHT PENDANT

P5333-09 Brushed Nickel with clear glass P5333-20 Antique Bronze with champagne glass **P5333-143** Graphite with smoked glass 9" dia., 16-1/2" ht. Overall ht. w/cord 124"; cord 10'. One medium base lamp, 75w max.

Fixtures shown with P7825-01 vintage lamps.