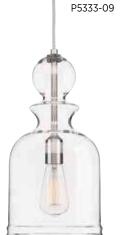

#### ONE-LIGHT PENDANT

P5333-09 Brushed Nickel with clear glass P5333-20 Antique Bronze with champagne glass **P5333-143** Graphite with smoked glass 9" dia., 16-1/2" ht. Overall ht. w/cord 124"; cord 10'. One medium base lamp, 75w max.

Fixtures shown with P7825-01 vintage lamps.