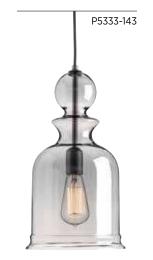

#### ONE-LIGHT PENDANT

P5333-09 Brushed Nickel with clear glass P5333-20 Antique Bronze with champagne glass **P5333-143** Graphite with smoked glass 9" dia., 16-1/2" ht. Overall ht. w/cord 124"; cord 10'. One medium base lamp, 75w max.

Fixtures shown with P7825-01 vintage lamps.