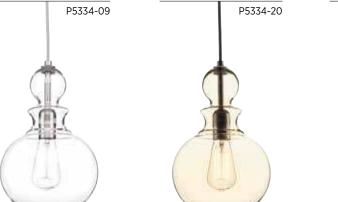

## ONE-LIGHT PENDANT

P5334-09 Brushed Nickel with clear glass P5334-20 Antique Bronze with champagne glass P5334-143 Graphite with smoked glass 8 1/2" dia., 12-3/4" ht. Overall ht. w/cord 126-1/2"; cord 10'. One medium base lamp, 75w max.