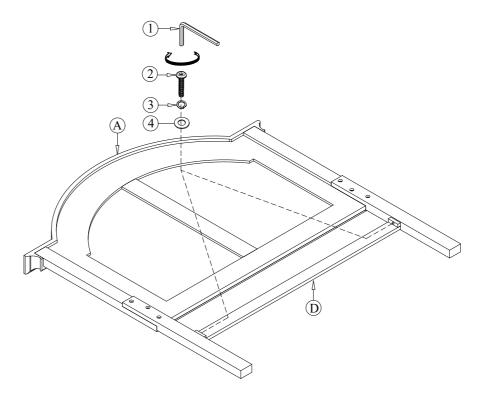

STEP 2 Assemble the headboard cross bar (D) to headboard legs (C1 & C2) by using Allen Key (1) with hardware 2, 3, and 4. \*TIGHTEN ALL THE BOLTS BY USING ALLEN KEY (1)

MADE IN VIETNAM

PAGE: 2 OF 4

Assembly Instructions
ITEM: B909 -310 BALBOA 5/0 Q HEADBOARD