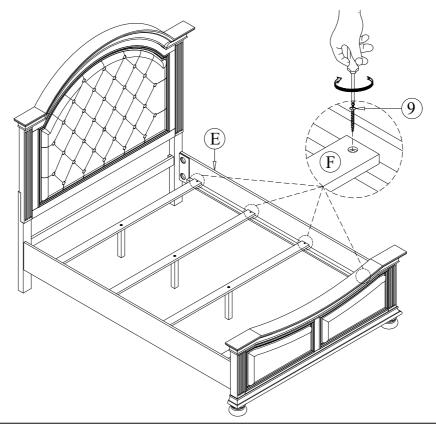

MADE IN VIETNAM

PAGE: 3 OF 4

Assembly Instructions
ITEM: B909 -310 BALBOA 5/0 Q HEADBOARD

B909 -320 BALBOA 5/0 Q FOOTBOARD & SLATS B909 -330 BALBOA 6/6-5/0 EK/Q SIDE RAILS

STEP 5 Assemble the slat (F) to the side rails (E) by using a screwdriver with hardware 9.