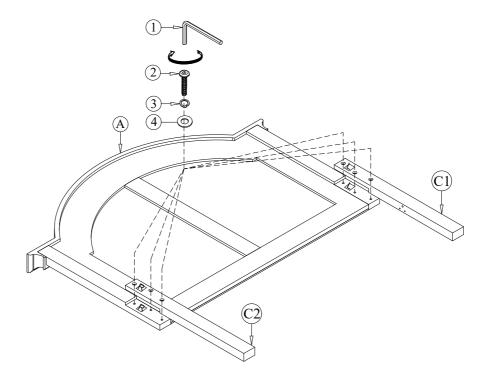

# **Assembly Instructions**ITEM: B909 -310 BALBOA 5/0 Q HEADBOARD

B909 -320 BALBOA 5/0 Q FOOTBOARD & SLATS B909 -330 BALBOA 6/6-5/0 EK/Q SIDE RAILS

STEP 1 Assemble Headboard LSF Leg (C1) and Headboard RSF Leg (C2) by using Allen Key (1) with hardware 2, 3, and 4. \*DO NOT TIGHTEN THE BOLTS