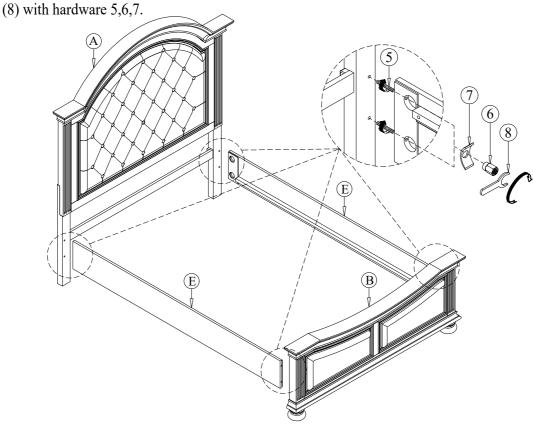

B909 -320 BALBOA 5/0 Q FOOTBOARD & SLATS B909 -330 BALBOA 6/6-5/0 EK/Q SIDE RAILS

STEP 3 Assemble side rails (E) with Headboard (A) and Footboard (B) by using Open Wrench

STEP 4 Install the support legs (G) on to the slat (F)