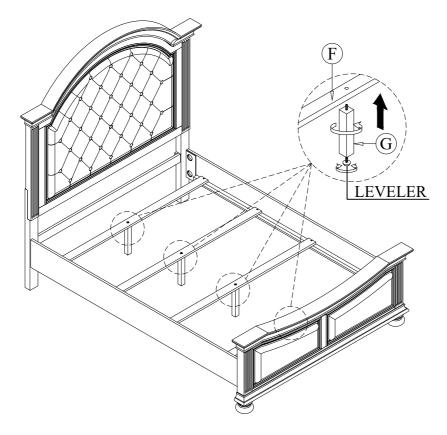

B909 -320 BALBOA 5/0 Q FOOTBOARD & SLATS B909 -330 BALBOA 6/6-5/0 EK/Q SIDE RAILS

STEP 3 Assemble side rails (E) with Headboard (A) and Footboard (B) by using Open Wrench

STEP 4 Install the support legs (G) on to the slat (F)