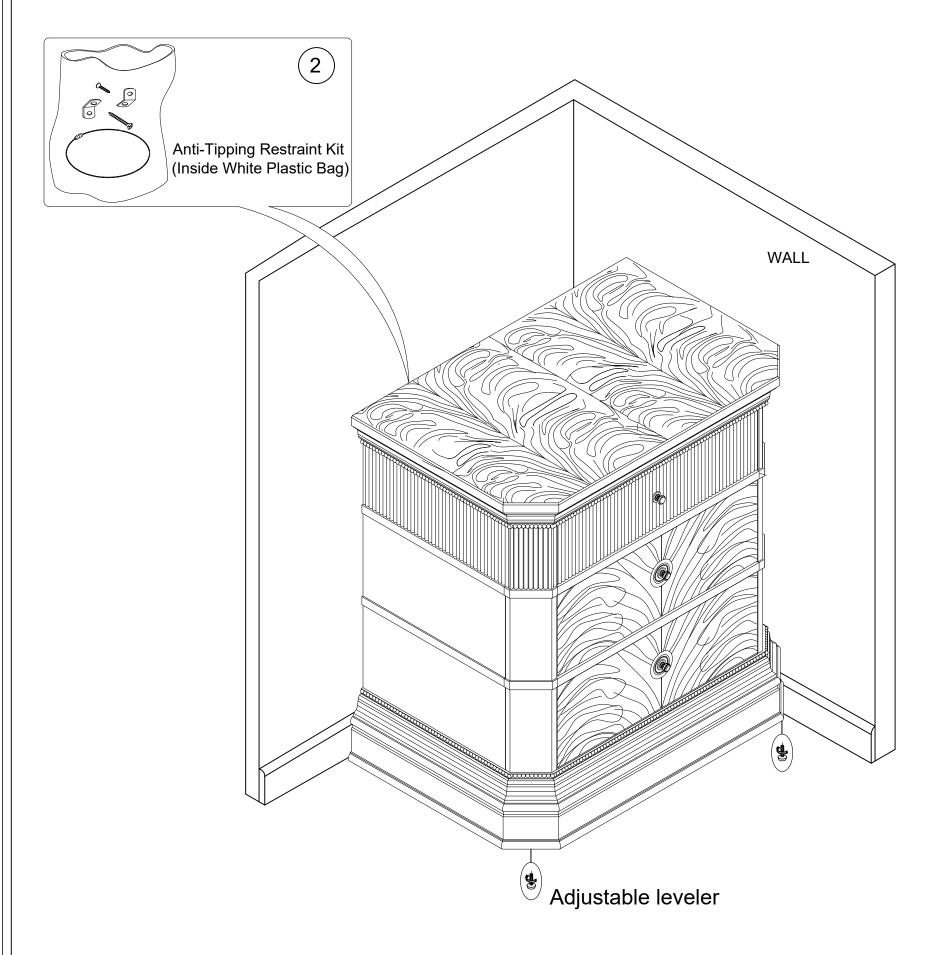

**Note:** Some furniture is heavy, it is recommended that two people assembly this item to avoid injury or damage.

| PARTS LIST: |                                                   |        |          |
|-------------|---------------------------------------------------|--------|----------|
| No.         | Description                                       | Sketch | Quantity |
| 1           | Nightstand                                        |        | 1        |
| 2           | Anti-Tip Restraint Kit (attached to back of unit) | (e)    | 1        |