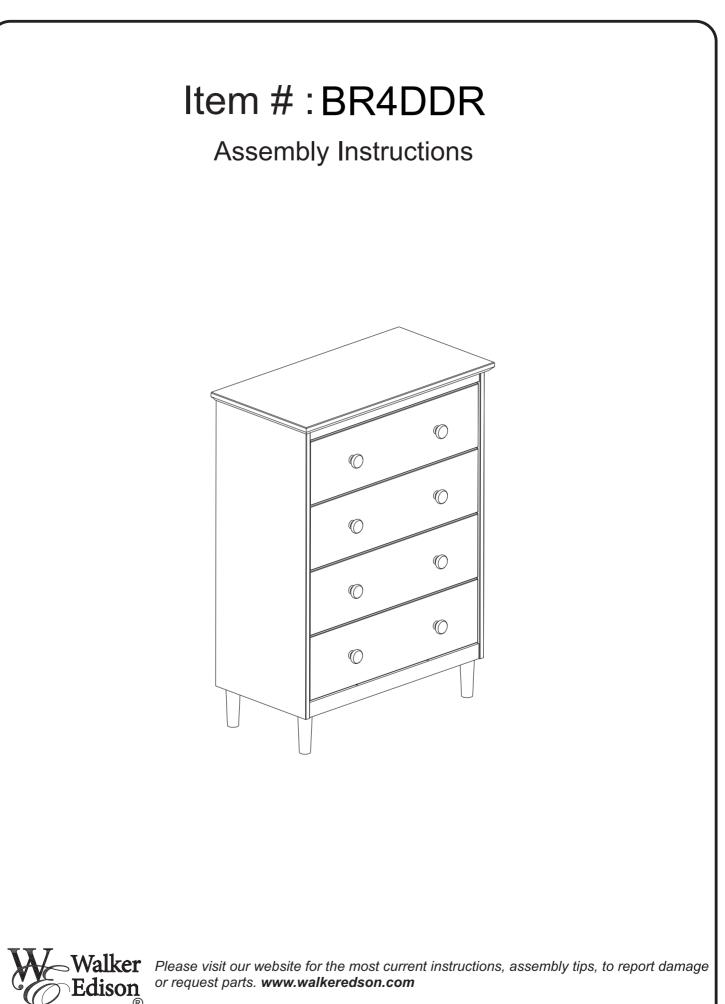

## **General Assembly Guidelines**

- I. Ensure that all parts and hardware are available before beginning assembly.
- II. Follow each step carefully to ensure the proper assembly of this product.
- III. Two people are recommended for ease in the assembly of this product.
- IV. The three main types of hardware used to assemble this product are wood dowels, screws and bolts.
- V. The provided glue is to secure wood dowels in place . When first inserting dowels , locate the appropriate hole for the dowel , place a small amount of glue in the hole and insert the dowel . Wipe away excess glue immediately.

In future assembly steps when dowels are necessary to attach assembly parts together , place a small amount of glue on the end of the dowel before attaching parts together . Wipe away excess glue immediately.