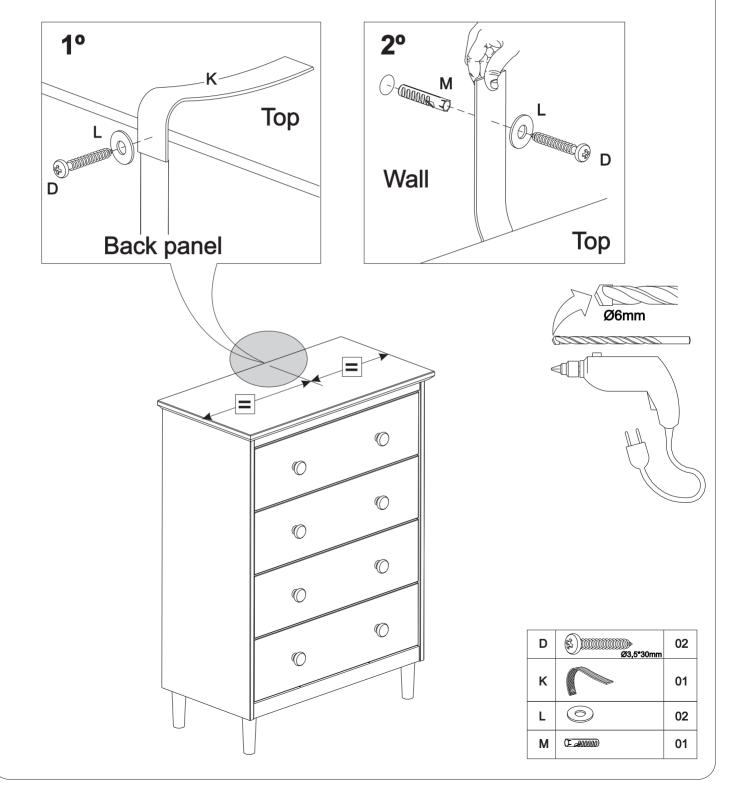

## WARNING

Serious or fatal injuries can occur from furniture tipping over. To prevent the furniture from tipping over we recommend that it is permanently fixed to the wall.

Wall anchor and hardware are included with this product. Please make sure hardware is suitable for your walls before installing, as different wall materials may require different types of anchors.