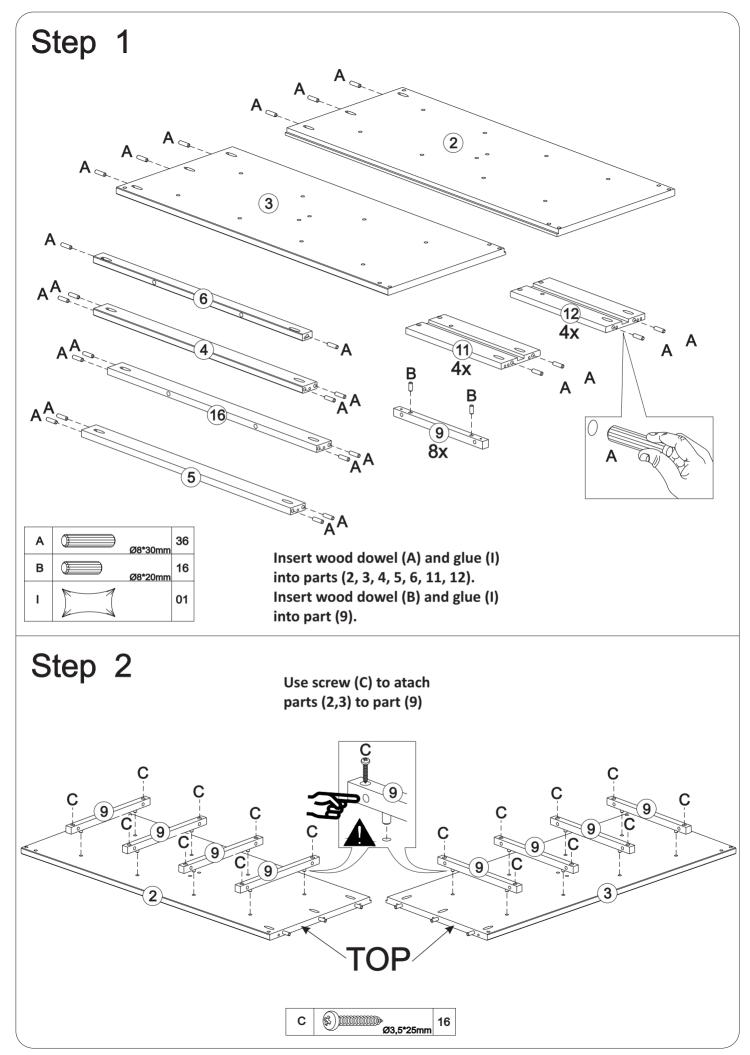

## **General Assembly Guidelines**

- I. Ensure that all parts and hardware are available before beginning assembly.
- II. Follow each step carefully to ensure the proper assembly of this product.
- III. Two people are recommended for ease in the assembly of this product.
- IV. The three main types of hardware used to assemble this product are wood dowels, screws and bolts.
- V. The provided glue is to secure wood dowels in place . When first inserting dowels , locate the appropriate hole for the dowel , place a small amount of glue in the hole and insert the dowel . Wipe away excess glue immediately.

In future assembly steps when dowels are necessary to attach assembly parts together , place a small amount of glue on the end of the dowel before attaching parts together . Wipe away excess glue immediately.

## Hardware List

|   | 1          | 1         | 1            |    |     |
|---|------------|-----------|--------------|----|-----|
| Α |            | Ø8*30mm   | Wooden dowel | 52 | pcs |
| В |            | Ø8*20mm   | Wooden dowel | 16 | pcs |
| С |            | Ø3,5*25mm | Screw        | 16 | pcs |
| D |            | Ø3,5*30mm | Screw        | 52 | pcs |
| Е |            | M4*22mm   | Screw        | 08 | pcs |
| F |            | Ø4,5*45mm | Screw        | 08 | pcs |
| G | <u>()</u>  | Ø10*10    | Nail         | 18 | pcs |
| н |            |           | Knob         | 08 | pcs |
| I |            |           | Glue         | 01 | pcs |
| J |            | 540 mm    | "H" Profile  | 01 | рс  |
| к |            |           | Wall anchor  | 01 | рс  |
| L | $\bigcirc$ |           | Washer       | 02 | рс  |
| М | (E #00000) |           | Ø6mm         | 01 | рс  |
| N |            | Ø7*80mm   | Screw        | 04 | pcs |
| 0 |            |           | Allen key    | 01 | pcs |
| Р |            | Ø3,5*16mm | Screw        | 04 | pcs |