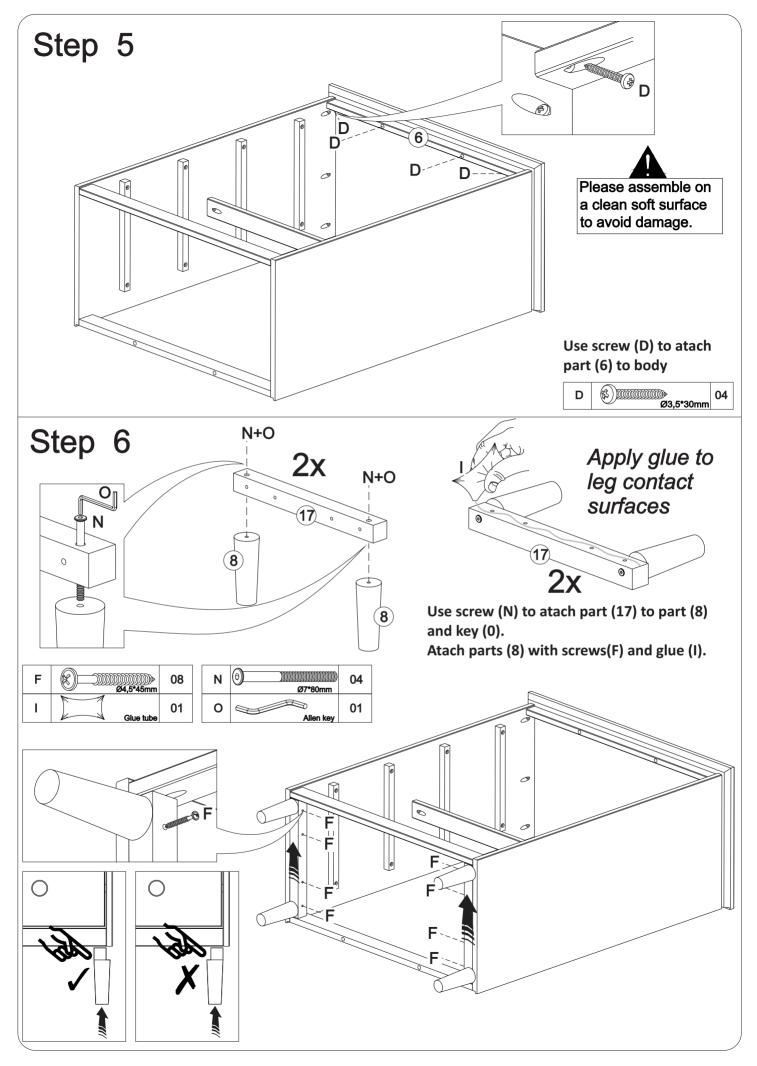

| Part# | Description       | Qty    |
|-------|-------------------|--------|
| 9     | Drawer runner     | 08 pcs |
| 10    | Front drawer      | 04 pcs |
| 11    | Left side drawer  | 04 pcs |
| 12    | Right side drawer | 04 pcs |
| 13    | Drawer bottom     | 04 pcs |
| 14    | Drawer back       | 04 pcs |
| 16    | Back croosbeam    | 01 pcs |
| 17    | Foot crossbeam    | 02 pcs |
| 23    | Anti-tipping      | 01 pcs |

## Hardware List

|   | 1          | 1         | 1            |    |     |
|---|------------|-----------|--------------|----|-----|
| Α |            | Ø8*30mm   | Wooden dowel | 52 | pcs |
| В |            | Ø8*20mm   | Wooden dowel | 16 | pcs |
| С |            | Ø3,5*25mm | Screw        | 16 | pcs |
| D |            | Ø3,5*30mm | Screw        | 52 | pcs |
| Е |            | M4*22mm   | Screw        | 08 | pcs |
| F |            | Ø4,5*45mm | Screw        | 08 | pcs |
| G | <u>()</u>  | Ø10*10    | Nail         | 18 | pcs |
| н |            |           | Knob         | 08 | pcs |
| I |            |           | Glue         | 01 | pcs |
| J |            | 540 mm    | "H" Profile  | 01 | рс  |
| к |            |           | Wall anchor  | 01 | рс  |
| L | $\bigcirc$ |           | Washer       | 02 | рс  |
| М | (E #00000) |           | Ø6mm         | 01 | рс  |
| N |            | Ø7*80mm   | Screw        | 04 | pcs |
| 0 |            |           | Allen key    | 01 | pcs |
| Р |            | Ø3,5*16mm | Screw        | 04 | pcs |