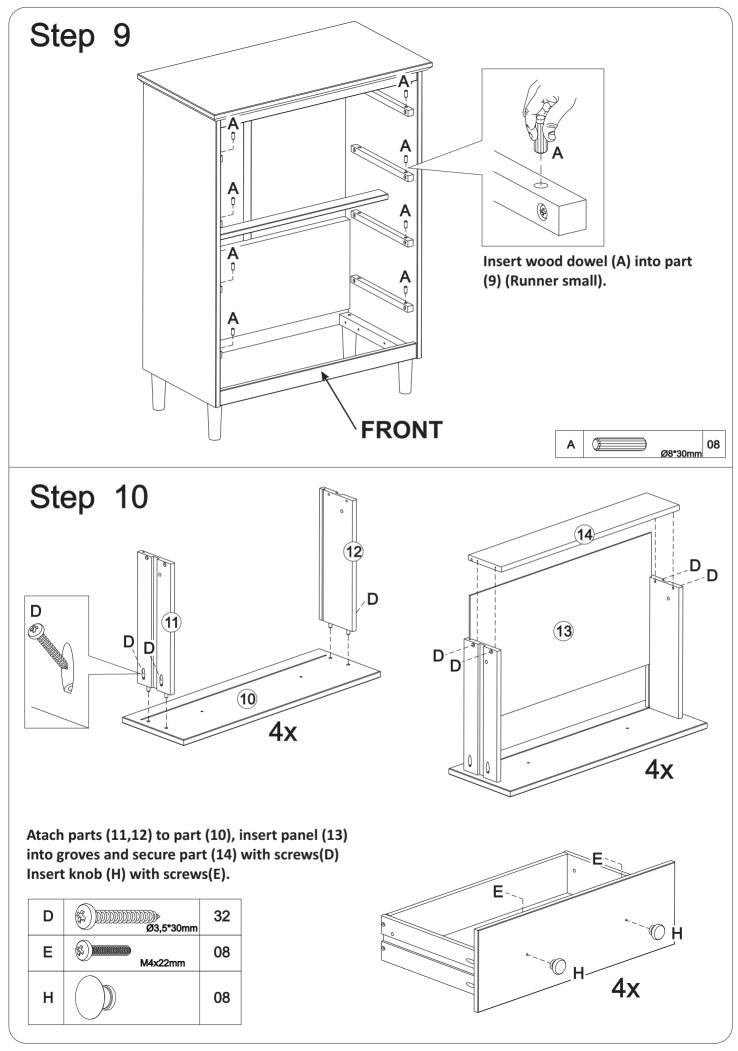

| Ø10*10    | Nail         | 18 | pcs |
| н |            |           | Knob         | 08 | pcs |
| I |            |           | Glue         | 01 | pcs |
| J |            | 540 mm    | "H" Profile  | 01 | рс  |
| к |            |           | Wall anchor  | 01 | рс  |
| L | $\bigcirc$ |           | Washer       | 02 | рс  |
| М | (E #00000) |           | Ø6mm         | 01 | рс  |
| N |            | Ø7*80mm   | Screw        | 04 | pcs |
| 0 |            |           | Allen key    | 01 | pcs |
| Р |            | Ø3,5*16mm | Screw        | 04 | pcs |



Hammer recommended for assembly (not included)



Philips head screwdriver required for assembly (not included)

The hardware quantities listed above are required for proper assembly. Some extra hardware may also have been included.













3. Wax should be applied every few months for the first year and then only when needed afer that to keep the drawers sliding smoothly.

## WARNING

Serious or fatal injuries can occur from furniture tipping over. To prevent the furniture from tipping over we recommend that it is permanently fixed to the wall.

Wall anchor and hardware are included with this product. Please make sure hardware is suitable for your walls before installing, as different wall materials may require different types of anchors.