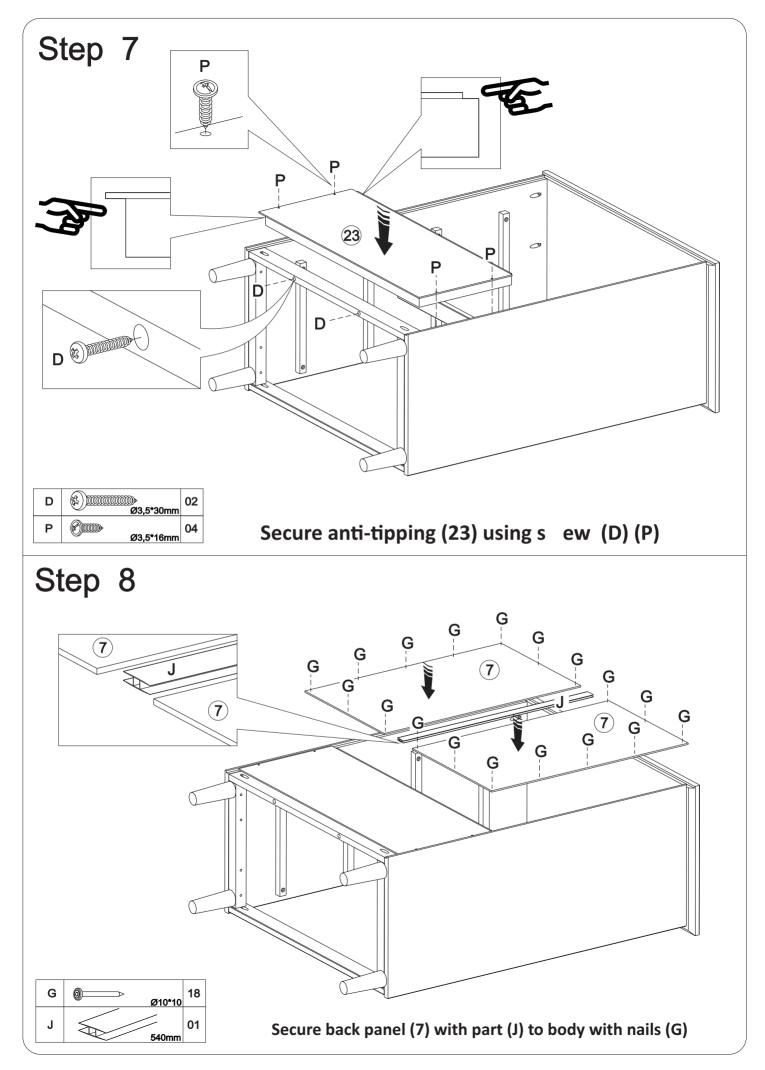

| Part# | Description       | Qty    |
|-------|-------------------|--------|
| 9     | Drawer runner     | 08 pcs |
| 10    | Front drawer      | 04 pcs |
| 11    | Left side drawer  | 04 pcs |
| 12    | Right side drawer | 04 pcs |
| 13    | Drawer bottom     | 04 pcs |
| 14    | Drawer back       | 04 pcs |
| 16    | Back croosbeam    | 01 pcs |
| 17    | Foot crossbeam    | 02 pcs |
| 23    | Anti-tipping      | 01 pcs |

## Hardware List

|   | 1          | 1         | 1            |    |     |
|---|------------|-----------|--------------|----|-----|
| Α |            | Ø8*30mm   | Wooden dowel | 52 | pcs |
| В |            | Ø8*20mm   | Wooden dowel | 16 | pcs |
| С |            | Ø3,5*25mm | Screw        | 16 | pcs |
| D |            | Ø3,5*30mm | Screw        | 52 | pcs |
| Е |            | M4*22mm   | Screw        | 08 | pcs |
| F |            | Ø4,5*45mm | Screw        | 08 | pcs |
| G | <u>()</u>  | Ø10*10    | Nail         | 18 | pcs |
| н |            |           | Knob         | 08 | pcs |
| I |            |           | Glue         | 01 | pcs |
| J |            | 540 mm    | "H" Profile  | 01 | рс  |
| к |            |           | Wall anchor  | 01 | рс  |
| L | $\bigcirc$ |           | Washer       | 02 | рс  |
| М | (E #00000) |           | Ø6mm         | 01 | рс  |
| N |            | Ø7*80mm   | Screw        | 04 | pcs |
| 0 |            |           | Allen key    | 01 | pcs |
| Р |            | Ø3,5*16mm | Screw        | 04 | pcs |

## WARNING

Serious or fatal injuries can occur from furniture tipping over. To prevent the furniture from tipping over we recommend that it is permanently fixed to the wall.

Wall anchor and hardware are included with this product. Please make sure hardware is suitable for your walls before installing, as different wall materials may require different types of anchors.