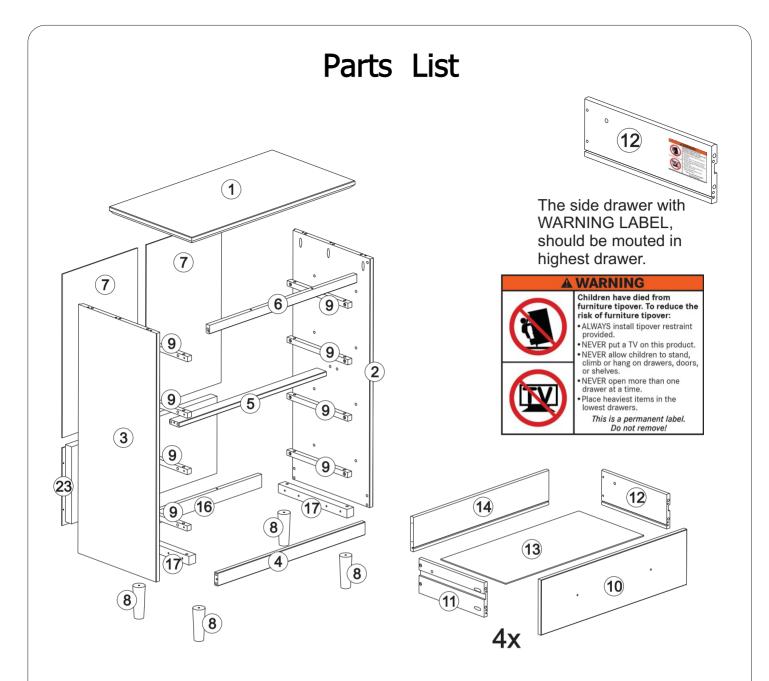

VI. A Phillips head screwdriver is required for the assembly of this product.

VII. Power tools should not be used to assemble this product.

| Part# | Description            | Qty    |  |
|-------|------------------------|--------|--|
| 1     | Top panel              | 01 pcs |  |
| 2     | Right side panel       | 01 pcs |  |
| 3     | Left side panel        | 01 pcs |  |
| 4     | Bottom front crossbeam | 01 pcs |  |
| 5     | Crossbeam              | 01 pcs |  |
| 6     | Upper front crossbeam  | 01 pcs |  |
| 7     | Back panel             | 02 pcs |  |
| 8     | Foot                   | 04 pcs |  |

| Part# | Description       | Qty    |
|-------|-------------------|--------|
| 9     | Drawer runner     | 08 pcs |
| 10    | Front drawer      | 04 pcs |
| 11    | Left side drawer  | 04 pcs |
| 12    | Right side drawer | 04 pcs |
| 13    | Drawer bottom     | 04 pcs |
| 14    | Drawer back       | 04 pcs |
| 16    | Back croosbeam    | 01 pcs |
| 17    | Foot crossbeam    | 02 pcs |
| 23    | Anti-tipping      | 01 pcs |