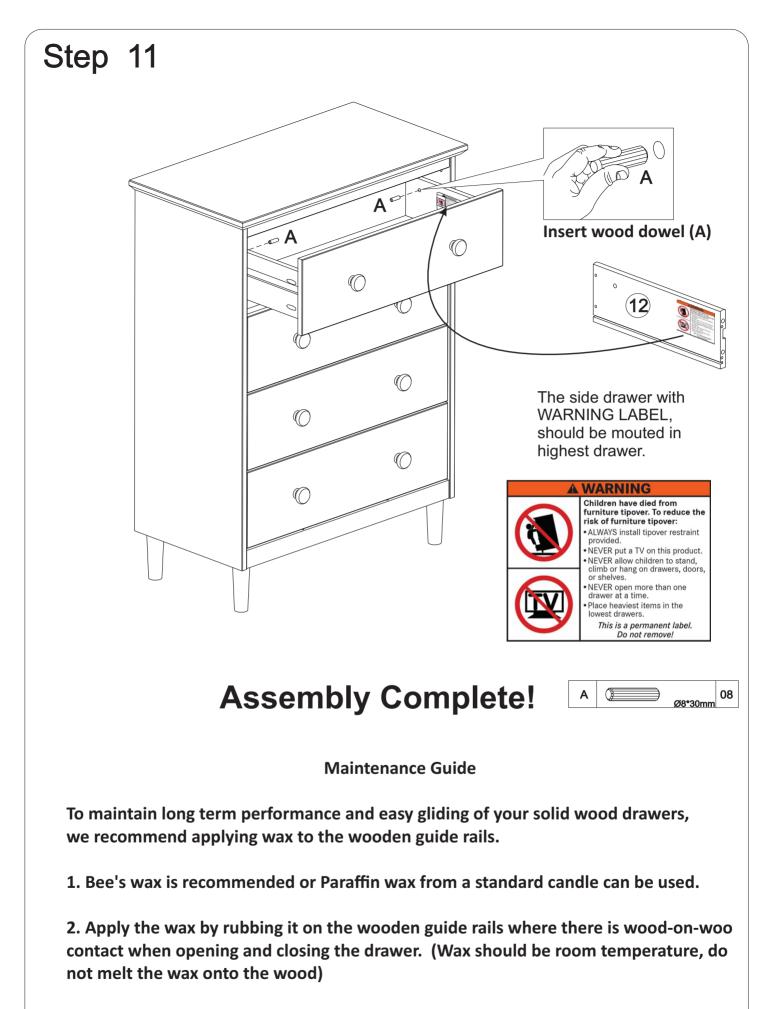

3. Wax should be applied every few months for the first year and then only when needed afer that to keep the drawers sliding smoothly.