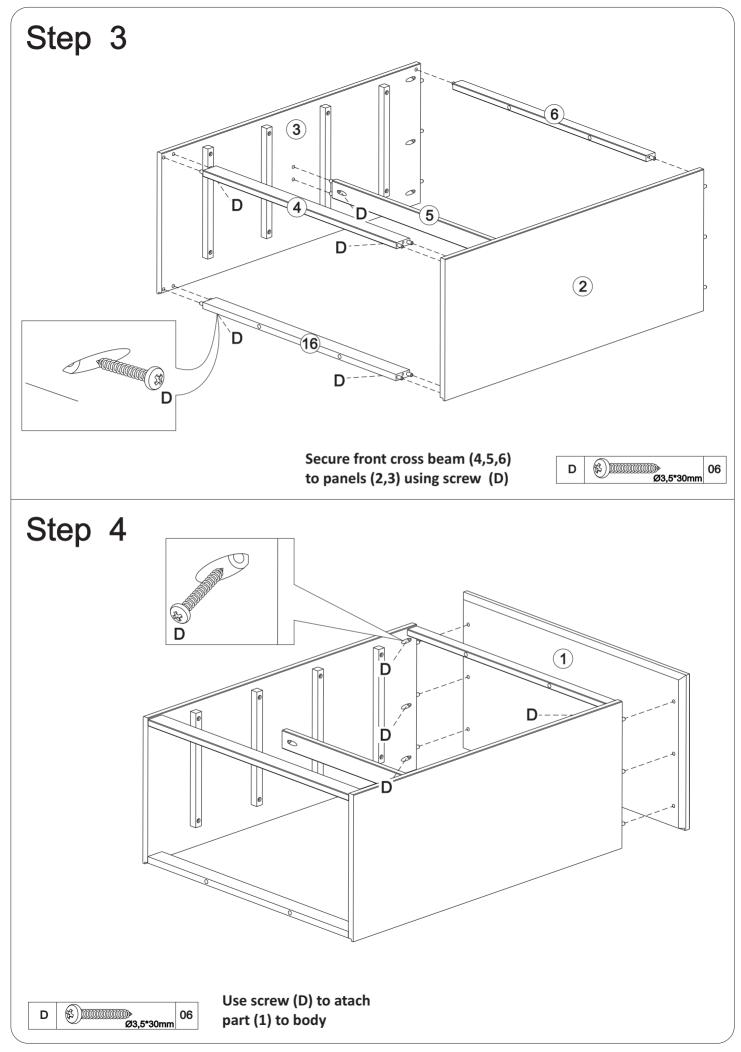

VI. A Phillips head screwdriver is required for the assembly of this product.

VII. Power tools should not be used to assemble this product.

| Part# | Description            | Qty    |  |
|-------|------------------------|--------|--|
| 1     | Top panel              | 01 pcs |  |
| 2     | Right side panel       | 01 pcs |  |
| 3     | Left side panel        | 01 pcs |  |
| 4     | Bottom front crossbeam | 01 pcs |  |
| 5     | Crossbeam              | 01 pcs |  |
| 6     | Upper front crossbeam  | 01 pcs |  |
| 7     | Back panel             | 02 pcs |  |
| 8     | Foot                   | 04 pcs |  |

## Hardware List

|   | 1          | 1         | 1            |    |     |
|---|------------|-----------|--------------|----|-----|
| Α |            | Ø8*30mm   | Wooden dowel | 52 | pcs |
| В |            | Ø8*20mm   | Wooden dowel | 16 | pcs |
| С |            | Ø3,5*25mm | Screw        | 16 | pcs |
| D |            | Ø3,5*30mm | Screw        | 52 | pcs |
| Е |            | M4*22mm   | Screw        | 08 | pcs |
| F |            | Ø4,5*45mm | Screw        | 08 | pcs |
| G | <u>()</u>  | Ø10*10    | Nail         | 18 | pcs |
| н |            |           | Knob         | 08 | pcs |
| I |            |           | Glue         | 01 | pcs |
| J |            | 540 mm    | "H" Profile  | 01 | рс  |
| к |            |           | Wall anchor  | 01 | рс  |
| L | $\bigcirc$ |           | Washer       | 02 | рс  |
| М | (E #00000) |           | Ø6mm         | 01 | рс  |
| N |            | Ø7*80mm   | Screw        | 04 | pcs |
| 0 |            |           | Allen key    | 01 | pcs |
| Р |            | Ø3,5*16mm | Screw        | 04 | pcs |