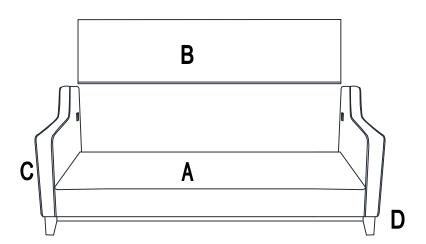

Bracket on A & B

Bracket on C & D

Hook on the Back Frame (B) to Left Panel (C) & Right Panel (D) properly.

Place Seat Cushion (E) and Back Cushion (F) on the loveseat properly.