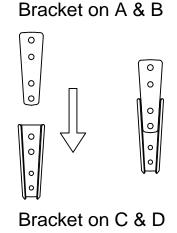

## **LOVESEAT**

This page lists all the contents included in the box. As you unpack and prepare for assembly, place the contents on a carpeted or padded area to protect them from damage. Hook on the Left Panel (C) & Right Panel (D) to Seat Frame (A) properly.

Bracket on A & B

Bracket on C & D

Hook on the Back Frame (B) to Left Panel (C) & Right Panel (D) properly.

Place Seat Cushion (E) and Back Cushion (F) on the loveseat properly.