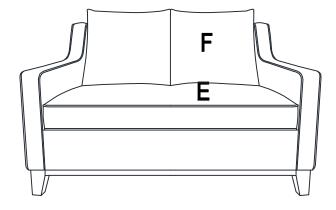

Bracket on A & B

Bracket on C & D

Hook on the Back Frame (B) to Left Panel (C) & Right Panel (D) properly.

Place Seat Cushion (E) and Back Cushion (F) on the loveseat properly.