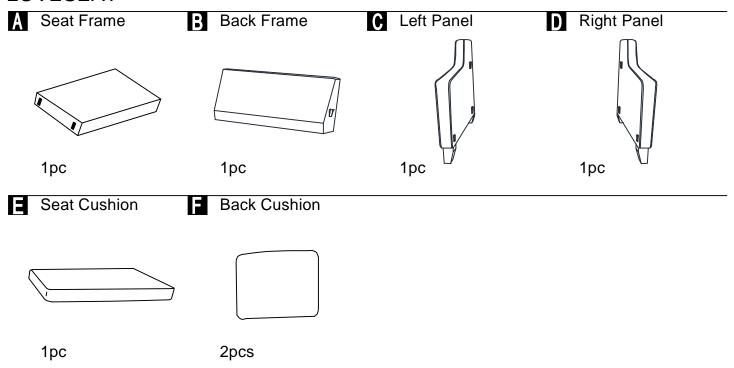

## **LOVESEAT**

This page lists all the contents included in the box. As you unpack and prepare for assembly, place the contents on a carpeted or padded area to protect them from damage. Hook on the Left Panel (C) & Right Panel (D) to Seat Frame (A) properly.