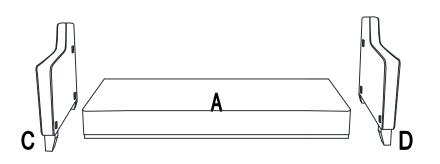

## **LOVESEAT**

This page lists all the contents included in the box. As you unpack and prepare for assembly, place the contents on a carpeted or padded area to protect them from damage. Hook on the Left Panel (C) & Right Panel (D) to Seat Frame (A) properly.