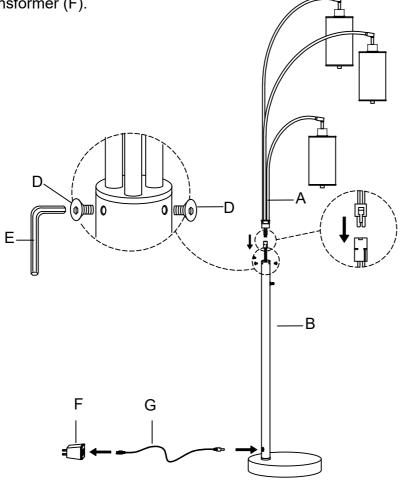

First, link up the wire connectors of Lamp Top (A) and Lamp-Post (B), then insert the bottom of the Lamp Top (A) into the Lamp-Post (B), lock them with Bolt (D) by Allen Key (E), next insert the DC plug of the Wire (G) into the DC interface of the Lamp-Post (B); Last, insert the other end of Wire (G) into the Transformer (F).