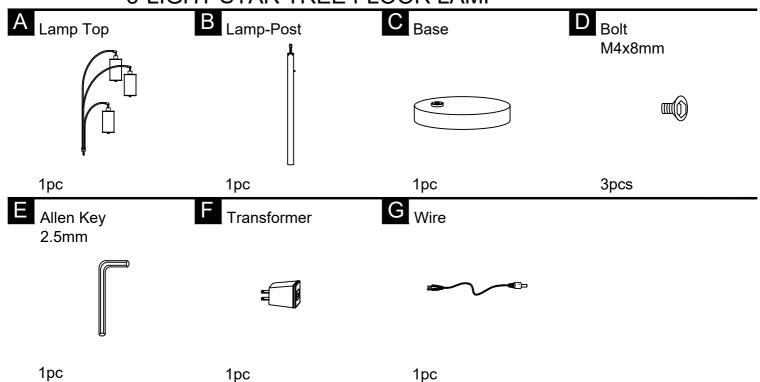

## 3-LIGHT STAR TREE FLOOR LAMP

IMPORTANT SAFETY INSTRUCTIONS THIS LAMP USES 3V 1A TRANSFORMER. PLEASE DO NOT CHANGE IT.

This page lists all the contents included in the box. Please take the time to indentify the hardware as well as the individual components to this product. As you unpack and prepare for assembly, place the contents on a carpeted or padded area to protect them from damage.