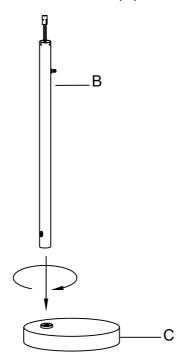

First, link up the wire connectors of Lamp Top (A) and Lamp-Post (B), then insert the bottom of the Lamp Top (A) into the Lamp-Post (B), lock them with Bolt (D) by Allen Key (E), next insert the DC plug of the Wire (G) into the DC interface of the Lamp-Post (B); Last, insert the other end of Wire (G) into the Transformer (F).