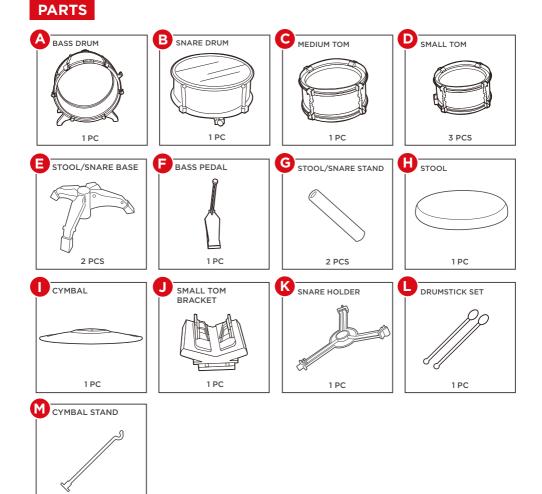

1 PC

PRODUCT ASSEMBLY

Please retain these instructions for future reference.

Slide the part J small tom bracket onto the part A bass drum. Slide two part D small toms onto the small tom bracket. Attach the final small tom to the left mount on the bass drum.

Attach the part C medium tom to the right mount on the bass drum. Slide the part M cymbal stand into the mount at the top of the bass drum. Slide the part I cymbal onto the cymbal stand.

Assemble the stool.

Insert the part F bass pedal into the mount at the bottom of the bass drum.

Question about your product? We're here to help. Visit us at:

help.bestchoiceproducts.com

Product Inquiry