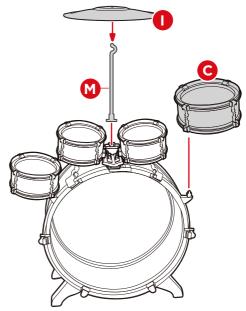

Attach the part C medium tom to the right mount on the bass drum. Slide the part M cymbal stand into the mount at the top of the bass drum. Slide the part I cymbal onto the cymbal stand.

Assemble the stool.