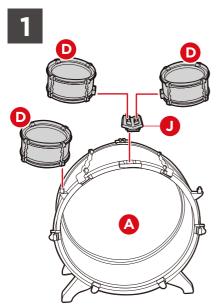

1 PC

PRODUCT ASSEMBLY

Please retain these instructions for future reference.

Slide the part J small tom bracket onto the part A bass drum. Slide two part D small toms onto the small tom bracket. Attach the final small tom to the left mount on the bass drum.