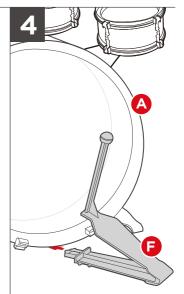

Insert the part F bass pedal into the mount at the bottom of the bass drum.

Question about your product? We're here to help. Visit us at:

help.bestchoiceproducts.com

Product Inquiry