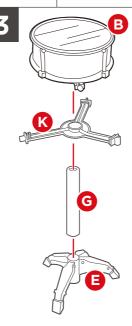

Attach the part C medium tom to the right mount on the bass drum. Slide the part M cymbal stand into the mount at the top of the bass drum. Slide the part I cymbal onto the cymbal stand.

Assemble the stool.