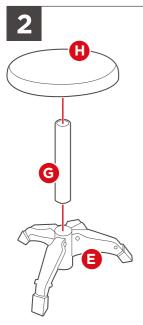

Attach the part C medium tom to the right mount on the bass drum. Slide the part M cymbal stand into the mount at the top of the bass drum. Slide the part I cymbal onto the cymbal stand.

Assemble the stool.