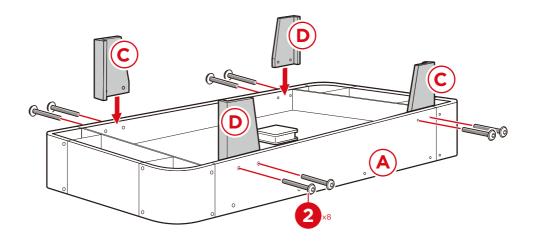

## PRODUCT ASSEMBLY

1

Attach two part C and two part D legs with eight part 2 screws.

**NOTE:** Arrange the same legs diagonal from each other.

Attach two part B scorers to the part A hockey tabletop with eight part 1 screws.