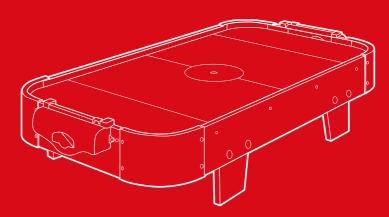

## PRODUCT ASSEMBLY

1

Attach two part C and two part D legs with eight part 2 screws.

**NOTE:** Arrange the same legs diagonal from each other.

Attach two part B scorers to the part A hockey tabletop with eight part 1 screws.

## PRODUCT ASSEMBLY

Underneath the hockey tabletop, insert the part  ${\sf G}$  power adaptor into the corresponding connector on the fan.

Plug the power adaptor into a wall outlet.

Earn points while you shop. Join today!