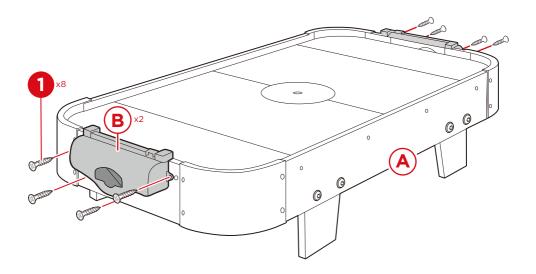

## PRODUCT ASSEMBLY

1

Attach two part C and two part D legs with eight part 2 screws.

**NOTE:** Arrange the same legs diagonal from each other.

Attach two part B scorers to the part A hockey tabletop with eight part 1 screws.