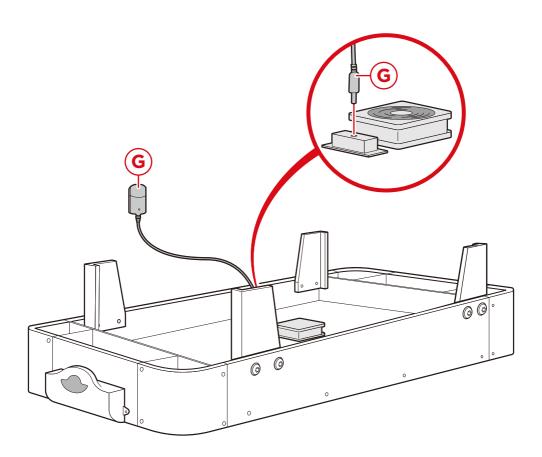

## PRODUCT ASSEMBLY

Underneath the hockey tabletop, insert the part  ${\sf G}$  power adaptor into the corresponding connector on the fan.

Plug the power adaptor into a wall outlet.

Earn points while you shop. Join today!