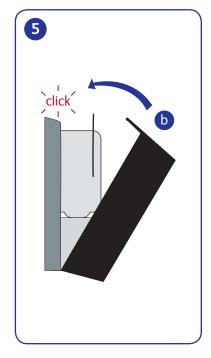

#### **Closing cover**

To close the cover, simply push the top of the cover closed to "CLICK" shut (b).

Check **diversey.com/intellicare** for dispenser user guide

Check SDS for ( detailed information

© 2018 Diversey, Inc. All Rights Reserved. 69239 MASTER

#### **Closing cover**

To close the cover, simply push the top of the cover closed to "CLICK" shut (b).

Check **diversey.com/intellicare** for further information

Check SDS for detailed information

© 2018 Diversey Inc. All Rights Reserved, 69239 MAS