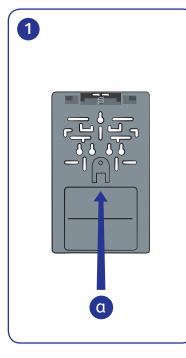

## **Key location** Remove cover key (a) from back of housing.

Important For initial installation only

www.diversey.com