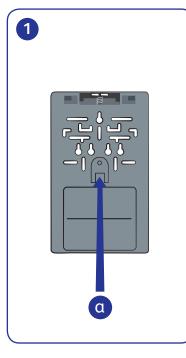

# Intelli**Care<sup>™</sup> Hybrid dispenser** How to change a bottle

2

**Key location** Remove cover key (a) from back of housing.

Important For initial installation only