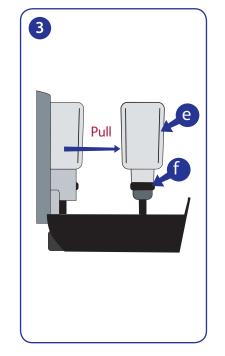

### **Opening cover** Insert key into holes on top of cover then pull cover forward.

**To remove refill** Pull the container (e) and the pump housing (f). Please recycle accordingly.

Pull

3

### **Opening cover** Insert key into holes on top of cover then pull cover forward.

**To remove refill** Pull the container (e) and the pump housing (f). Please recycle accordingly.