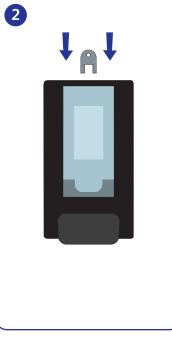

#### To insert refill

e

Push refill into place to ensure the FLANGE of the soap nozzle (c) is seated into the correct location (d) if not, the dispenser will not pump correctly.

#### To insert refill

Push refill into place to ensure the **FLANGE** of the soap nozzle (c) is seated into the correct location (d) if not, the dispenser will not pump correctly.