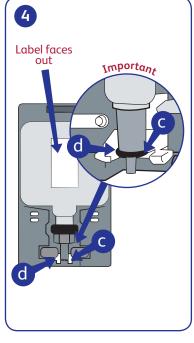

#### To insert refill

e

Push refill into place to ensure the FLANGE of the soap nozzle (c) is seated into the correct location (d) if not, the dispenser will not pump correctly.

#### To insert refill

Push refill into place to ensure the **FLANGE** of the soap nozzle (c) is seated into the correct location (d) if not, the dispenser will not pump correctly.