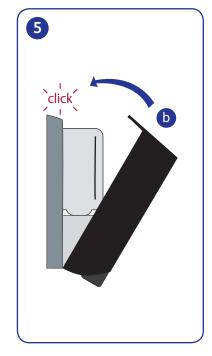

#### **Closing cover**

To close the cover, simply push the top of the cover closed to "CLICK" shut (b).

Check **diversey.com/intellicare** for dispenser user guide

Check SDS for ( detailed information

© 2018 Diversey, Inc. All Rights Reserved. 69239 MASTER

#### **Closing cover**

To close the cover, simply push the top of the cover closed to "CLICK" shut (b).

Check **diversey.com/intellicare** for further information

Check SDS for detailed information

© 2018 Diversey Inc. All Rights Reserved, 69239 MAS