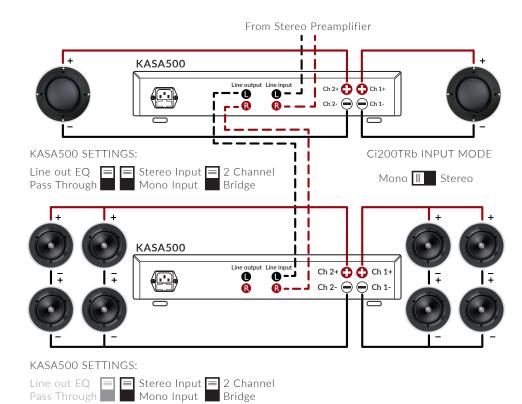

o ways of bringing phenomenal sound into situations where space is at a premium and only a single speaker will fit.

# DUAL STEREO

The Dual Stereo special application loudspeakers feature two tweeters and a dual voice coil woofer. Stereo soundstage is created by combining the dispersion effect of the Tangerine Waveguide with asymmetrical tweeter placement, as illustrated below.



# STEREO TO MONO TRANSFORMER (CITR-SM)

The CiTR-SM converts a stereo amplifier signal into mono, allowing any KEF Architectural loudspeaker to deliver all the music from a single unit, with all the room filling benefit of Uni-Q.



# PASSIVE SUB/SAT SYSTEM (STEREO SUBWOOFERS)



#### PASSIVE SUB/SAT SYSTEM (Ci200TRb STEREO MODE)



## PASSIVE SUB/SAT SYSTEM (Ci200TRb MONO MODE)



#### ACTIVE SUB/SAT SYSTEM 1



# ACTIVE SUB/SAT SYSTEM 2



# HIGH END SUB/SAT SYSTEM



# UNI-Q BENEFITS

KEFs signature Uni-Q Driver Array is a point source that places the tweeter at the exact acoustic centre of the midrange driver. The unique benefits of Uni-Q makes it the ideal solution for custom installation:

#### IN-CEILING LCR

By installing a KEF ceiling speaker as close to the front wall as possible, all listeners will hear the sound as if it is coming from the screen, rather than from above.



# SIT ANYWHERE

Equal directivity sound of up to 160° delivers pinpoint imaging and effortlessly natural performance across a huge listening area, ensuring everybody shares the same experience.



#### DOLBY ATMOS FOR ALL

The huge off-axis response ensures that everybody in the front row receives all the informati