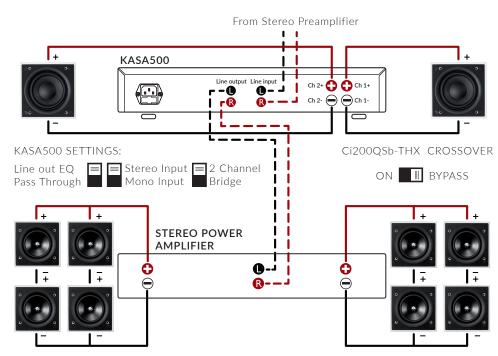

sound into situations where space is at a premium and only a single speaker will fit.

# DUAL STEREO

The Dual Stereo special application loudspeakers feature two tweeters and a dual voice coil woofer. Stereo soundstage is created by combining the dispersion effect of the Tangerine Waveguide with asymmetrical tweeter placement, as illustrated below.



# STEREO TO MONO TRANSFORMER (CITR-SM)

The CiTR-SM converts a stereo amplifier signal into mono, allowing any KEF Architectural loudspeaker to deliver all the music from a single unit, with all the room filling benefit of Uni-Q.



# PASSIVE SUB/SAT SYSTEM (STEREO SUBWOOFERS)



#### PASSIVE SUB/SAT SYSTEM (Ci200TRb STEREO MODE)



## PASSIVE SUB/SAT SYSTEM (Ci200TRb MONO MODE)



#### ACTIVE SUB/SAT SYSTEM 1



# ACTIVE SUB/SAT SYSTEM 2



# HIGH END SUB/SAT SYSTEM



# UNI-Q BENEFITS

KEFs signature Uni-Q Driver Array is a point source that places the tweeter at the exact acoustic centre of the midrange driver. The unique benefits of Uni-Q makes it the ideal solution for custom installation:

#### IN-CEILING LCR

By installing a KEF ceiling speaker as close to the front wall as possible, all listeners will hear the sound as if it is coming from the screen, rather than from above.



# SIT ANYWHERE

Equal directivity sound of up to 160° delivers pinpoint imaging and effortlessly natural performance across a huge listening area, ensuring everybody shares the same experience.



#### DOLBY ATMOS FOR ALL

The huge off-axis response ensures that everybody in the front row receives all the information from the rear Atmos channe