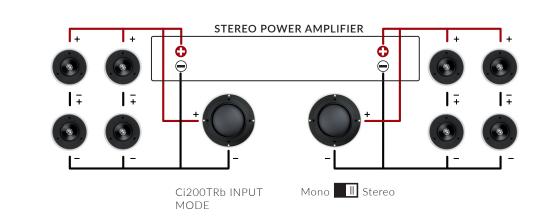

e to the front wall as possible, all listeners will hear the sound as if it is coming from the screen, rather than from above.



# SIT ANYWHERE

Equal directivity sound of up to 160° delivers pinpoint imaging and effortlessly natural performance across a huge listening area, ensuring everybody shares the same experience.



#### DOLBY ATMOS FOR ALL

The huge off-axis response ensures that everybody in the front row receives all the information from the rear Atmos channels, and everybody in the back row experiences everything from the front row.



# 





#### HIGH OUTPUT ACTIVE SUB/SAT SYSTEM



#### SOUNDLIGHTS

KEF Soundlights are specifically designed to mimic the aesthetics of installed lighting.

# SOUNDLIGHT SUB/SAT 1 (Ci200TRb STEREO)



#### SOUNDLIGHT SUB/SAT 2 (Ci200TRb MONO)



# SOUNDLIGHT SUB/SAT 3



# THX® CERTIFIED SUBWOOFERS

Two KEF Architectural subwoofers models, when combined with the KASA500 Audio System Amplifier, deliver THX® certified bass performance. For THX® Certified Select (rooms up to 2000 cubic feet), one KASA500 is used, whilst two KASA500 are needed for THX® Certified Ultra (rooms up to 3,000 cubic feet). The diagrams below show the number of subwoofers required, as well as the wiring and KASA500 settings.

# Ci3160RLb-THX SELECT/ULTRA



## Ci200QSb-THX SELECT/ULTRA



#### Ci250RRb-THX SELECT/ULTRA



### RECOMMENDED HOME THEATRE

## SPEAKER PLACEMENT

Due to the impressive off-axis response of Uni-Q, KEF recommends slightly different speaker placement for home theatre, designed to cover the whole listening area rather than cater for on