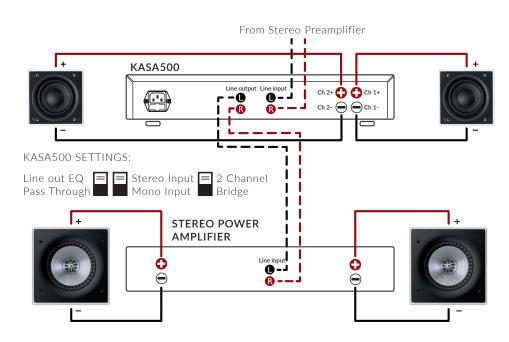

#### **PRODUCT SETTINGS**

KASA500, as well as some Architectural subwoofers, have mode selection switches. The modes required are found with each example. The following icon shows the switch when BYPASS is selected:

NOTE: When Ci200QSb-THX is used with KASA500, ensure the CROSSOVER mode is set to bypass. When powered by a standard amplifier that does not feature a crossover, set the CROSSOVER mode to ON.

#### KASA500

KASA500 has DIP switches on the rear to adjust the line output (high pass filter) and the internal DSP (for KEF Architectural subwoofers). Please contact KEF Technical Support, or consult the DIP switch chart for advice on the best settings for your particular KEF speakers and subwoofers. Also note that KASA500 may be used in place of any 'generic' stereo amplifiers in these examples.