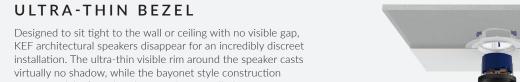

EXTREMELY LOW PROFILE

FLUSH MOUNT KEF's Flush Mount range blends premium sound with premium aesthetics. Sitting completely level with the wall or ceiling with no bezel makes these loudspeakers both easy to install and

satisfyingly frameless when in place. In fact, the only hint that a

KEF speaker is present is the natural, room-filling sound.