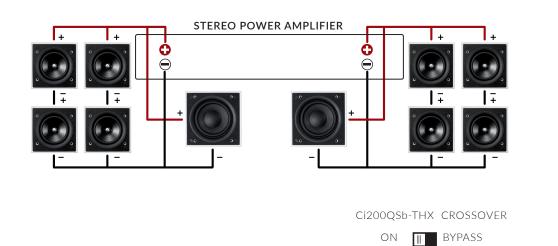

NOTE: When Ci200QSb-THX is used with KASA500, ensure the CROSSOVER mode is set to bypass. When powered by a standard amplifier that does not feature a crossover, set the CROSSOVER mode to ON.

## Ci200QSb-THX SELECT/ULTRA