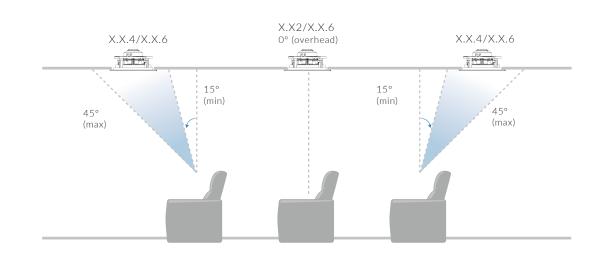

For Dolby Atmos, it is important for the overhead speakers to be positioned correctly, so that they work with the other speakers to faithfully deliver the sound effects. KEF recommends the following placement, measured from the side profile of the Main Listening Position, and still in line with the Front speakers. Note the configurations for the number of overhead speakers being used. Measure directly overhead from the middle of the listening area, front Atmos speakers from the front row, and rear Atmos speakers from the rear row.