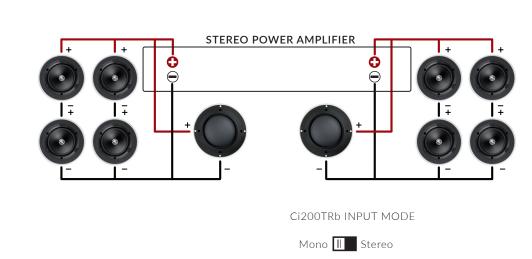

LE SPEAKER SOLUTIONS

KEF has two ways of bringing phenomenal sound into situations where space is at a premium and only a single speaker will fit.

# DUAL STEREO

The Dual Stereo special application loudspeakers feature two tweeters and a dual voice coil woofer. Stereo soundstage is created by combining the dispersion effect of the Tangerine Waveguide with asymmetrical tweeter placement, as illustrated below.



# STEREO TO MONO TRANSFORMER (CITR-SM)

The CiTR-SM converts a stereo amplifier signal into mono, allowing any KEF Architectural loudspeaker to deliver all the music from a single unit, with all the room filling benefit of Uni-Q.



# PASSIVE SUB/SAT SYSTEM (STEREO SUBWOOFERS)



#### PASSIVE SUB/SAT SYSTEM (Ci200TRb STEREO MODE)



## PASSIVE SUB/SAT SYSTEM (Ci200TRb MONO MODE)



#### ACTIVE SUB/SAT SYSTEM 1



# ACTIVE SUB/SAT SYSTEM 2



# HIGH END SUB/SAT SYSTEM



# UNI-Q BENEFITS

KEFs signature Uni-Q Driver Array is a point source that places the tweeter at the exact acoustic centre of the midrange driver. The unique benefits of Uni-Q makes it the ideal solution for custom installation:

#### IN-CEILING LCR

By installing a KEF ceiling speaker as close to the front wall as possible, all listeners will hear the sound as if it is coming from the screen, rather than from above.



# SIT ANYWHERE

Equal directivity sound of up to 160° delivers pinpoint imaging and effortlessly natural performance across a huge listening area, ensuring everybody shares the same experience.



#### DOLBY ATMOS FOR ALL

The huge off-axis response ensures that everybody in the fron