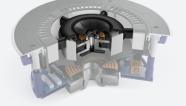

#### CAVITY RADIATION CONTROL (CRC)

Cavity Radiation Control is a unique open-back midrange with acoustically absorptive foam design that eliminates midrange distortion, up to 30dB midrange dip, found in typical coaxially arranged three-way designs. Cavity Radiation Control enables KEF coaxial three-way architectural speakers to deliver the highest midrange acoustic realism.