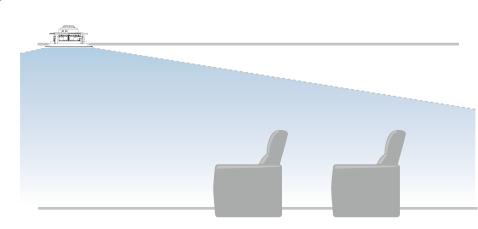

#### IN-CEILING LCR

By installing a KEF ceiling speaker as close to the front wall as possible, all listeners will hear the sound as if it is coming from the screen, rather than from above.

# SIT ANYWHERE

Equal directivity sound of up to 160° delivers pinpoint imaging and effortlessly natural performance across a huge listening area, ensuring everybody shares the same experience.