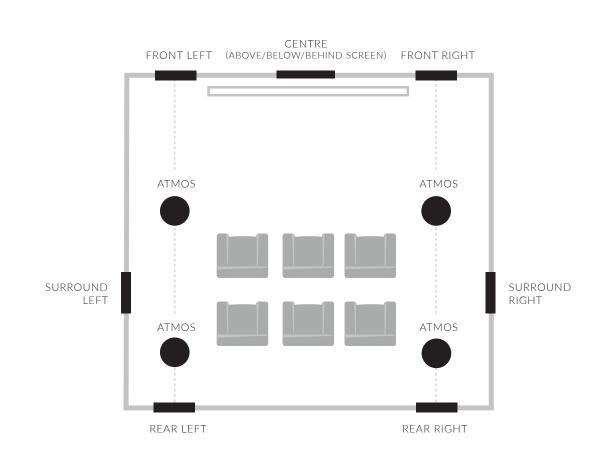

## SPEAKER PLACEMENT

Due to the impressive off-axis response of Uni-Q, KEF recommends slightly different speaker placement for home theatre, designed to cover the whole listening area rather than cater for one single position (or provide subpar sound for all positions).

Front speakers should be positioned as wide as the seating area (with clearance from the side walls). The rear, as well as any Atmos channel speakers, should be positioned in line with the front speakers. Surround speakers should be positioned in line with, or just behind the Main Listening Position.. Both Surround and Rear speakers should be positioned above ear height to assist in diffusing ambient sounds throughout the

For Dolby Atmos, it is important for the overhead speakers to be positioned correctly, so that they work with the other speakers to faithfully deliver the sound effects. KEF recommends the following placement, measured from the side profile of the Main Listening Position, and still in line with the Front speakers. Note the configurations for the number of overhead speakers being used. Measure directly overhead from the middle of the listening area, front Atmos speakers from the front row, and rear Atmos speakers from the rear row.