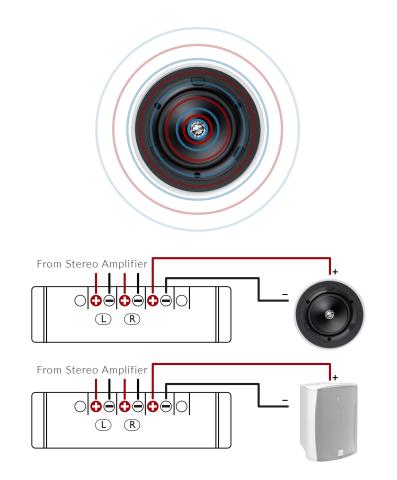

# STEREO TO MONO TRANSFORMER (CITR-SM)

The CiTR-SM converts a stereo amplifier signal into mono, allowing any KEF Architectural loudspeaker to deliver all the music from a single unit, with all the room filling benefit of Uni-Q.