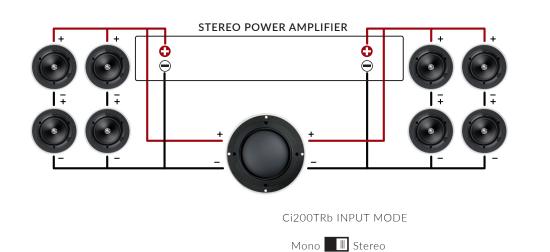

c' stereo amplifiers in these examples.

#### SINGLE SPEAKER SOLUTIONS

KEF has two ways of bringing phenomenal sound into situations where space is at a premium and only a single speaker will fit.

# DUAL STEREO

The Dual Stereo special application loudspeakers feature two tweeters and a dual voice coil woofer. Stereo soundstage is created by combining the dispersion effect of the Tangerine Waveguide with asymmetrical tweeter placement, as illustrated below.



# STEREO TO MONO TRANSFORMER (CITR-SM)

The CiTR-SM converts a stereo amplifier signal into mono, allowing any KEF Architectural loudspeaker to deliver all the music from a single unit, with all the room filling benefit of Uni-Q.



# PASSIVE SUB/SAT SYSTEM (STEREO SUBWOOFERS)



#### PASSIVE SUB/SAT SYSTEM (Ci200TRb STEREO MODE)



## PASSIVE SUB/SAT SYSTEM (Ci200TRb MONO MODE)



#### ACTIVE SUB/SAT SYSTEM 1



# ACTIVE SUB/SAT SYSTEM 2



# HIGH END SUB/SAT SYSTEM



# UNI-Q BENEFITS

KEFs signature Uni-Q Driver Array is a point source that places the tweeter at the exact acoustic centre of the midrange driver. The unique benefits of Uni-Q makes it the ideal solution for custom installation:

#### IN-CEILING LCR

By installing a KEF ceiling speaker as close to the front wall as possible, all listeners will hear the sound as if it is coming from the screen, rather than from above.



# SIT ANYWHERE

Equal directivity sound of up to 160° delivers pinpoint imaging and effortlessly natural performance across a huge listening area, ensuring everybody shares the same experience.



#### DOLBY ATMOS FOR ALL

The huge of