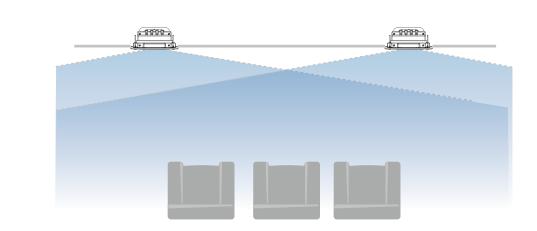

#### DOLBY ATMOS FOR ALL

The huge off-axis response ensures that everybody in the front row receives all the information from the rear Atmos channels, and everybody in the back row experiences everything from the front row.