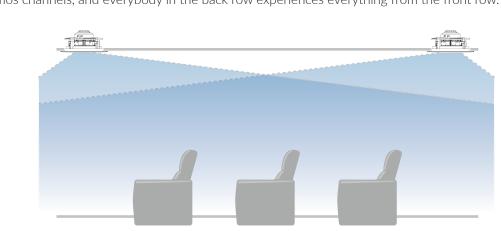

#### DOLBY ATMOS FOR ALL

The huge off-axis response ensures that everybody in the front row receives all the information from the rear Atmos channels, and everybody in the back row experiences everything from the front row.