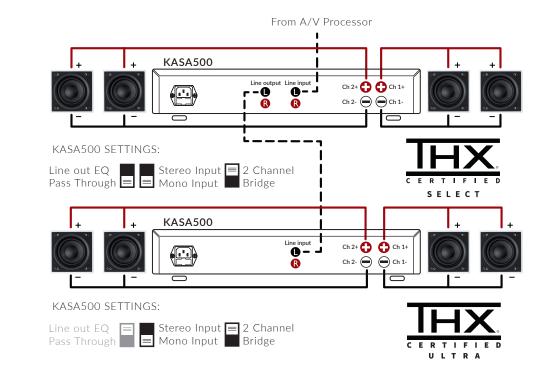

# THX® CERTIFIED SUBWOOFERS

Two KEF Architectural subwoofers models, when combined with the KASA500 Audio System Amplifier, deliver THX® certified bass performance. For THX® Certified Select (rooms up to 2000 cubic feet), one KASA500 is used, whilst two KASA500 are needed for THX® Certified Ultra (rooms up to 3,000 cubic feet). The diagrams below show the number of subwoofers required, as well as the wiring and KASA500 settings.

## Ci200QSb-THX SELECT/ULTRA