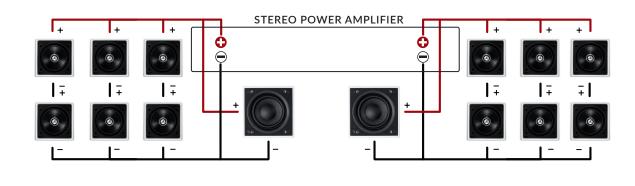

sible, all listeners will hear the sound as if it is coming from the screen, rather than from above.



# SIT ANYWHERE

Equal directivity sound of up to 160° delivers pinpoint imaging and effortlessly natural performance across a huge listening area, ensuring everybody shares the same experience.



#### DOLBY ATMOS FOR ALL

The huge off-axis response ensures that everybody in the front row receives all the information from the rear Atmos channels, and everybody in the back row experiences everything from the front row.



# 





#### HIGH OUTPUT ACTIVE SUB/SAT SYSTEM



#### SOUNDLIGHTS

KEF Soundlights are specifically designed to mimic the aesthetics of installed lighting.

# SOUNDLIGHT SUB/SAT 1 (Ci200TRb STEREO)



#### SOUNDLIGHT SUB/SAT 2 (Ci200TRb MONO)



# SOUNDLIGHT SUB/SAT 3



# THX® CERTIFIED SUBWOOFERS

Two KEF Architectural subwoofers models, when combined with the KASA500 Audio System Amplifier, deliver THX® certified bass performance. For THX® Certified Select (rooms up to 2000 cubic feet), one KASA500 is used, whilst two KASA500 are needed for THX® Certified Ultra (rooms up to 3,000 cubic feet). The diagrams below show the number of subwoofers required, as well as the wiring and KASA500 settings.

# Ci3160RLb-THX SELECT/ULTRA



## Ci200QSb-THX SELECT/ULTRA



#### Ci250RRb-THX SELECT/ULTRA



### RECOMMENDED HOME THEATRE

## SPEAKER PLACEMENT

Due to the impressive off-axis response of Uni-Q, KEF recommends slightly different speaker placement for home theatre, designed to cover the whole listening area rather than cater for one single position (or prov