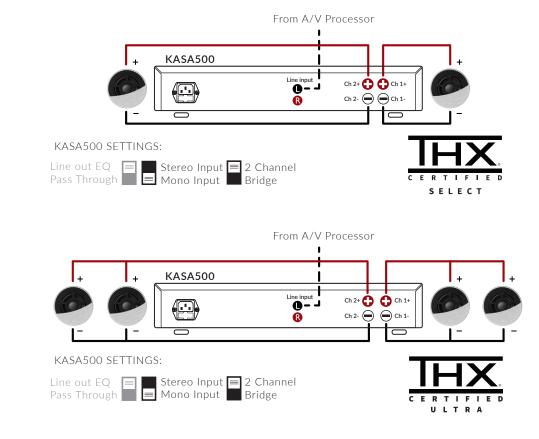

# THX® CERTIFIED SUBWOOFERS

Two KEF Architectural subwoofers models, when combined with the KASA500 Audio System Amplifier, deliver THX® certified bass performance. For THX® Certified Select (rooms up to 2000 cubic feet), one KASA500 is used, whilst two KASA500 are needed for THX® Certified Ultra (rooms up to 3,000 cubic feet). The diagrams below show the number of subwoofers required, as well as the wiring and KASA500 settings.

#### Ci250RRb-THX SELECT/ULTRA