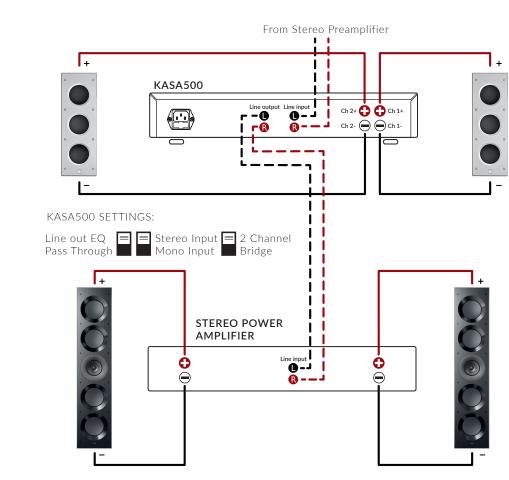

space is at a premium and only a single speaker will fit.

# DUAL STEREO

The Dual Stereo special application loudspeakers feature two tweeters and a dual voice coil woofer. Stereo soundstage is created by combining the dispersion effect of the Tangerine Waveguide with asymmetrical tweeter placement, as illustrated below.



# STEREO TO MONO TRANSFORMER (CITR-SM)

The CiTR-SM converts a stereo amplifier signal into mono, allowing any KEF Architectural loudspeaker to deliver all the music from a single unit, with all the room filling benefit of Uni-Q.



# PASSIVE SUB/SAT SYSTEM (STEREO SUBWOOFERS)



#### PASSIVE SUB/SAT SYSTEM (Ci200TRb STEREO MODE)



## PASSIVE SUB/SAT SYSTEM (Ci200TRb MONO MODE)



#### ACTIVE SUB/SAT SYSTEM 1



# ACTIVE SUB/SAT SYSTEM 2



# HIGH END SUB/SAT SYSTEM



# UNI-Q BENEFITS

KEFs signature Uni-Q Driver Array is a point source that places the tweeter at the exact acoustic centre of the midrange driver. The unique benefits of Uni-Q makes it the ideal solution for custom installation:

#### IN-CEILING LCR

By installing a KEF ceiling speaker as close to the front wall as possible, all listeners will hear the sound as if it is coming from the screen, rather than from above.



# SIT ANYWHERE

Equal directivity sound of up to 160° delivers pinpoint imaging and effortlessly natural performance across a huge listening area, ensuring everybody shares the same experience.



#### DOLBY ATMOS FOR ALL

The huge off-axis response ensures that everybody in the front row receives all the information from the rear Atmos channels, and everybody in the back