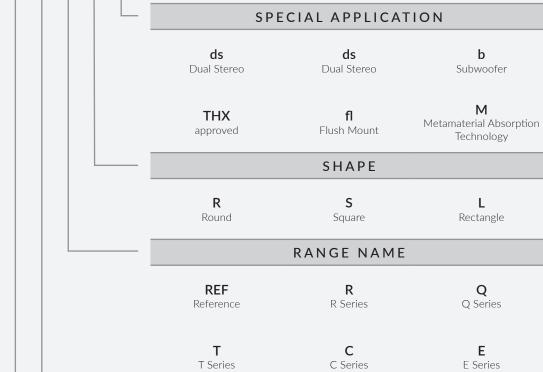

# OUTDOOR 160 mm 130 mm Woofer (6.5 in.) (5.25 in.) Dimensions 300 x 226 x 263.5 mm 262 x 197 x 235 mm (11.8 x 9 x 10.37 in.) (10.3 x 7.75 x 9.25 in.) $(H \times W \times D)$ Finish White/Black White/Black VENTURA Ventura 6 Ventura 5 OPTIONAL AMPLIFICATION KASA500 KASA500 is a powerful 2x250W Class D stereo amplifier. With powerful, bespoke DSP utilizing KEF's propriety iBX technology that extends the bass depth dynamically, KASA500 unlocks the full potential of the driver's power at any listening level. Custom EQ settings optimise the performance of KEF subwoofers into any installation, and limitless system configurations are possible through the inclusion of high-level speaker and line level inputs, plus signal pass-through with full range or adjustable high pass operation. Rackmount ears included. ACCESSORIES Steel Rough-in Frames Steel Rear Enclosures CiTR-SM (See table for product code) (See table for product code) Stereo to mono adaptor. Allows Metal Rear Enclosures (back Rough-in Frames (new any KEF Ci product to play two construction brackets) are boxes) are available for most channels (stereo) from a single used with in-wall and in-ceiling models of KEF architectural speaker. Can be mounted near speakers. Installed during speakers and are available speaker or equipment. for most models. Installed the pre-wiring of a new during the pre-wiring of a new construction installation they construction installation, they provide a sealed enclosure for allow the installer to reserve the loudspeaker and reduce the space in the wall or ceiling sound transmission to the room and simplify cutting the perfect behind the speaker. hole size. SPEAKER NOMENCLATURE Ci 250 R R M-THX EXAMPLE - Ci 250 RRM-THX SPECIAL APPLICATION ds Dual Stereo Dual Stereo Subwoofer THX Metamaterial Absorption approved Flush Mount Technology SHAPE