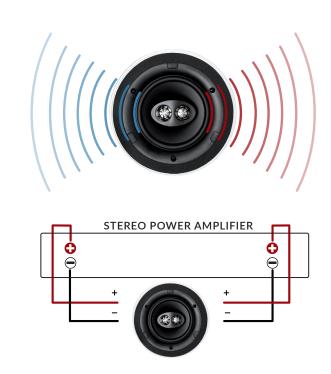

# DUAL STEREO

The Dual Stereo special application loudspeakers feature two tweeters and a dual voice coil woofer. Stereo soundstage is created by combining the dispersion effect of the Tangerine Waveguide with asymmetrical tweeter placement, as illustrated below.