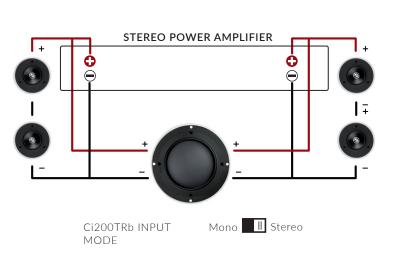

By installing a KEF ceiling speaker as close to the front wall as possible, all listeners will hear the sound as if it is coming from the screen, rather than from above.



# SIT ANYWHERE

Equal directivity sound of up to 160° delivers pinpoint imaging and effortlessly natural performance across a huge listening area, ensuring everybody shares the same experience.



#### DOLBY ATMOS FOR ALL

The huge off-axis response ensures that everybody in the front row receives all the information from the rear Atmos channels, and everybody in the back row experiences everything from the front row.



# 





#### HIGH OUTPUT ACTIVE SUB/SAT SYSTEM



#### SOUNDLIGHTS

KEF Soundlights are specifically designed to mimic the aesthetics of installed lighting.

# SOUNDLIGHT SUB/SAT 1 (Ci200TRb STEREO)



#### SOUNDLIGHT SUB/SAT 2 (Ci200TRb MONO)



# SOUNDLIGHT SUB/SAT 3



# THX® CERTIFIED SUBWOOFERS

Two KEF Architectural subwoofers models, when combined with the KASA500 Audio System Amplifier, deliver THX® certified bass performance. For THX® Certified Select (rooms up to 2000 cubic feet), one KASA500 is used, whilst two KASA500 are needed for THX® Certified Ultra (rooms up to 3,000 cubic feet). The diagrams below show the number of subwoofers required, as well as the wiring and KASA500 settings.

# Ci3160RLb-THX SELECT/ULTRA



## Ci200QSb-THX SELECT/ULTRA



#### Ci250RRb-THX SELECT/ULTRA



### RECOMMENDED HOME THEATRE

## SPEAKER PLACEMENT

Due to the impressive off-axis response of Uni-Q, KEF recommends slightly different speaker placement for home theatre, designed to cover the