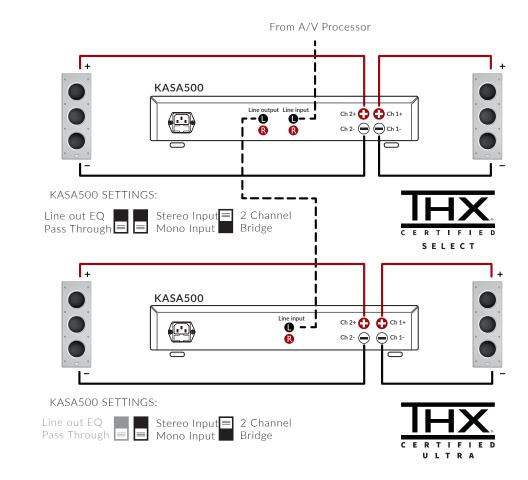

# THX® CERTIFIED SUBWOOFERS

Two KEF Architectural subwoofers models, when combined with the KASA500 Audio System Amplifier, deliver THX® certified bass performance. For THX® Certified Select (rooms up to 2000 cubic feet), one KASA500 is used, whilst two KASA500 are needed for THX® Certified Ultra (rooms up to 3,000 cubic feet). The diagrams below show the number of subwoofers required, as well as the wiring and KASA500 settings.

# Ci3160RLb-THX SELECT/ULTRA