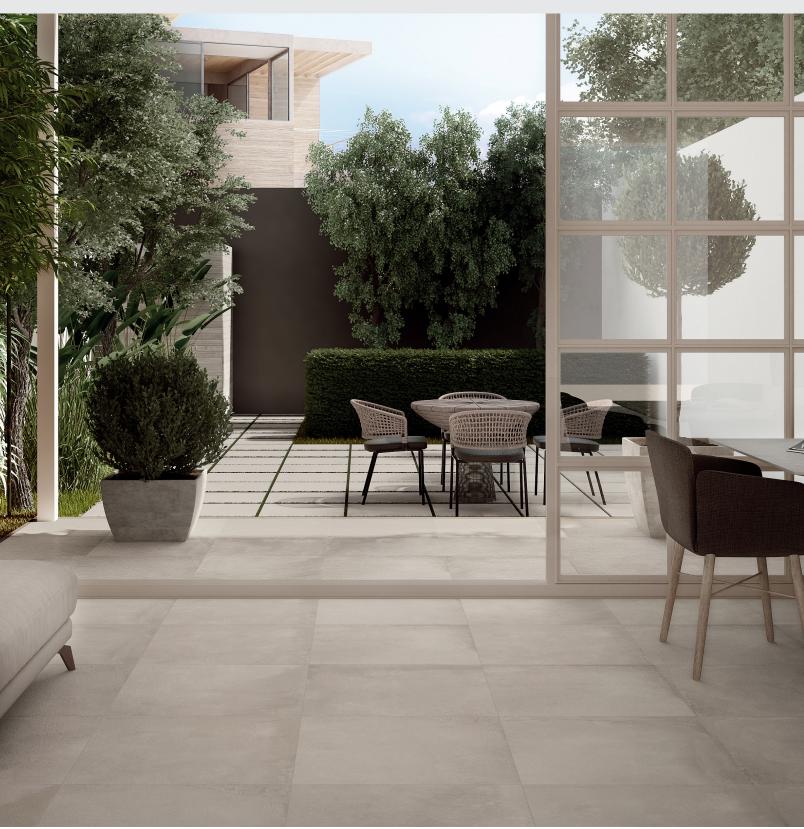

Borigni<sup>™</sup> is a glazed body match porcelain with an industrial, urban aesthetic. Replicating the look of concrete in a variety of sizes, patterns and mosaics, Borigni<sup>™</sup> provides a seamless look indoors to outdoors.

## BORIGNI™

Glazed Body Match Porcelain

Diagonal Pattern Available in 18"x35" Only | Left & Right Styles Available

Beige, Gray, and White Bush Hammered

Available in Size 24"x24." MOQ and lead times apply. Consult your local rep for more information.