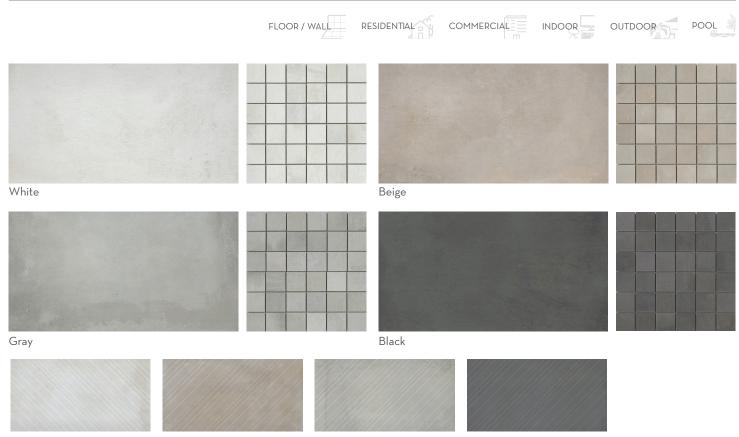

Borigni<sup>™</sup> is a glazed body match porcelain with an industrial, urban aesthetic. Replicating the look of concrete in a variety of sizes, patterns and mosaics, Borigni<sup>™</sup> provides a seamless look indoors to outdoors.

## BORIGNI™

Glazed Body Match Porcelain

Diagonal Pattern Available in 18"x35" Only | Left & Right Styles Available

Beige, Gray, and White Bush Hammered

Available in Size 24"x24." MOQ and lead times apply. Consult your local rep for more information.