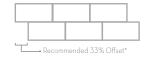

Product and Installation Details | ANSI A108.02 Section 4.3.8.2 - For running bond/brick joing patterns utilizing tiles (square or rectangular) where the side being offset is greater than 18" (nominal dimension), the running bond offset will be a maximum of 33% unless otherwise specified by the tile manufacturer. If an offset greater than 33% is specified, specifier and owner must approve mock-up and lippage.