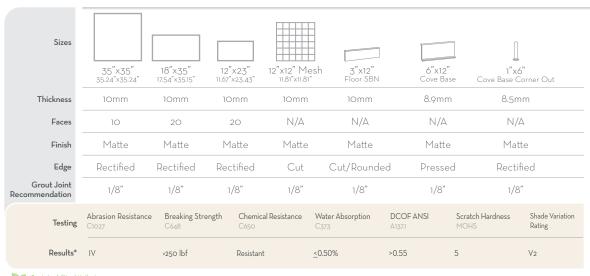

Product and Installation Details | ANSI A108.02 Section 4.3.8.2 - For running bond/brick joing patterns utilizing tiles (square or rectangular) where the side being offset is greater than 18" (nominal dimension), the running bond offset will be a maximum of 33% unless otherwise specified by the tile manufacturer. If an offset greater than 33% is specified, specifier and owner must approve mock-up and lippage.