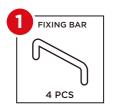

# INSTRUCTION MANUAL

4-Piece Umbrella Stand Base Weights

### () NOTICE

Please retain these instructions for future reference.

- Umbrella stand is not included.
- Be careful when handling filled base weights as they are heavy.
- If any parts are missing, broken, damaged, or worn, stop using this product until repairs are made and/or factory replacement parts are installed.
- Do not use this item in a way inconsistent with the manufacturer's instructions as this could void the product warranty.

OR

#### **HARDWARE**





#### **PARTS**



#### **CAPACITY PER WEIGHT**



13.2 LITERS WATER



**38.9 LBS. SAND** 

## PRODUCT ASSEMBLY





Question about your product? We're here to help. Visit us at:

#### help.bestchoiceproducts.com











Chat Support

Product Inquiry

Orders FAC

Product Assembly

Returns & Refunds

#### PRODUCT WARRANTY INFORMATION

All items can be returned for any reason within 60 days of the receipt and will receive a full refund as long as the item is returned in its original product packaging and all accessories from its original shipment are included. All returned items will receive a full refund back to the original payment method. All returned items will not be charged a re-stocking fee.

All returned items require an RA (Return Authorization) number, which can only be prov