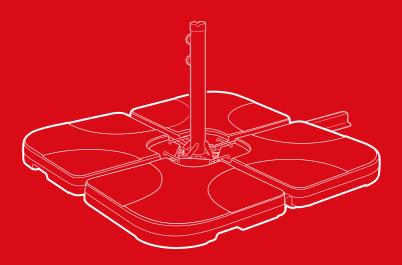

# INSTRUCTION MANUAL

4-Piece Umbrella Stand Base Weights

### () NOTICE

Please retain these instructions for future reference.

- Umbrella stand is not included.
- Be careful when handling filled base weights as they are heavy.
- If any parts are missing, broken, damaged, or worn, stop using this product until repairs are made and/or factory replacement parts are installed.
- Do not use this item in a way inconsistent with the manufacturer's instructions as this could void the product warranty.

OR

#### **HARDWARE**





#### **PARTS**



#### **CAPACITY PER WEIGHT**



13.2 LITERS WATER



**38.9 LBS. SAND** 

## PRODUCT ASSEMBLY





Question about your product? We're here to help. Visit us at:

#### help.bestchoiceproducts.com











Chat Support

Product Inquiry

Orders FAC

P