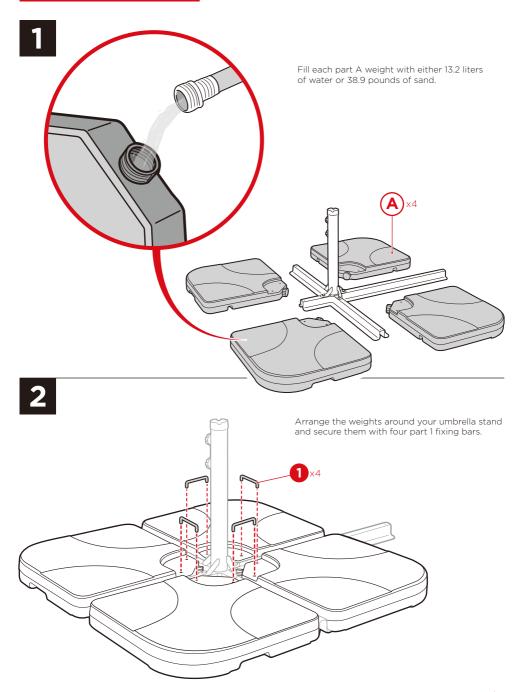

#### **HARDWARE**

#### **PARTS**

#### **CAPACITY PER WEIGHT**

13.2 LITERS WATER

**38.9 LBS. SAND** 