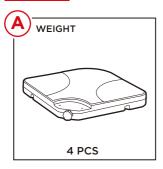

#### **PARTS**

#### **CAPACITY PER WEIGHT**

13.2 LITERS WATER

**38.9 LBS. SAND** 