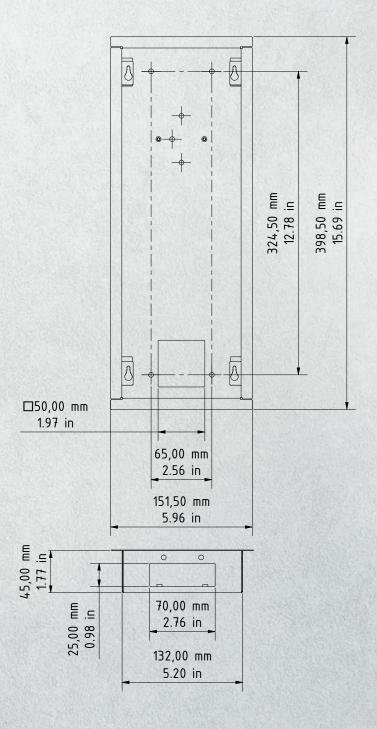

## D21 DKV Flush-mounting housing (backbox)

General tolerance DIN/EN 2768 -mK Wall cut-out dimension +4 mm/0.15 in

Important note for cavity mounting (e.g. in pedestals and mailboxes):

To protect the electronic units, please ensure that the technical components are protected against dripping and running water caused by condensate or entering the mounting space through openings.