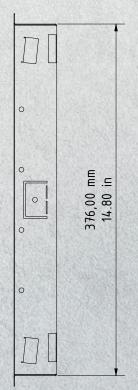

## D21 DKV Flush-mounting housing (backbox)

General tolerance DIN/EN 2768 -mK Wall cut-out dimension +4 mm/0.15 in

Important note for cavity mounting (e.g. in pedestals and mailboxes):

To protect the electronic units, please ensure that the technical components are protected against dripping and running water caused by condensate or entering the mounting space through openings.