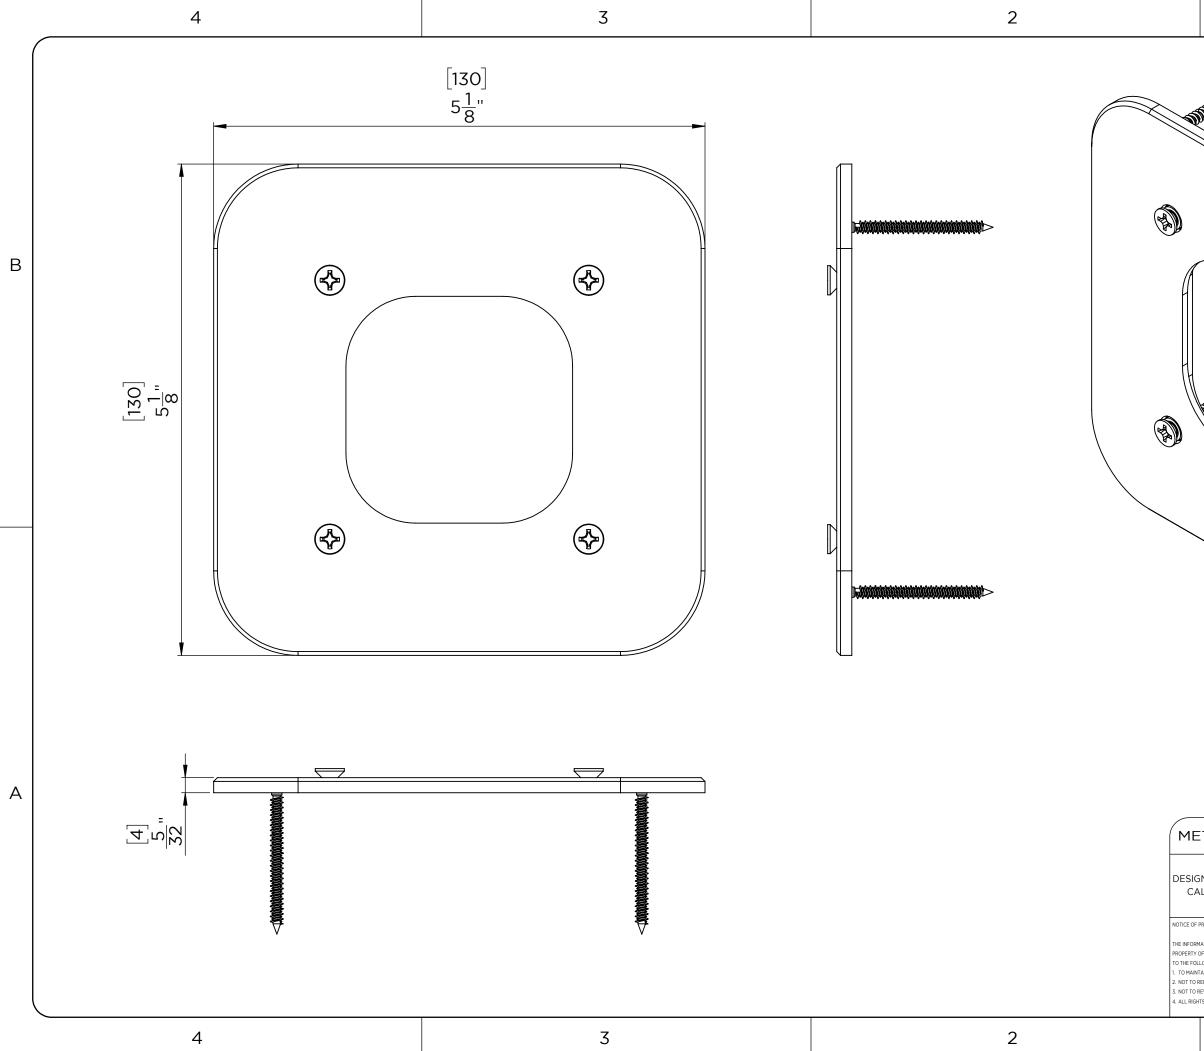

|                                                                                                                                                                                                                                                                                       | 1                              |     |
|---------------------------------------------------------------------------------------------------------------------------------------------------------------------------------------------------------------------------------------------------------------------------------------|--------------------------------|-----|
|                                                                                                                                                                                                                                                                                       | E                              | В   |
|                                                                                                                                                                                                                                                                                       |                                | A   |
| 1ETRIC/INCHES                                                                                                                                                                                                                                                                         |                                |     |
| SIGNED IN SAN CLEMENTE,<br>CALIFORNIA BY IPORT                                                                                                                                                                                                                                        | NAME<br>LX<br>WALL ADAPTER KIT |     |
| NFORMATION CONTAINED HEREIN IS THE PROPRIETARY<br>ERTY OF DANA INNOVATIONS. THE POSESSOR AGREES<br>HE FOLLOWING:<br>MAINTAIN THIS DOCUMENT IN CONFIDENCE<br>IT TO REPRODUCE OR COPY IT<br>TO REPRODUCE OR COPY IT<br>TO REVEAL OR PUBLISH IT IN WHOLE OR IN PART<br>L RIGHTS RESERVED | 71006 71007 71008              | REV |
| SCAL                                                                                                                                                                                                                                                                                  | E: 1:2 WEIGHT: SHEET 1 O       |     |