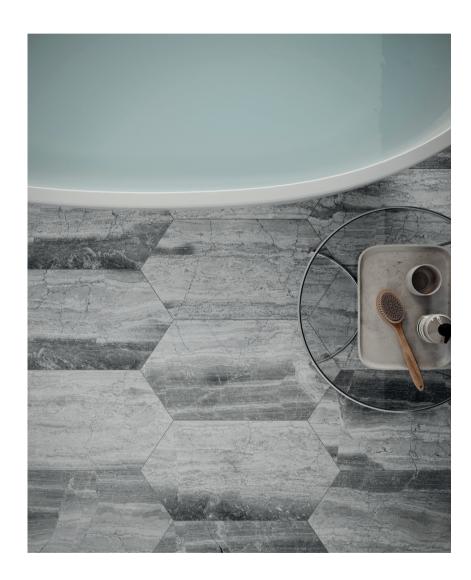

#### Mosaics

2 x 8.5 in / 5.3 x 21.3 cm Chevron Mosaic Honed 5001-0325-0

1.25 in / 3 cm Penny Round Mosaic Honed 5001-0327-0

2 x 6 in / 4.9 x 15 cm Picket Mosaic Honed 5001-0326-0

2 in / 4.9 cm Hexagon Mosaic Honed 5001-0324-0

24 in / 60 cm Volcana Notte Picket Honed Marble Tile

10 Natural Stone VOLCANA NOTTE, MARBLE 11

Natural stone retains a timeless beauty. Virginia Tile's selection stands out for its strong aesthetic and expressive value, capturing the latest trends in interior design through unique shapes and elegant stone character. Highly sought-after materials, sourced from the most premium quarries. With their carefully selected colors and looks, from bright, to delicate to full of character, Virginia Tlle's collections of natural stone will elegantly furnish any design. The value of variety enriches spaces as a result of one-of-a-kind craftsmanship executed with cuttingedge technology.