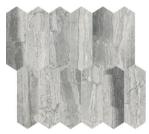

#### Mosaics

2 x 8.5 in / 5.3 x 21.3 cm Chevron Mosaic Honed 5001-0325-0

1.25 in / 3 cm Penny Round Mosaic Honed 5001-0327-0

2 x 6 in / 4.9 x 15 cm Picket Mosaic Honed 5001-0326-0

2 in / 4.9 cm Hexagon Mosaic Honed 5001-0324-0