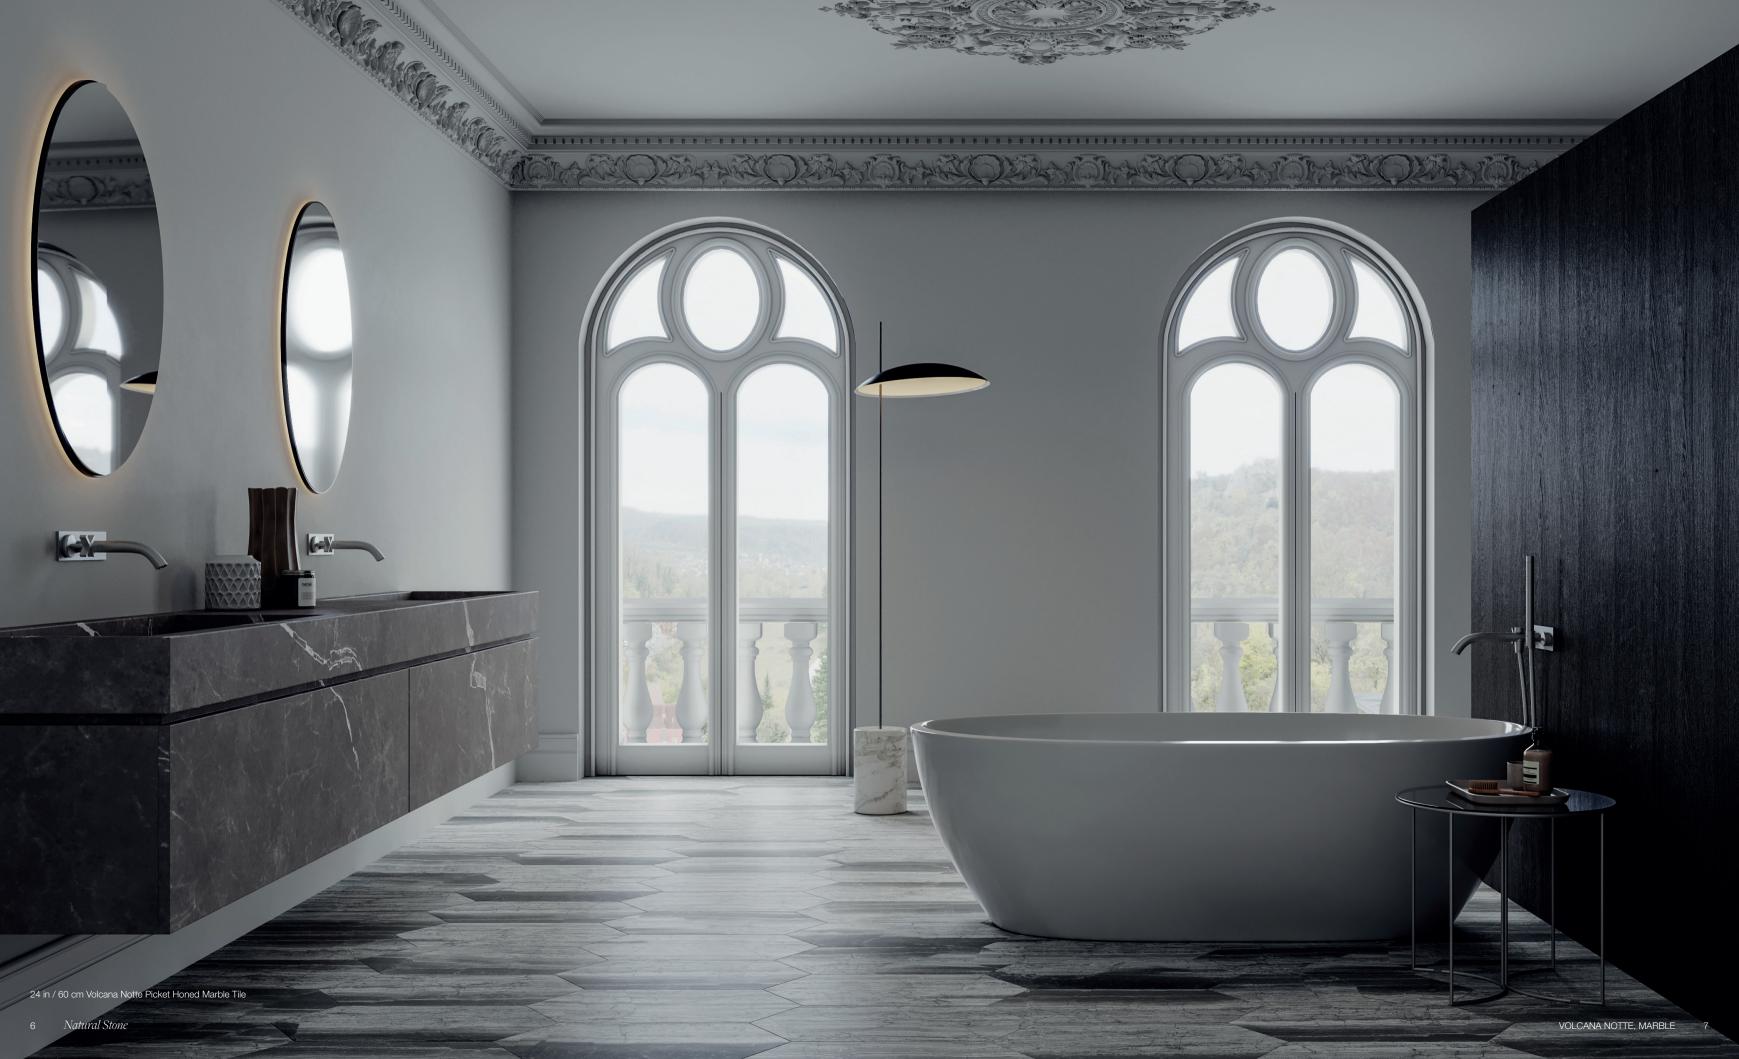

Volcana Notte, Marble.

Earthy and sophisticated, Volcana Notte makes use of the majesty of its veins to express strength and elegance.

### Volcana Notte collection

Earthy tones create feature surfaces able to warm up and add character to spaces. Volcana Notte makes use of the majesty of its veins to express strength and elegance. Enigmatic and yet resplendent, this marble conveys nobility to any interior.

24 in / 60 cm Volcana Notte Picket Honed Marble Tile

10 Natural Stone VOLCANA NOTTE, MARBLE 11

Natural stone retains a timeless beauty. Virginia Tile's selection stands out for its strong aesthetic and expressive value, capturing the latest trends in interior design through unique shapes and elegant stone character. Highly sought-after materials, sourced from the most premium quarries. With their carefully selected colors and looks, from bright, to delicate to full of character, Virginia Tlle's collections of natural stone will elegantly furnish any design. The value of variety enriches spaces as a result of one-of-a-kind craftsmanship executed with cuttingedge technology.