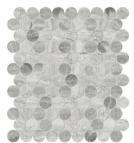

#### Mosaics

2 x 8.5 in / 5.3 x 21.3 cm Chevron Mosaic Honed 5001-0325-0

1.25 in / 3 cm Penny Round Mosaic Honed 5001-0327-0

2 x 6 in / 4.9 x 15 cm Picket Mosaic Honed 5001-0326-0

2 in / 4.9 cm Hexagon Mosaic Honed 5001-0324-0