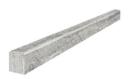

cana Notte collection

Earthy tones create feature surfaces able to warm up and add character to spaces. Volcana Notte makes use of the majesty of its veins to express strength and elegance. Enigmatic and yet resplendent, this marble conveys nobility to any interior.

# The innate nobleness of robust multicolored marble.



## Formats and finishes at a glance



18 x 36 in / 45.7 x 91.4 cm Honed 5000-0424-0



12 x 24 in / 30.5 x 61 cm Honed 5000-0425-0



24 in / 60 cm Picket Honed 5000-0428-0



3 x 12 in / 7.5 x 30.5 cm Honed 5000-0427-0

#### Mosaics



2 x 8.5 in / 5.3 x 21.3 cm Chevron Mosaic Honed 5001-0325-0



1.25 in / 3 cm Penny Round Mosaic Honed 5001-0327-0



2 x 6 in / 4.9 x 15 cm Picket Mosaic Honed 5001-0326-0



2 in / 4.9 cm Hexagon Mosaic Honed 5001-0324-0

#### Trims



1/2 x 12 in / 1.3 x 30.5 cm Deco-Bar Honed 5002-0119-0

#### NATURAL STONE TILE VARIATION

The inherent beauty of natural stone products is expressed through variations in color, texture, shading and veining.



18 x 36 in / 45.7 x 91.4 cm tile variations

8 Natural Stone VOLCANA NOTTE, MARBLE 9



24 in / 60 cm Volcana Notte Picket Honed Marble Tile



10 Natural Stone VOLCANA NOTTE, MARBLE 11



Natural stone retains a timeless beauty. Virginia Tile's selection stands out for its strong aesthetic and expressive value, capturing the latest trends in interior design through unique shapes and elegant stone character. Highly sought-after materials, sourced from the most premium quarries. With their carefully selected colors and looks, from bright, to delicate to full of character, Virginia