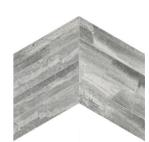

#### Mosaics

2 x 8.5 in / 5.3 x 21.3 cm Chevron Mosaic Honed 5001-0325-0

1.25 in / 3 cm Penny Round Mosaic Honed 5001-0327-0

2 x 6 in / 4.9 x 15 cm Picket Mosaic Honed 5001-0326-0

2 in / 4.9 cm Hexagon Mosaic Honed 5001-0324-0