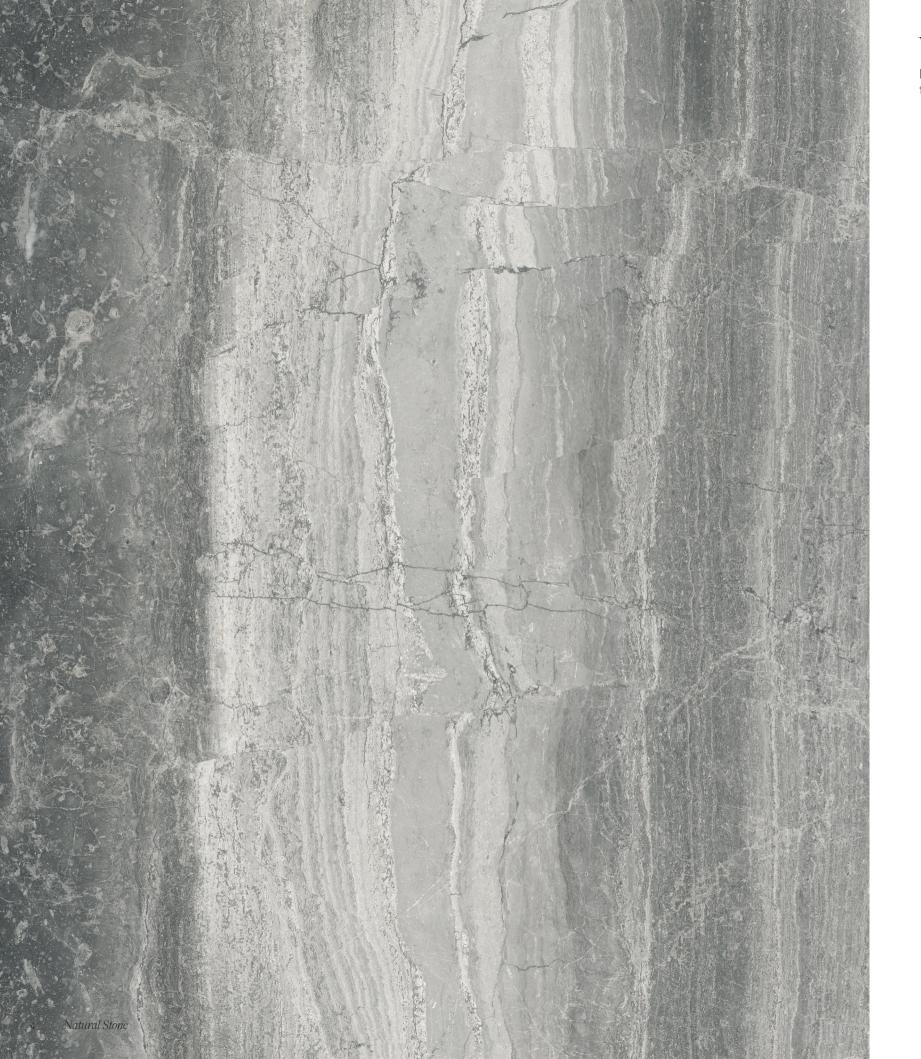

#### NATURAL STONE TILE VARIATION

The inherent beauty of natural stone products is expressed through variations in color, texture, shading and veining.

18 x 36 in / 45.7 x 91.4 cm tile variations

8 Natural Stone VOLCANA NOTTE, MARBLE 9

24 in / 60 cm Volcana Notte Picket Honed Marble Tile

10 Natural Stone VOLCANA NOTTE, MARBLE 11

Natural stone retains a timeless beauty. Virginia Tile's selection stands out for its strong aesthetic and expressive value, capturing the latest trends in interior design through unique shapes and elegant stone character. Highly sought-after materials, sourced from the most premium quarries. With their carefully selected colors and looks, from bright, to delicate to full of character, Virginia Tlle's collections of natural stone will elegantly furnish any design. The value of variety enriches spaces as a result of one-of-a-kind craftsmanship executed with cuttingedge technology.