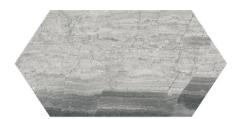

#### NATURAL STONE TILE VARIATION

The inherent beauty of natural stone products is expressed through variations in color, texture, shading and veining.

18 x 36 in / 45.7 x 91.4 cm tile variations

8 Natural Stone VOLCANA NOTTE, MARBLE 9