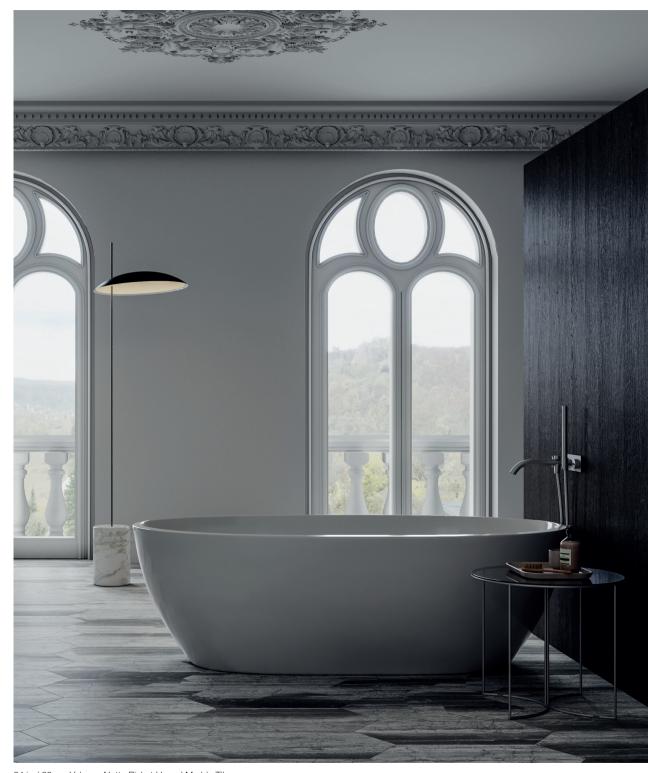

24 in / 60 cm Volcana Notte Picket Honed Marble Tile

10 Natural Stone VOLCANA NOTTE, MARBLE 11

Natural stone retains a timeless beauty. Virginia Tile's selection stands out for its strong aesthetic and expressive value, capturing the latest trends in interior design through unique shapes and elegant stone character. Highly sought-after materials, sourced from the most premium quarries. With their carefully selected colors and looks, from bright, to delicate to full of character, Virginia Tlle's collections of natural stone will elegantly furnish any design. The value of variety enriches spaces as a result of one-of-a-kind craftsmanship executed with cuttingedge technology.