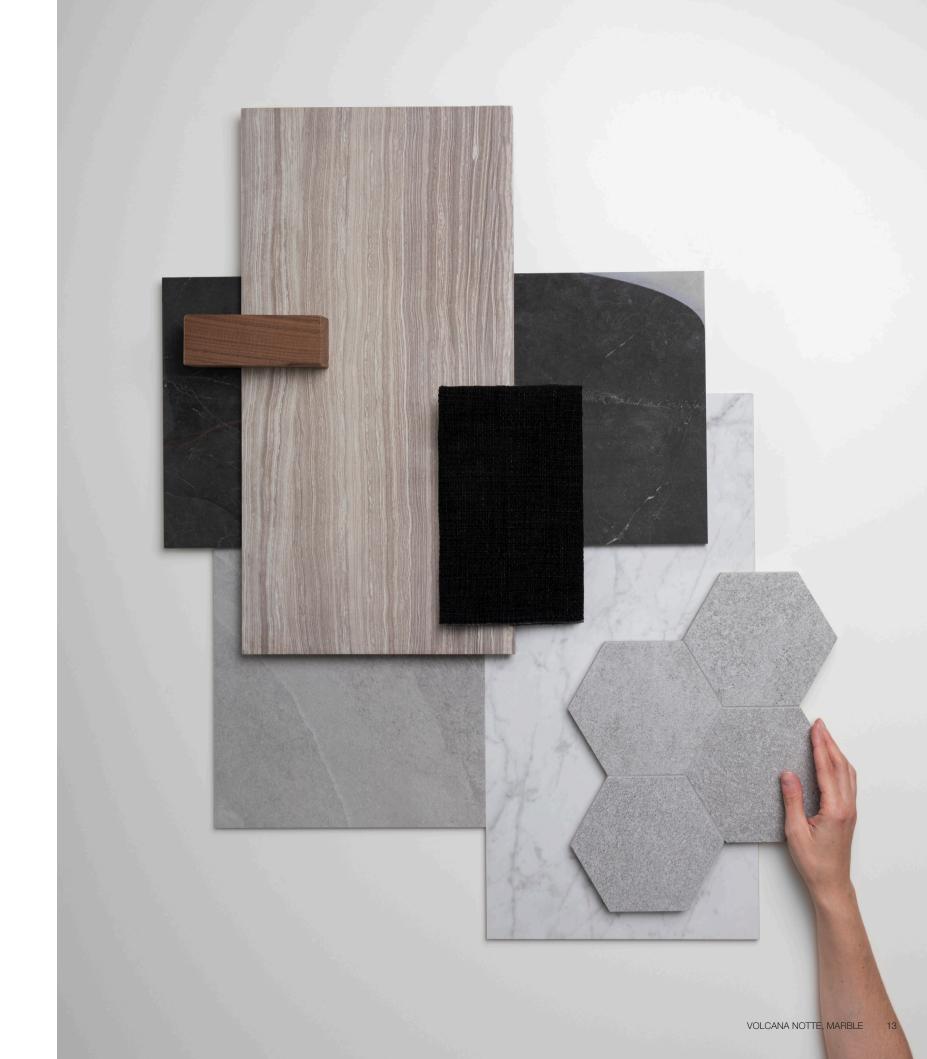

Volcana Notte, Marble.

Earthy and sophisticated, Volcana Notte makes use of the majesty of its veins to express strength and elegance.

### Volcana Notte collection

Earthy tones create feature surfaces able to warm up and add character to spaces. Volcana Notte makes use of the majesty of its veins to express strength and elegance. Enigmatic and yet resplendent, this marble conveys nobility to any interior.