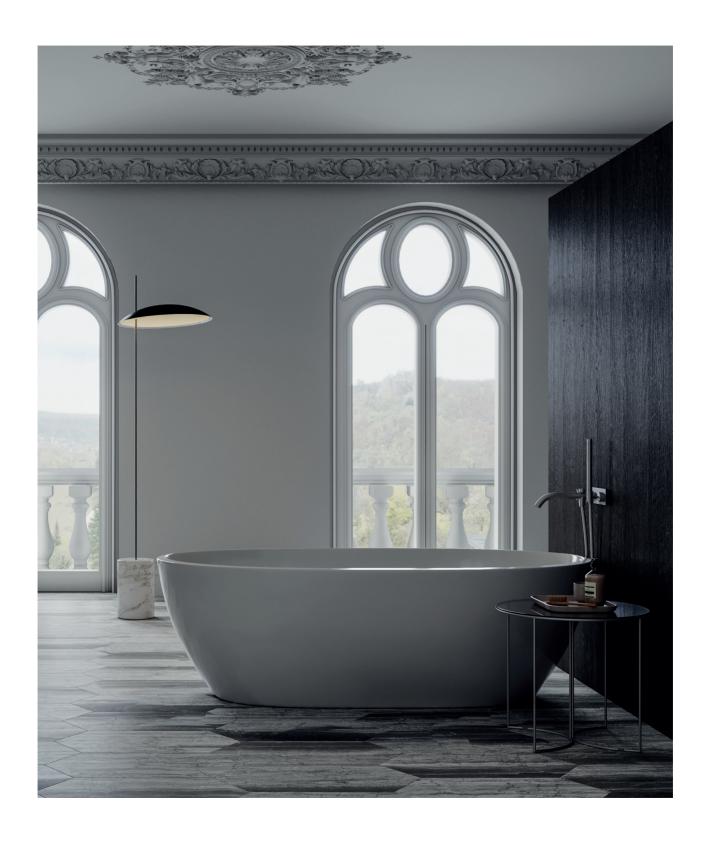

Volcana Notte, Marble.

Earthy and sophisticated, Volcana Notte makes use of the majesty of its veins to express strength and elegance.

### Volcana Notte collection

Earthy tones create feature surfaces able to warm up and add character to spaces. Volcana Notte makes use of the majesty of its veins to express strength and elegance. Enigmatic and yet resplendent, this marble conveys nobility to any interior.

# The innate nobleness of robust multicolored marble.