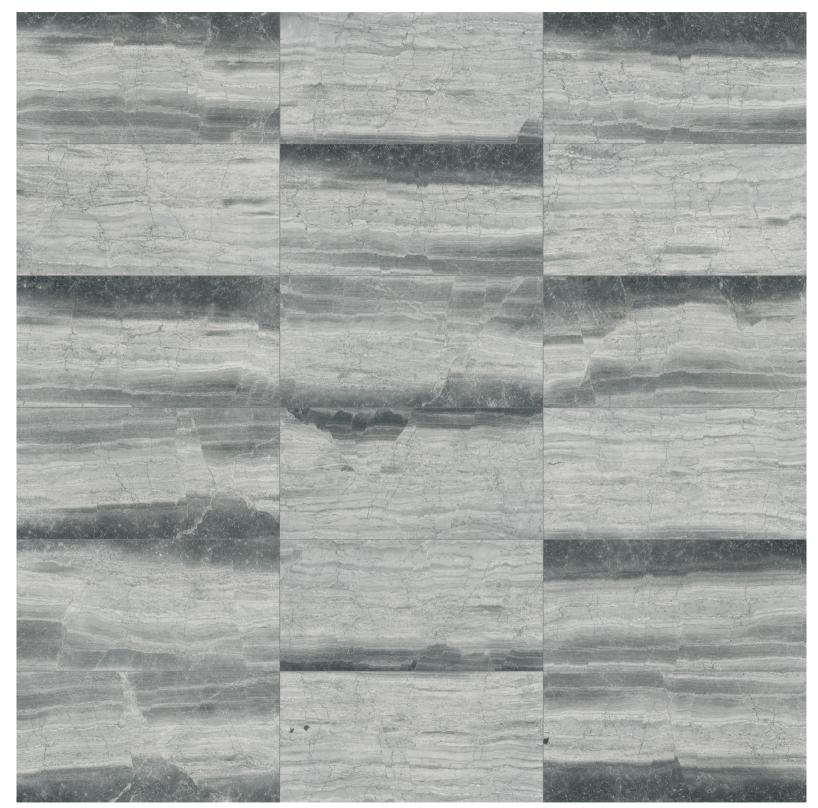

#### NATURAL STONE TILE VARIATION

The inherent beauty of natural stone products is expressed through variations in color, texture, shading and veining.

18 x 36 in / 45.7 x 91.4 cm tile variations

8 Natural Stone VOLCANA NOTTE, MARBLE 9

24 in / 60 cm Volcana Notte Picket Honed Marble Tile

10 Natural Stone VOLCANA NOTTE, MARBLE 11

Natural stone retains a timeless beauty. Virginia Tile's selection stands out for its strong aesthetic and expressive value, capturing the latest trends in interior design through unique shapes and elegant stone character. Highly sought-after materials, sourced from the most premium quarries. With their carefully selected colors and looks, from bright, to delicate to full of character, Virginia Tlle's collections of natural stone will elegantly furnish any design. The value of variety enriches spaces as a result of one-of-a-kind craftsmanship executed with cuttingedge technology.