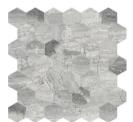

#### Mosaics

2 x 8.5 in / 5.3 x 21.3 cm Chevron Mosaic Honed 5001-0325-0

1.25 in / 3 cm Penny Round Mosaic Honed 5001-0327-0

2 x 6 in / 4.9 x 15 cm Picket Mosaic Honed 5001-0326-0

2 in / 4.9 cm Hexagon Mosaic Honed 5001-0324-0