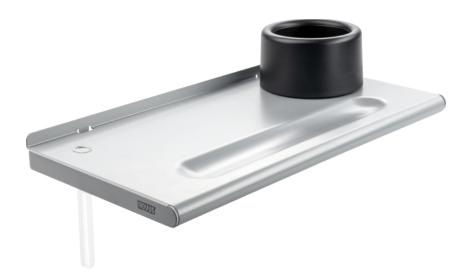

## Novus Penda Multi-Storage Board

The Novus Penda Multi-Storage Board keeps notepads, memos, and pens organized and within reach. It features a 5.75" metal tray for storage, removable pencil cup, and a recessed slot for pens.

- Keeps pens, pencils, and small items within easy reach
- Improves organization and reduce clutter
- Removable cup for easy cleaning
- Quick-access pen tray
- Modern design with metal construction for durability
- Easy to relocate anywhere on the SlatWall