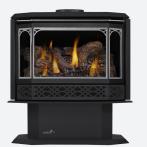

### Media and Trim Features options

Black Door and Accent Bar

Gold Plated Door and Accent Bar

Satin Chrome Door and Accent Bar

\*Finishing flange depth (The finishing flange defines the perimeter of the fireplace