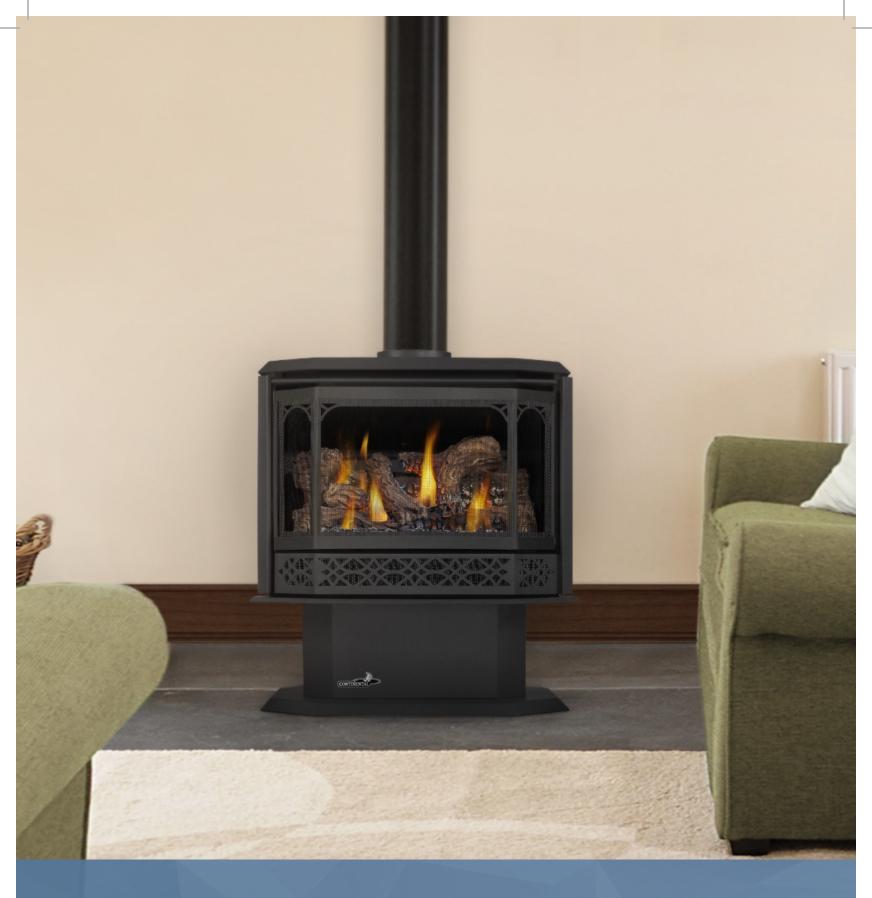

# **Continental CDVS500 Direct Vent Gas Stove**

Shown with door and accent bar in painted metallic black finish.

Visit continentalfireplaces.com and see our Professional Support Center for the latest installation manuals, specification sheets and additional information.

# Continental CDVS500 **Direct Vent Gas Stove**

The CDVS500 offers a three burner system - the third tube burner "turbo boosts" the heating power like no other stove in the industry. It operates independently to supply an additional 14,000 BTU's on top of the already impressive 30,000 BTU's. Create the right amount of heat you need. Safe, clean burning and high efficiencies make this stove a valuable addition to your home.

### Features and Benefits

- · 357 sq. in. glass area
- · Triple burner "turbo boosts" the heating power to increase the already impressive 30,000 BTU's to 44,000 BTU's
- · Includes heat activated variable speed blower
- · Easy clean hinged door
- · Exclusive PHAZER™ log set with traditional glowing charcoal embers
- · Metallic black accent bar, ornamental inset and trivet come standard Door available in metallic black, satin chrome plated or 24 Karat gold plated finishes
- · Optional B-vent adapter kit available
- · Optional remote with digital read out