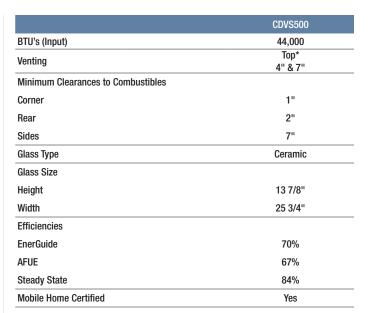

# Continental CDVS500 **Direct Vent Gas Stove**

The CDVS500 offers a three burner system - the third tube burner "turbo boosts" the heating power like no other stove in the industry. It operates independently to supply an additional 14,000 BTU's on top of the already impressive 30,000 BTU's. Create the right amount of heat you need. Safe, clean burning and high efficiencies make this stove a valuable addition to your home.

### Features and Benefits

- · 357 sq. in. glass area
- · Triple burner "turbo boosts" the heating power to increase the already impressive 30,000 BTU's to 44,000 BTU's
- · Includes heat activated variable speed blower
- · Easy clean hinged door
- · Exclusive PHAZER™ log set with traditional glowing charcoal embers
- · Metallic black accent bar, ornamental inset and trivet come standard Door available in metallic black, satin chrome plated or 24 Karat gold plated finishes
- · Optional B-vent adapter kit available
- · Optional remote with digital read out