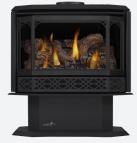

### Media and Trim Features options

Black Door and Accent Bar

Gold Plated Door and Accent Bar

Satin Chrome Door and Accent Bar

\*Finishing flange depth (The finishing flange defines the perimeter of the fireplace