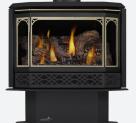

### Media and Trim Features options

Black Door and Accent Bar

Gold Plated Door and Accent Bar

Satin Chrome Door and Accent Bar

\*Finishing flange depth (The finishing flange defines the perimeter of the fireplace