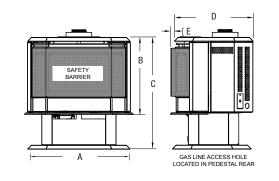

|         | А       | в   | с       | D       | E  |
|---------|---------|-----|---------|---------|----|
| CDVS500 | 28 1/4" | 21" | 30 3/4" | 21 5/8" | 2" |

On/Off and **Digital Remotes** 

CONTIÑENTAI IREPLACES