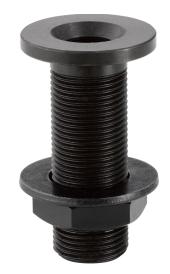

## **Novus Attenzia Bushing**

798+0008+000

Easily mount your Attenzia Task LED light to flat surface. This insert sleeve secures the mount to surfaces up to 45mm thick.

- Metal insert for mounting Attenzia Task to a flat surface
- For desktop thicknesses from 5 to 45mm
- For use with Attenzia Task LED lights with 13mm bolt

## A Closer Look

Easily mount your Attenzia Task LED light to flat surface. This insert sleeve secures the mount to surfaces up to 45mm thick. It's German engineered for quality and durability and backed by a 5 year warranty.