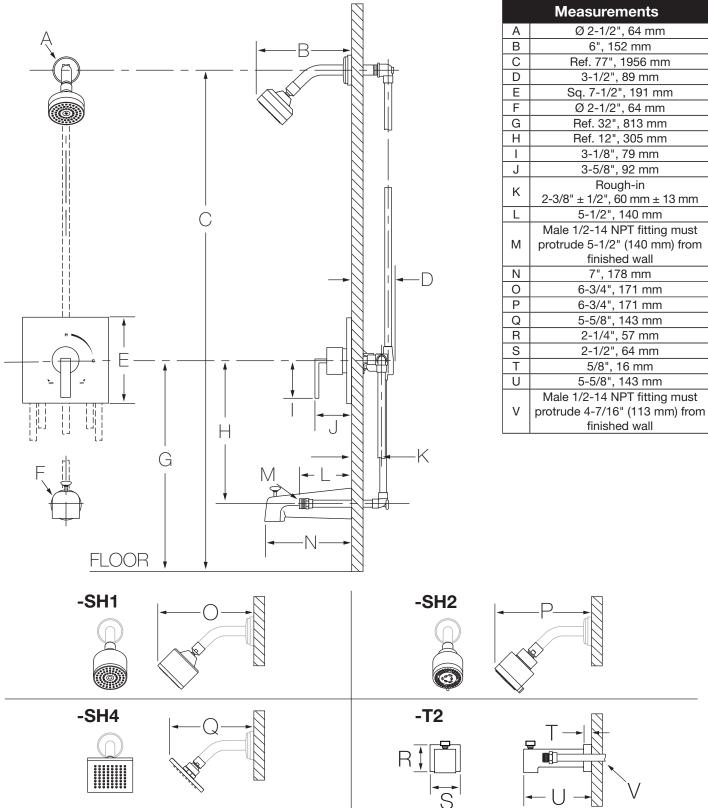

## **Dimensions**

## Notes:

- 1) Plaster shield (p/n T-176) for dry wall, plaster or other type walls 1/2" or greater.
- 2) Do not install positive shut-off device/devices that do not allow the valve to flow at least 1.5 gpm to valve outlets.
- 3) All dimensions measured from nominal rough-in (see K as reference).
- 4) Dimensions subject to change without notice.