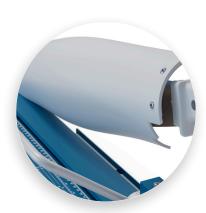

## Features | Benefits

- Self-sharpening cutting system maintains a perfectly honed blade
- Rotating protective guard keeps fingers safe and prevents injury
- German steel blade is machine ground to the ideal trimming edge
- Blade will safely hold any angle and won't fall down unexpectedly
- · Sturdy metal base provides a solid foundation that won't warp or crack
- · Screened Inch, metric, and angled guides for easy alignment
- German engineered for precision and accuracy
- · Extendable guide for precision trimming of thin material

Rotating protective guard keeps fingers safe and prevents injury.