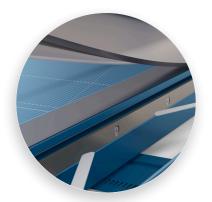

s ever developed. It features a revolutionary rotating safety guard for protection, a self-sharpening cutting system, and a sturdy metal base with screened guides. This German engineered trimmer is ultra-precise and is ideal for paper, cardstock, & matboard.

## Features | Benefits

- Self-sharpening cutting system maintains a perfectly honed blade
- Rotating protective guard keeps fingers safe and prevents injury
- German steel blade is machine ground to the ideal trimming edge
- Blade will safely hold any angle and won't fall down unexpectedly
- · Sturdy metal base provides a solid foundation that won't warp or crack
- · Screened Inch, metric, and angled guides for easy alignment
- German engineered for precision and accuracy
- · Extendable guide for precision trimming of thin material



Self-sharpening system maintains a perfectly honed blade.



Cut Length



Sheet Capacity



Self Sharpening



Manual Paper Clamp







German Engineered

## Item # 00567-21404

| Cutting Length | Sheet Capacity | Dimensions                                        | Warranty                  |
|----------------|----------------|---------------------------------------------------|---------------------------|
| 21"            | 35 Sheets      | (length x width x height)<br>23.63" x 14.38" x 8" | Lifetime (excludes blade) |



Rotating protective guard keeps fingers safe and prevents injury.