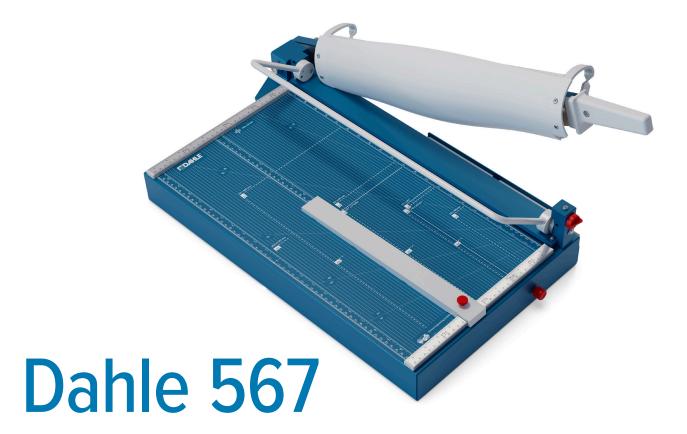

## **Premium Guillotine**

The Dahle 567 premium guillotine is one of the safest, most capable trimmers ever developed. It features a revolutionary rotating safety guard for protection, a self-sharpening cutting system, and a sturdy metal base with screened guides. This German engineered trimmer is ultra-precise and is ideal for paper, cardstock, & matboard.

## Features | Benefits

- Self-sharpening cutting system maintains a perfectly honed blade
- Rotating protective guard keeps fingers safe and prevents injury
- German steel blade is machine ground to the ideal trimming edge
- Blade will safely hold any angle and won't fall down unexpectedly
- · Sturdy metal base provides a solid foundation that won't warp or crack
- · Screened Inch, metric, and angled guides for easy alignment
- German engineered for precision and accuracy
- · Extendable guide for precision trimming of thin material