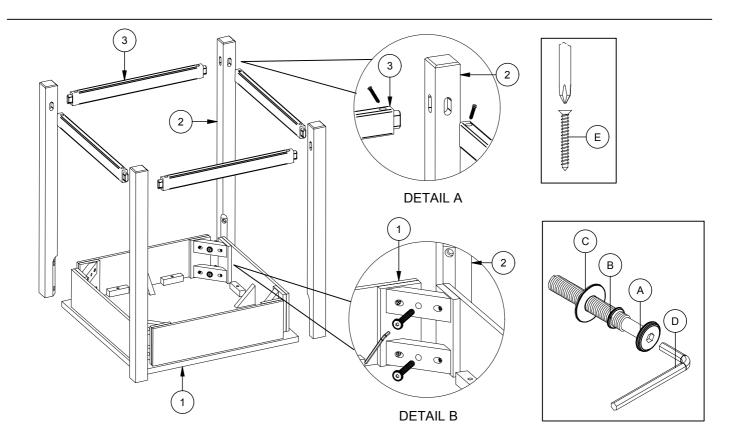

## IMPORTANT NOTE:

- Place all wooden parts on a clean and smooth surface such as a rug or carpet to avoid the parts from being scratched.
- Check to be sure that you have all parts and hardware.
- Remove all wrapping materials, including staples & packing straps before you start to assemble.
- Do not tighten all screws / bolts until all completely assembled.
- Keep all hardware parts out of reach of children.

| PART LIST<br>LISTE DE PIECES |             |         |  |
|------------------------------|-------------|---------|--|
| NO                           | DESCRIPTION | QTY/PCS |  |
| 1                            | CORNER TOP  | 1 PC    |  |
| 2                            | LEG         | 4 PCS   |  |
| 3                            | STRETCHER   | 4 PCS   |  |

| HARDWARE LIST<br>LISTE DE QUINCAILLERIE |                                                                    |         |  |
|-----------------------------------------|--------------------------------------------------------------------|---------|--|
| NO                                      | DESCRIPTION                                                        | QTY/PCS |  |
| A                                       | JCBC BOLT / BOULON M6 x 1.0 x 70mm                                 | 8 PCS   |  |
| В                                       | SPRING WASHER / RONDELLE D' ARRET   1 /4" x 9/32" x 15/32" x 0.04" | 8 PCS   |  |
| С                                       | FLAT WASHER / RONDELLE PLATE<br>1/4" x 9/32" x 3/4" x 0.04"        | 8 PCS   |  |
| D                                       | ALLEN KEY / CLE ALLEN M4 x 60mm                                    | 1 PC    |  |
| E                                       | CSK SCREW / VIS M4 x 45mm                                          | 8 PCS   |  |