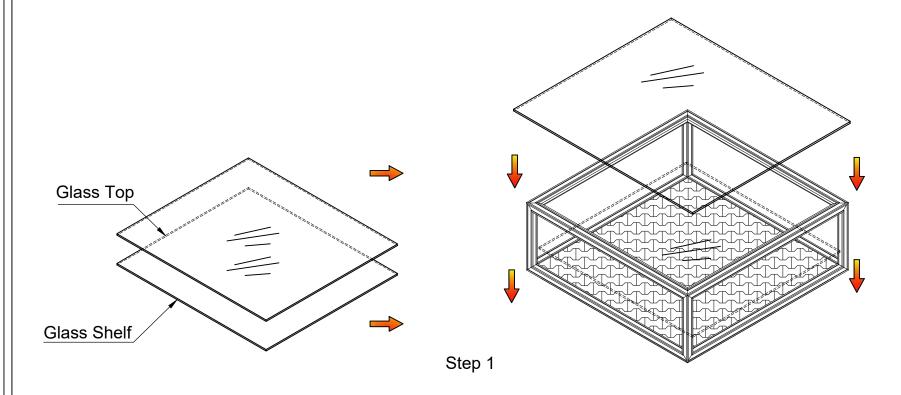

Note: Some furniture is heavy, it is recommended that two people assembly this item to avoid injury or damage.

| PARTS LIST: |                     |        |      |  |  |
|-------------|---------------------|--------|------|--|--|
| No.         | Description         | Sketch | Q'ty |  |  |
| 1           | Cocktail Table Body |        | 1    |  |  |
| 2           | Glass Top / Shelf   | =      | 2    |  |  |