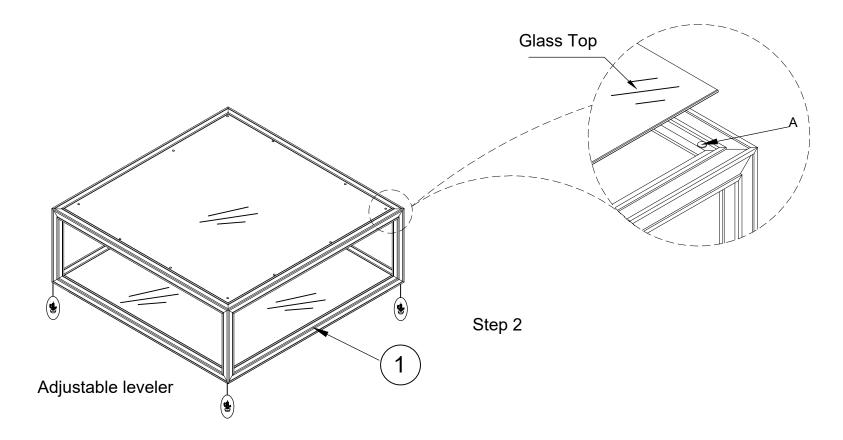

| HARDWARE LIST: |         |             |      |  |
|----------------|---------|-------------|------|--|
| No.            | Drawing | Description | Q'ty |  |
| А              |         | Bumper Ø8*1 | 12   |  |