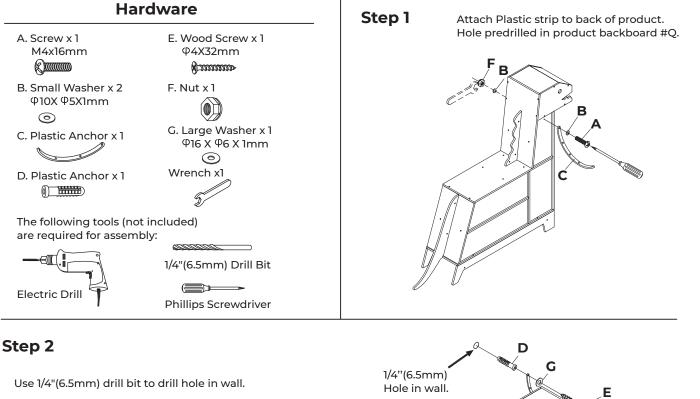

#### WALL MOUNTING ASSEMBLY

For added safety and stability, it is recommended that the wall mounting hardware be installed.

For safe mounting, it is essential to use well anchors appropriate to your wall type (i.e. plaster, drywall, concrete, etc.). Mount to wood studs whenever possible.

Use a 1/4"(6.5mm) drill bit to pilot the hole. If mounting to plaster, wood panels, brick or other drywall please consult a qualified professional.

Please make sure you use the right hardware for your wall type for your safety.