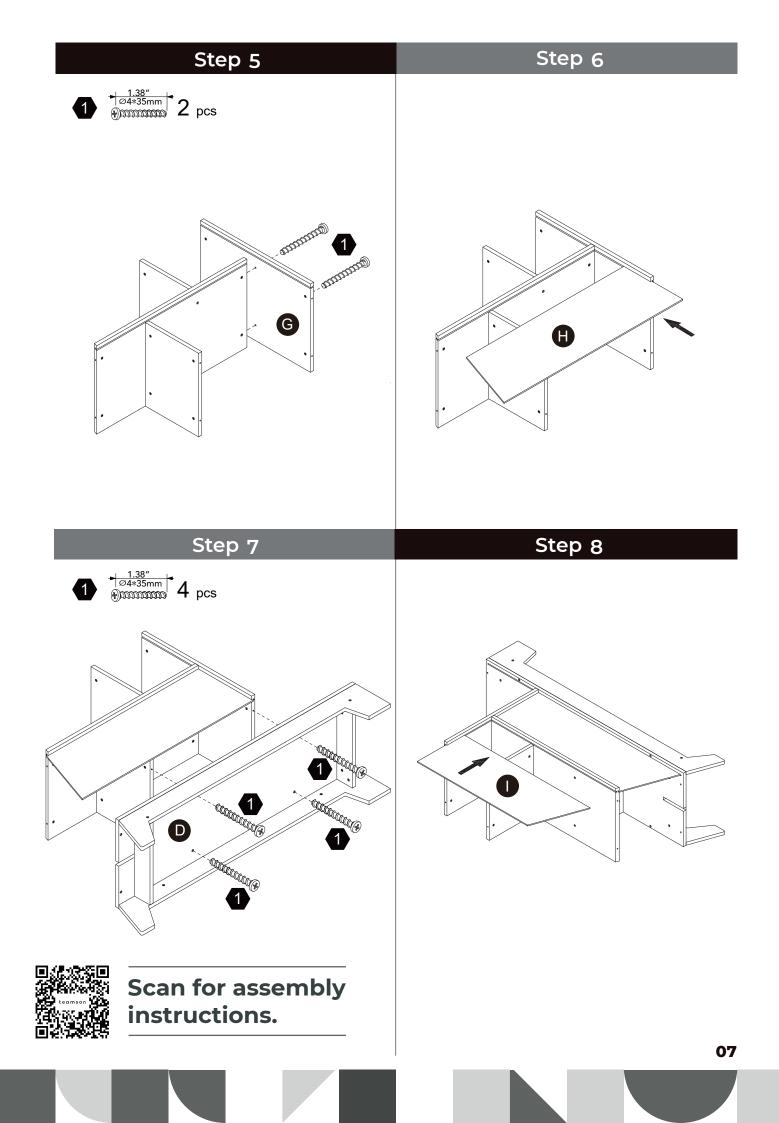

örsta användningen. Vänligen behålla denna information för eventuell senare korrespondens på.

緊體警告!需由成年人完成组装。本產品不適於3歲以下兒童使用。本包装包含细小零件,完成组装前,請慎防兒童 吞食小零件,避免窒息危險,且可能有鋒利邊緣及尖角,所以組裝完成前應置於兒童不能觸及之處,並遠離火源。

CECH 02

簡體 警告!需要成年人完成组装。不适合三岁以下的儿童使用。完成组装前,本包装包含细小零件,可能引发 窒息;以及包含锋利边缘和尖角,所以完成组装前,请确保其远离儿童。





\*\* Got questions? Please have your product code (on the first page of this instruction, e.g. TD-12345A) and the order number ready, give us a call or email us through our customer care support!

teamson<sup>®</sup> kids

We are always ready to assist you!

#### CARE INSTRUCTIONS

To clean your product, use mild soap and water on adamp cloth, Do not use window cleaners or cleaning abrasives as they will scratch the surface and could damage the protective coating.



### Exploded Drawing



04















### Step 22





Scan for assembly instructions.

#### WALL MOUNTING ASSEMBLY

For added safety and stability, it is recommended that the wall mounting hardware be installed.

For safe mounting, it is essential to use well anchors appropriate to your wall type (i.e. plaster, drywall, concrete, etc.). Mount to wood studs whenever possible.

Use a 1/4"(6.5mm) drill bit to pilot the hole. If mounting to plaster, wood panels, brick or other drywall please consult a qualified professional.

Please make sure you use the right hardware for your wall type for your safety.

#### $\triangle$ WARNING:

Do not install on a wall where items can fall off and injure a child.

#### **△** WARNING:

CHOKING HAZARD, Unassembled parts may be choking hazard to children 3 years and younger.

#### ▲ CA