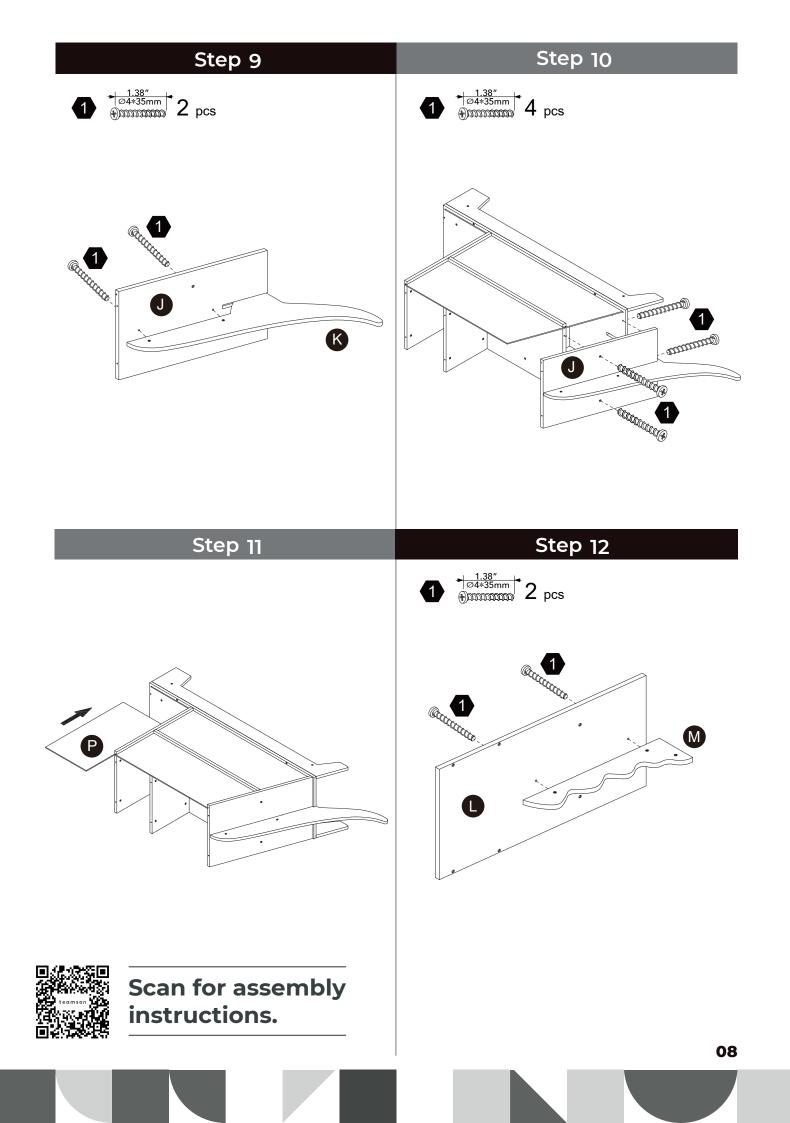

sta användningen. Vänligen behålla denna information för eventuell senare korrespondens på.

緊體警告!需由成年人完成组装。本產品不適於3歲以下兒童使用。本包装包含细小零件,完成组装前,請慎防兒童 吞食小零件,避免窒息危險,且可能有鋒利邊緣及尖角,所以組裝完成前應置於兒童不能觸及之處,並遠離火源。

CECH 02

簡體 警告!需要成年人完成组装。不适合三岁以下的儿童使用。完成组装前,本包装包含细小零件,可能引发 窒息;以及包含锋利边缘和尖角,所以完成组装前,请确保其远离儿童。





\*\* Got questions? Please have your product code (on the first page of this instruction, e.g. TD-12345A) and the order number ready, give us a call or email us through our customer care support!

teamson<sup>®</sup> kids

We are always ready to assist you!

#### CARE INSTRUCTIONS

To clean your product, use mild soap and water on adamp cloth, Do not use window cleaners or cleaning abrasives as they will scratch the surface and could damage the protective coating.



### Exploded Drawing



04















### Step 22





Scan for assembly instructions.

#### WALL MOUNTING ASSEMBLY

For added safety and stability, it is recommended that the wall mounting hardware be installed.

For safe mounting, it is essential to use well anchors appropriate to your wall type (i.e. plaster, drywall, concrete, etc.). Mount to wood studs whenever possible.

Use a 1/4"(6.5mm) drill bit to pilot the hole. If mounting to plaster, wood panels, brick or other drywall please consult a qualified professional.

Please make sure you use the right hardware for your wall type for your safety.

#### $\triangle$ WARNING:

Do not install on a wall where items can fall off and injure a child.

#### **△** WARNING:

CHOKING HAZARD, Unassembled parts may be choking hazard to children 3 years and younger.

#### ▲ CAUT