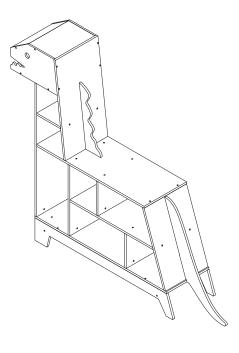

ligen behålla denna information för eventuell senare korrespondens på.

緊體警告!需由成年人完成组装。本產品不適於3歲以下兒童使用。本包装包含细小零件,完成组装前,請慎防兒童 吞食小零件,避免窒息危險,且可能有鋒利邊緣及尖角,所以組裝完成前應置於兒童不能觸及之處,並遠離火源。

CECH 02

簡體 警告!需要成年人完成组装。不适合三岁以下的儿童使用。完成组装前,本包装包含细小零件,可能引发 窒息;以及包含锋利边缘和尖角,所以完成组装前,请确保其远离儿童。





\*\* Got questions? Please have your product code (on the first page of this instruction, e.g. TD-12345A) and the order number ready, give us a call or email us through our customer care support!

teamson<sup>®</sup> kids

We are always ready to assist you!

#### CARE INSTRUCTIONS

To clean your product, use mild soap and water on adamp cloth, Do not use window cleaners or cleaning abrasives as they will scratch the surface and could damage the protective coating.



### Exploded Drawing



04















### Step 22





Scan for assembly instructions.

#### WALL MOUNTING ASSEMBLY

For added safety and stability, it is recommended that the wall mounting hardware be installed.

For safe mounting, it is essential to use well anchors appropriate to your wall type (i.e. plaster, drywall, concrete, etc.). Mount to wood studs whenever possible.

Use a 1/4"(6.5mm) drill bit to pilot the hole. If mounting to plaster, wood panels, brick or other drywall please consult a qualified professional.

Please make sure you use the right hardware for your wall type for your safety.

#### $\triangle$ WARNING:

Do not install on a wall where items can fall off and injure a child.

#### **△** WARNING:

CHOKING HAZARD, Unassembled parts may be choking hazard to children 3 years and younger.

#### ▲ CAUTION:

Adult assembly