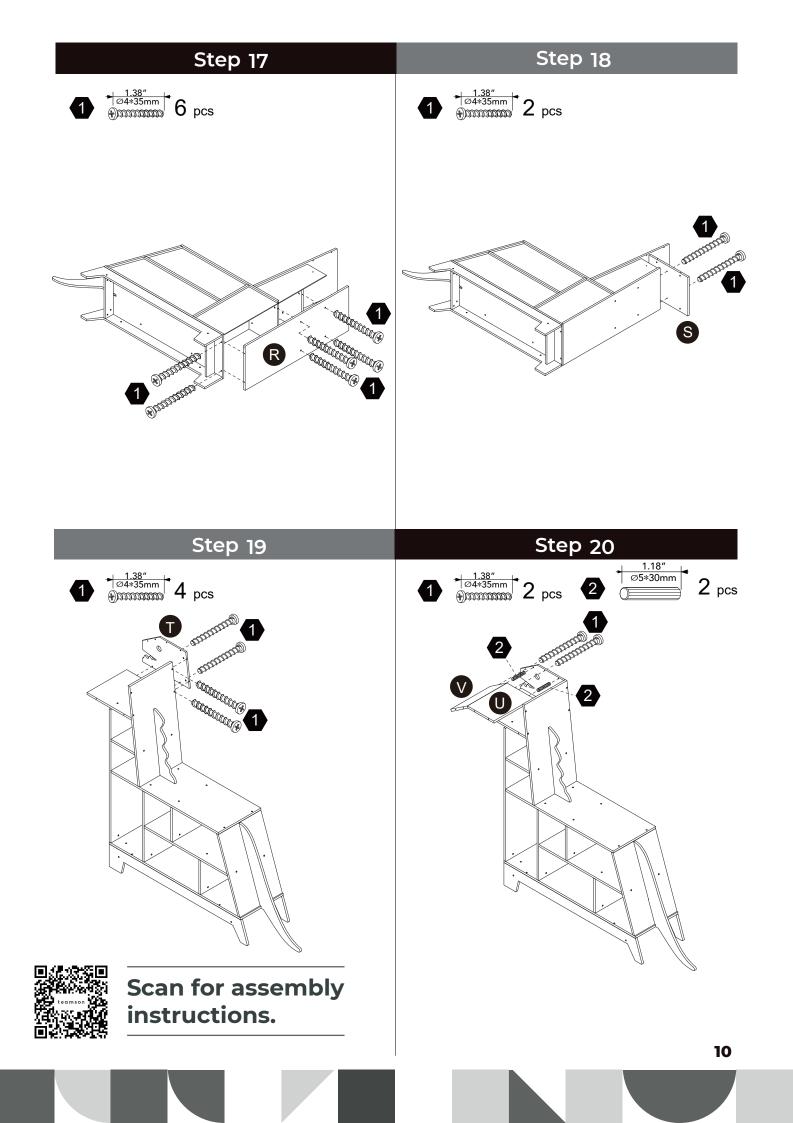

användningen. Vänligen behålla denna information för eventuell senare korrespondens på.

緊體警告!需由成年人完成组装。本產品不適於3歲以下兒童使用。本包装包含细小零件,完成组装前,請慎防兒童 吞食小零件,避免窒息危險,且可能有鋒利邊緣及尖角,所以組裝完成前應置於兒童不能觸及之處,並遠離火源。

CECH 02

簡體 警告!需要成年人完成组装。不适合三岁以下的儿童使用。完成组装前,本包装包含细小零件,可能引发 窒息;以及包含锋利边缘和尖角,所以完成组装前,请确保其远离儿童。





\*\* Got questions? Please have your product code (on the first page of this instruction, e.g. TD-12345A) and the order number ready, give us a call or email us through our customer care support!

teamson<sup>®</sup> kids

We are always ready to assist you!

#### CARE INSTRUCTIONS

To clean your product, use mild soap and water on adamp cloth, Do not use window cleaners or cleaning abrasives as they will scratch the surface and could damage the protective coating.



### Exploded Drawing



04















### Step 22





Scan for assembly instructions.

#### WALL MOUNTING ASSEMBLY

For added safety and stability, it is recommended that the wall mounting hardware be installed.

For safe mounting, it is essential to use well anchors appropriate to your wall type (i.e. plaster, drywall, concrete, etc.). Mount to wood studs whenever possible.

Use a 1/4"(6.5mm) drill bit to pilot the hole. If mounting to plaster, wood panels, brick or other drywall please consult a qualified professional.

Please make sure you use the right hardware for your wall type for your safety.

#### $\triangle$ WARNING:

Do not install on a wall where items can fall off and injure a child.

#### **△** WARNING:

CHOKING HAZARD, Unassembled parts may be choking hazard to children 3 years and younger.

#### ▲ CAUTION: