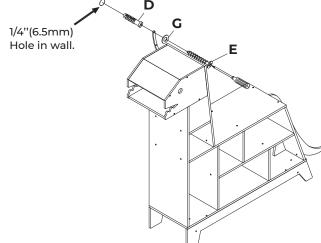

#### ▲ CAUTION:

Adult assembly required. Hardware contains small screws with sharp points. Keep unassembled parts out of reach of small children.

Do not drill an oversized hole or the wall anchor will not hold tightly into the wall.

Tap wall anchor into hole.

Secure product to wall with screw "E" through Plastic strap and into wall anchor.