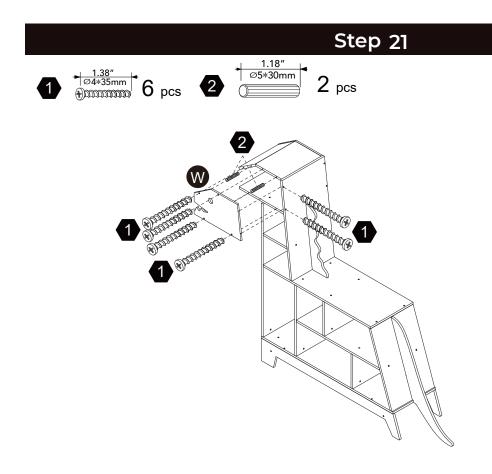

vändningen. Vänligen behålla denna information för eventuell senare korrespondens på.

緊體警告!需由成年人完成组装。本產品不適於3歲以下兒童使用。本包装包含细小零件,完成组装前,請慎防兒童 吞食小零件,避免窒息危險,且可能有鋒利邊緣及尖角,所以組裝完成前應置於兒童不能觸及之處,並遠離火源。

CECH 02

簡體 警告!需要成年人完成组装。不适合三岁以下的儿童使用。完成组装前,本包装包含细小零件,可能引发 窒息;以及包含锋利边缘和尖角,所以完成组装前,请确保其远离儿童。





\*\* Got questions? Please have your product code (on the first page of this instruction, e.g. TD-12345A) and the order number ready, give us a call or email us through our customer care support!

teamson<sup>®</sup> kids

We are always ready to assist you!

#### CARE INSTRUCTIONS

To clean your product, use mild soap and water on adamp cloth, Do not use window cleaners or cleaning abrasives as they will scratch the surface and could damage the protective coating.



### Exploded Drawing



04















### Step 22





Scan for assembly instructions.

#### WALL MOUNTING ASSEMBLY

For added safety and stability, it is recommended that the wall mounting hardware be installed.

For safe mounting, it is essential to use well anchors appropriate to your wall type (i.e. plaster, drywall, concrete, etc.). Mount to wood studs whenever possible.

Use a 1/4"(6.5mm) drill bit to pilot the hole. If mounting to plaster, wood panels, brick or other drywall please consult a qualified professional.

Please make sure you use the right hardware for your wall type for your safety.

#### $\triangle$ WARNING:

Do not install on a wall where items can fall off and injure a child.

#### **△** WARNING:

CHOKING HAZARD, Unassembled parts may be choking hazard to children 3 years and younger.

#### ▲ CAUTION: