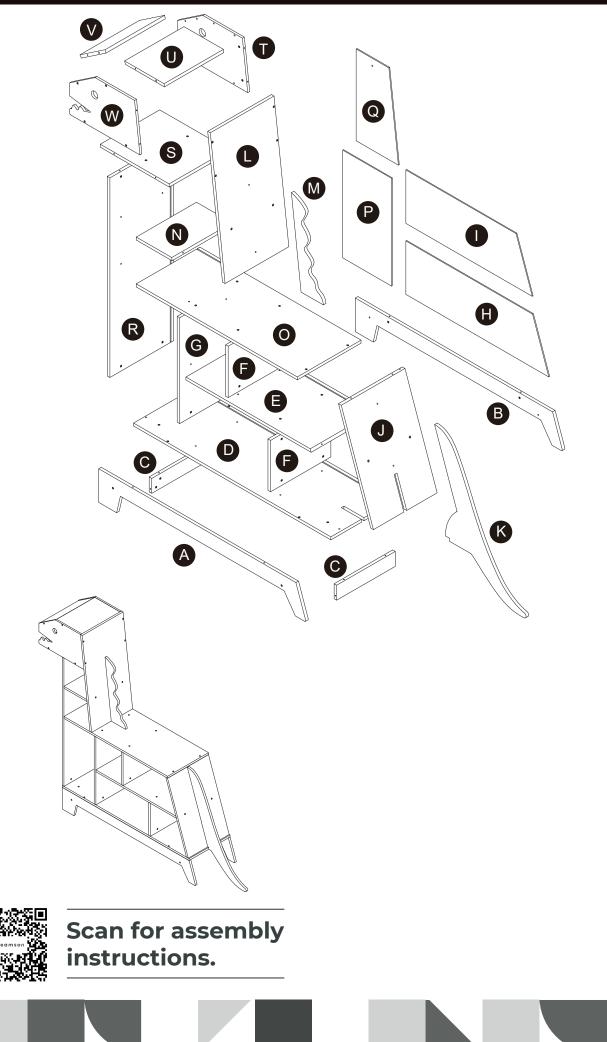

ial före första användningen. Vänligen behålla denna information för eventuell senare korrespondens på.

緊體警告!需由成年人完成组装。本產品不適於3歲以下兒童使用。本包装包含细小零件,完成组装前,請慎防兒童 吞食小零件,避免窒息危險,且可能有鋒利邊緣及尖角,所以組裝完成前應置於兒童不能觸及之處,並遠離火源。

CECH 02

簡體 警告!需要成年人完成组装。不适合三岁以下的儿童使用。完成组装前,本包装包含细小零件,可能引发 窒息;以及包含锋利边缘和尖角,所以完成组装前,请确保其远离儿童。





\*\* Got questions? Please have your product code (on the first page of this instruction, e.g. TD-12345A) and the order number ready, give us a call or email us through our customer care support!

teamson<sup>®</sup> kids

We are always ready to assist you!

#### CARE INSTRUCTIONS

To clean your product, use mild soap and water on adamp cloth, Do not use window cleaners or cleaning abrasives as they will scratch the surface and could damage the protective coating.



### Exploded Drawing



04















### Step 22





Scan for assembly instructions.

#### WALL MOUNTING ASSEMBLY

For added safety and stability, it is recommended that the wall mounting hardware be installed.

For safe mounting, it is essential to use well anchors appropriate to your wall type (i.e. plaster, drywall, concrete, etc.). Mount to wood studs whenever possible.

Use a 1/4"(6.5mm) drill bit to pilot the hole. If mounting to plaster, wood panels, brick or other drywall please consult a qualified professional.

Please make sure you use the right hardware for your wall type for your safety.

#### $\triangle$ WARNING:

Do not install on a wall where items can fall off and injure a child.

#### **△** WARNING:

CHOKING HAZARD, Unassembled parts may be choking hazard to children 3 years and younger.