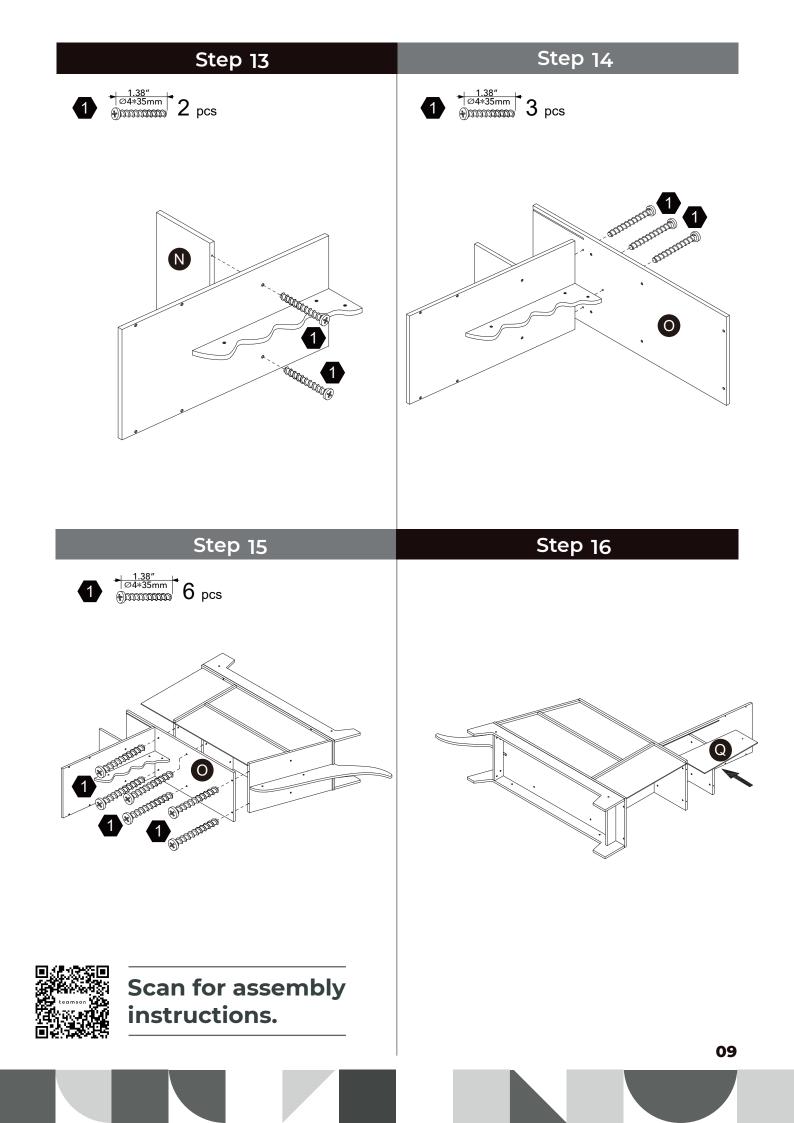

a användningen. Vänligen behålla denna information för eventuell senare korrespondens på.

緊體警告!需由成年人完成组装。本產品不適於3歲以下兒童使用。本包装包含细小零件,完成组装前,請慎防兒童 吞食小零件,避免窒息危險,且可能有鋒利邊緣及尖角,所以組裝完成前應置於兒童不能觸及之處,並遠離火源。

CECH 02

簡體 警告!需要成年人完成组装。不适合三岁以下的儿童使用。完成组装前,本包装包含细小零件,可能引发 窒息;以及包含锋利边缘和尖角,所以完成组装前,请确保其远离儿童。





\*\* Got questions? Please have your product code (on the first page of this instruction, e.g. TD-12345A) and the order number ready, give us a call or email us through our customer care support!

teamson<sup>®</sup> kids

We are always ready to assist you!

#### CARE INSTRUCTIONS

To clean your product, use mild soap and water on adamp cloth, Do not use window cleaners or cleaning abrasives as they will scratch the surface and could damage the protective coating.



### Exploded Drawing



04















### Step 22





Scan for assembly instructions.

#### WALL MOUNTING ASSEMBLY

For added safety and stability, it is recommended that the wall mounting hardware be installed.

For safe mounting, it is essential to use well anchors appropriate to your wall type (i.e. plaster, drywall, concrete, etc.). Mount to wood studs whenever possible.

Use a 1/4"(6.5mm) drill bit to pilot the hole. If mounting to plaster, wood panels, brick or other drywall please consult a qualified professional.

Please make sure you use the right hardware for your wall type for your safety.

#### $\triangle$ WARNING:

Do not install on a wall where items can fall off and injure a child.

#### **△** WARNING:

CHOKING HAZARD, Unassembled parts may be choking hazard to children 3 years and younger.

#### ▲ CAUTIO