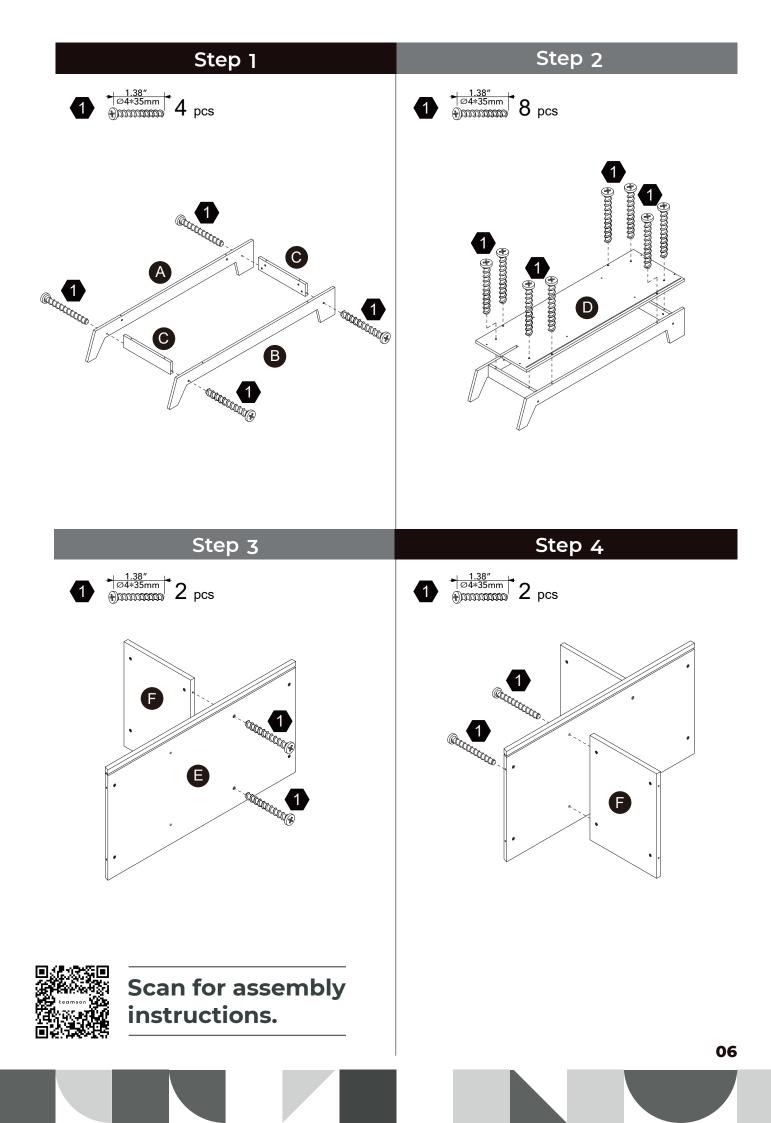

första användningen. Vänligen behålla denna information för eventuell senare korrespondens på.

緊體警告!需由成年人完成组装。本產品不適於3歲以下兒童使用。本包装包含细小零件,完成组装前,請慎防兒童 吞食小零件,避免窒息危險,且可能有鋒利邊緣及尖角,所以組裝完成前應置於兒童不能觸及之處,並遠離火源。

CECH 02

簡體 警告!需要成年人完成组装。不适合三岁以下的儿童使用。完成组装前,本包装包含细小零件,可能引发 窒息;以及包含锋利边缘和尖角,所以完成组装前,请确保其远离儿童。





\*\* Got questions? Please have your product code (on the first page of this instruction, e.g. TD-12345A) and the order number ready, give us a call or email us through our customer care support!

teamson<sup>®</sup> kids

We are always ready to assist you!

#### CARE INSTRUCTIONS

To clean your product, use mild soap and water on adamp cloth, Do not use window cleaners or cleaning abrasives as they will scratch the surface and could damage the protective coating.



### Exploded Drawing



04















### Step 22





Scan for assembly instructions.

#### WALL MOUNTING ASSEMBLY

For added safety and stability, it is recommended that the wall mounting hardware be installed.

For safe mounting, it is essential to use well anchors appropriate to your wall type (i.e. plaster, drywall, concrete, etc.). Mount to wood studs whenever possible.

Use a 1/4"(6.5mm) drill bit to pilot the hole. If mounting to plaster, wood panels, brick or other drywall please consult a qualified professional.

Please make sure you use the right hardware for your wall type for your safety.

#### $\triangle$ WARNING:

Do not install on a wall where items can fall off and injure a child.

#### **△** WARNING:

CHOKING HAZARD, Unassembled parts may be choking hazard to children 3 years and younger.

#### ▲