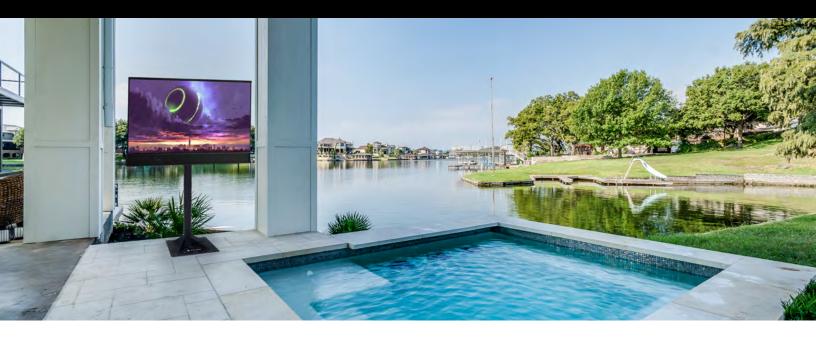

## Floor Stand

This robust Outdoor TV Floor Stand allows you to take the TV away from the wall and place anywhere in your backyard. This floor stand includes an extendable pole to adjust TV height and mounting brackets and plate to secure the TV in place.