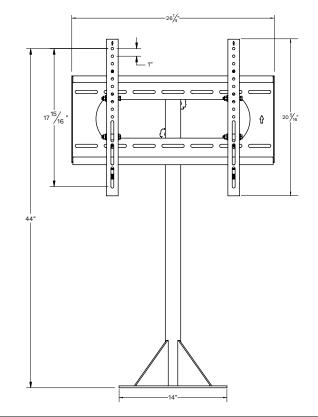

## Floor Stand

This robust Outdoor TV Floor Stand allows you to take the TV away from the wall and place anywhere in your backyard. This floor stand includes an extendable pole to adjust TV height and mounting brackets and plate to secure the TV in place.

|              |                           | FLOOR STAND<br>Model: FS-1                                                                                                                                                                  |
|--------------|---------------------------|---------------------------------------------------------------------------------------------------------------------------------------------------------------------------------------------|
| GENERAL      | DISPLAY COMPATIBILITY     | 42" - 86" Séura Outdoor TVs                                                                                                                                                                 |
|              | FLOOR STAND DIMENSIONS    | Collapsed: 26.25" w x 14" d x 39.75" h<br>Extended: 26.25" w x 14" d x 61.75" h                                                                                                             |
|              | MOUNTING PLATE DIMENSIONS | 14" w x 14" d                                                                                                                                                                               |
|              | FINISH COLOR              | Black Powder Coat                                                                                                                                                                           |
|              | DURABILITY                | Acrylic E-Coated Steel                                                                                                                                                                      |
| INSTALLATION | MAXIMUM TV WEIGHT         | 200 lbs                                                                                                                                                                                     |
|              | INSTALLATION SURFACE      | Concrete at least 4" thick or concrete backed<br>flooring, tile, brick pavers, and fully framed wood<br>structures with proper footings                                                     |
|              | HARDWARE                  | Stainless Steel                                                                                                                                                                             |
| SHIPPING     | SHIPPING CONTAINER DIMS   | 16.5" w x 16.25" d x 41.5" h                                                                                                                                                                |
|              | SHIPPING WEIGHT           | 56 lbs                                                                                                                                                                                      |
|              | PRODUCT WEIGHT            | 47 lbs                                                                                                                                                                                      |
| OTHER        | WARRANTY                  | Two (2) year warranty against defects in<br>original hardware and/or workmanship.<br>Excludes corrosion or rust resulting from<br>damaged, scratched or chipped paint or other<br>surfaces. |