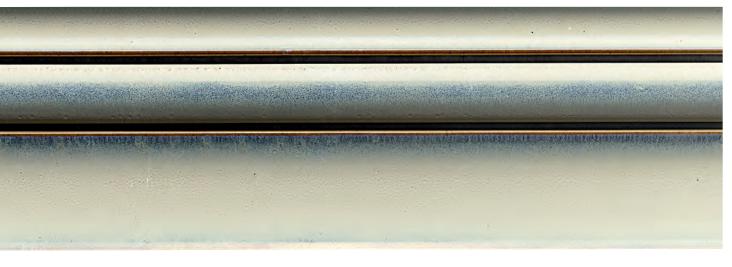

## TEXTURE TAKEOVER

Texture can set the mood and can create drama and interest. It can elevate any setting even with the use of minimal color, captivating the space with light, shadows, and movement.

#### RADIANT™ WALL

Extruded Glazed Porcelain | 3 Colors | 3 Shapes | 1 Size