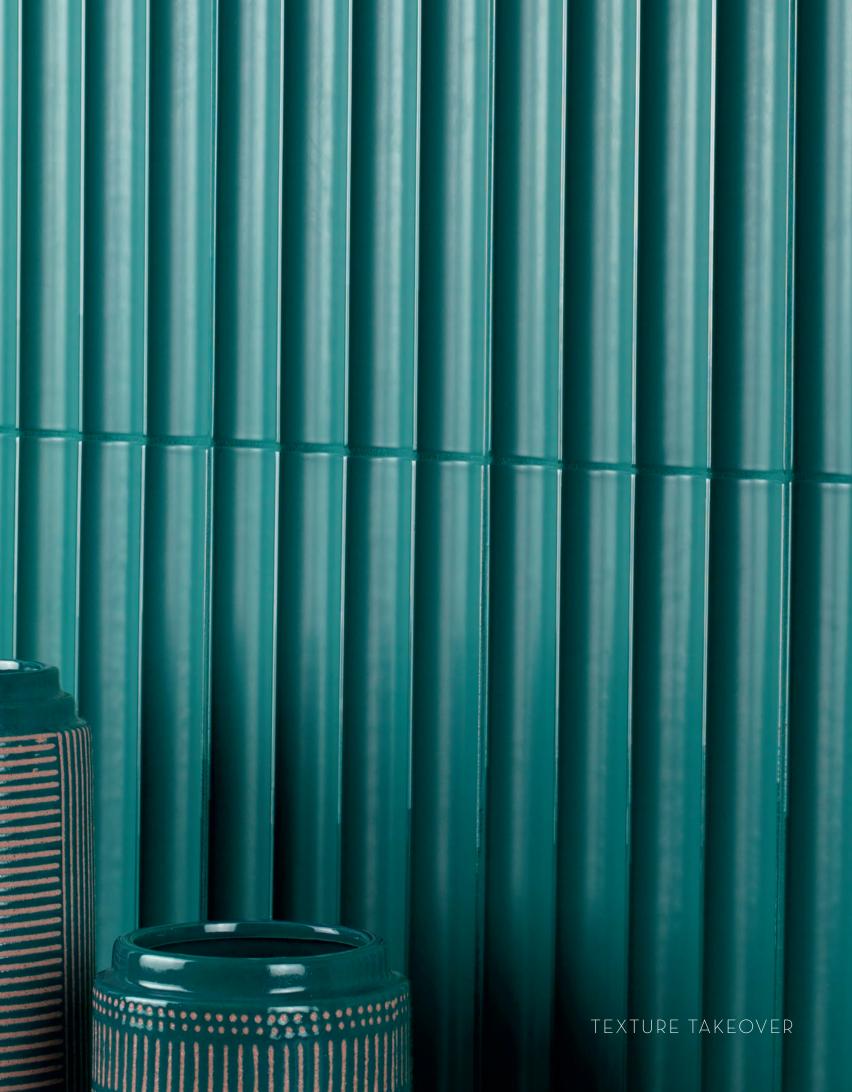

## TEXTURE TAKEOVER

Texture can set the mood and can create drama and interest. It can elevate any setting even with the use of minimal color, captivating the space with light, shadows, and movement.