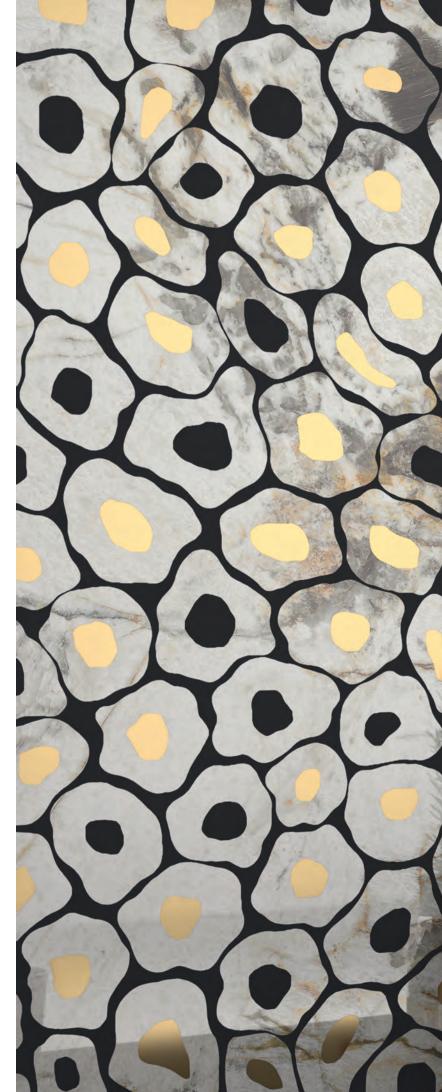

# PIANTETM

Glazed Porcelain | 8 Colors | 1 Size

THORN

Glazed Porcelain | 8 Colors | 2 Sizes

LEOPARD

REDEFINED LUXURY
STUNNING GOLD GLAZING

ADDITIONAL FIRING PROCESS ETCHES IT INTO THE TILE

Glazed Porcelain | 8 Colors | 2 Sizes

PYTHON

REDEFINED LUXURY
STUNNING GOLD GLAZING

ADDITIONAL FIRING PROCESS
ETCHES IT INTO THE TILE

Glazed Porcelain | 8 Colors | 2 Sizes

ORYX

REDEFINED LUXURY
STUNNING GOLD GLAZING

ADDITIONAL FIRING PROCESS
ETCHES IT INTO THE TILE