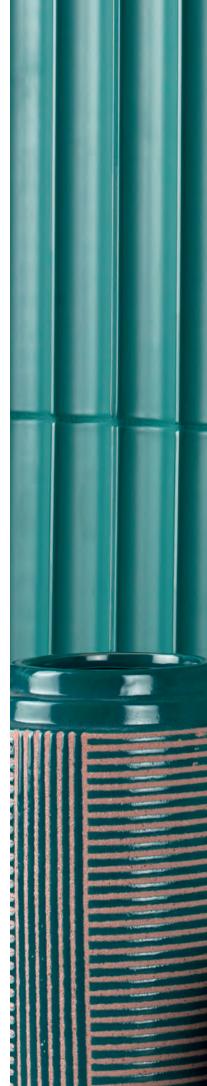

## TEXTURE TAKEOVER

Texture can set the mood and can create drama and interest. It can elevate any setting even with the use of minimal color, captivating the space with light, shadows, and movement.