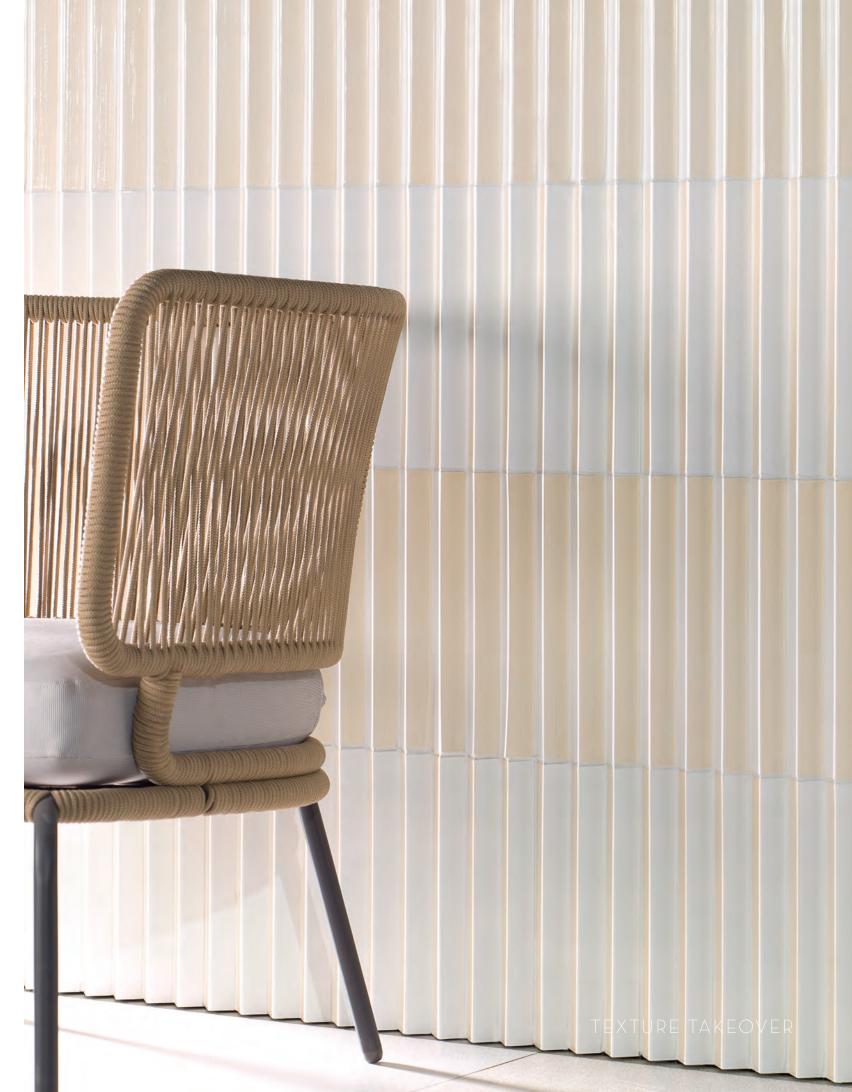

## TEXTURE TAKEOVER

Texture can set the mood and can create drama and interest. It can elevate any setting even with the use of minimal color, captivating the space with light, shadows, and movement.