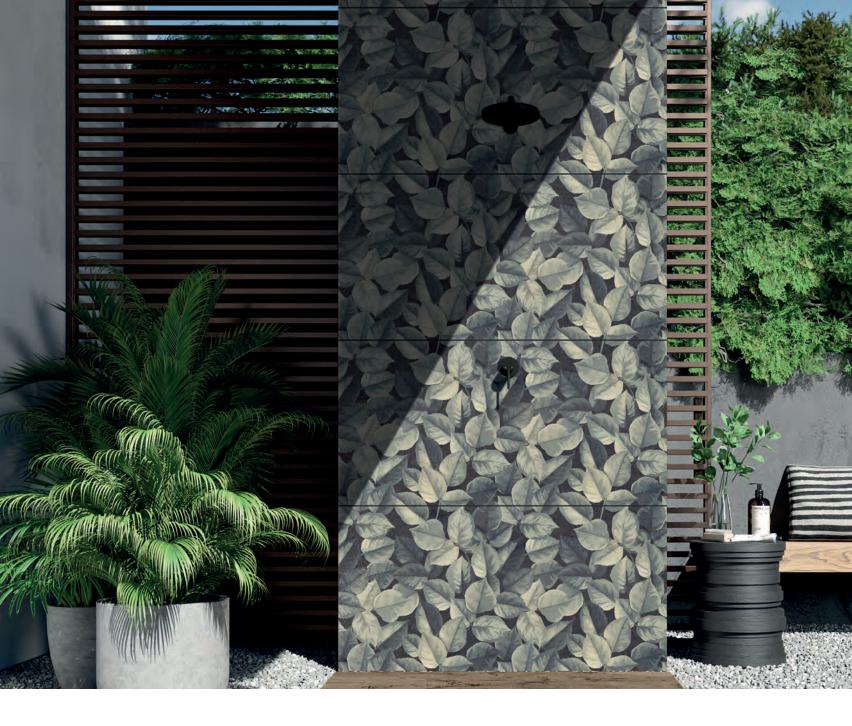

# THE NATURE ESCAPE

BOTANICAL PATTERNS &
INTO THE WILD WITH ANIMAL PRINTS

Nature and our innate connection to the outdoors remains a key driver in design, thus providing a relaxing retreat that focuses on wellness with the use of eco-friendly and organic elements.

#### PIANTETM

Glazed Porcelain | 8 Colors | 1 Size

JUNGLE