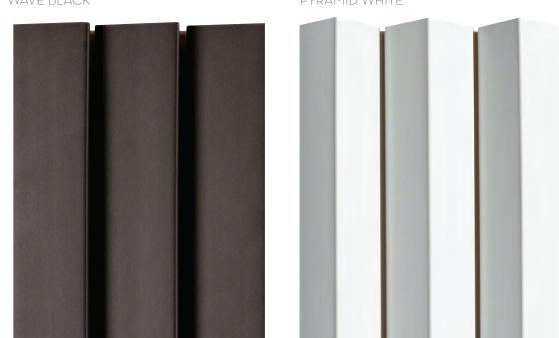

AGIO<sup>TM</sup>

Glazed Porcelain

12 Colors | 7 Patterns | 5 Sizes

#### OVALE





## AGIO<sup>TM</sup>

Glazed Porcelain
12 Colors | 7 Patterns | 5 Sizes

SLIM AFFUM

SLIM FRASSINO





## TEXTURE TAKEOVER

Texture can set the mood and can create drama and interest. It can elevate any setting even with the use of minimal color, captivating the space with light, shadows, and movement.





## PICCOLO™





## TRIVENI™







## MOULAGE™

Extruded Glazed Porcelain | 6 Colors | 1 Size







## RIBBELLA™

Extruded Glazed Porcelain | 5 Colors | 1 Size







## $RUE^{TM}$

Extruded Glazed Porcelain | 4 Colors | 1 Size



BARK



SNOW





#### SHUTTERS™

Extruded Glazed Porcelain | 8 Colors | 1 Size









#### RADIANT™ WALL

Extruded Glazed Porcelain | 3 Colors | 3 Shapes | 1 Size





#### RADIANT™ FLOOR

Extruded Glazed Porcelain | 6 Colors | 2 Sizes

 $\bigcirc$ AK



GRAY



SAND





# DISTINCTIVE DESIGNS

Delightful shapes and handmade aesthetics create a stunning statement in interiors especially by way of tile design, adding a sense of authenticity and individuality to the space.





#### MARTEL™

Extruded Porcelain | 4 Colors | 2 Sizes







#### RUMBLE™

Glazed Ceramic | 4 Colors | 1 Size























# THE NATURE ESCAPE

BOTANICAL PATTERNS &
INTO THE WILD WITH ANIMAL PRINTS

Nature and our innate connection to the outdoors remains a key driver in design, thus providing a relaxing retreat that focuses on wellness with the use of eco-friendly and organic elements.







### PIANTE

Glazed Porcelain | 8 Colors | 1 Size



FLORA





#### PIANTETM