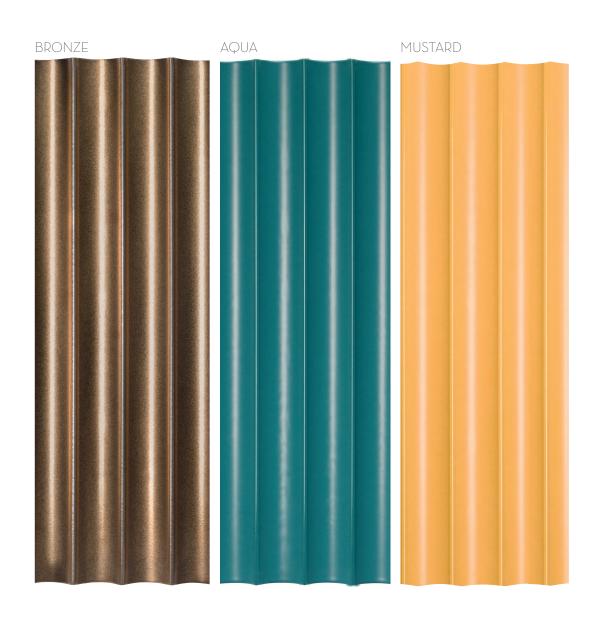

## TEXTURE TAKEOVER

Texture can set the mood and can create drama and interest. It can elevate any setting even with the use of minimal color, captivating the space with light, shadows, and movement.