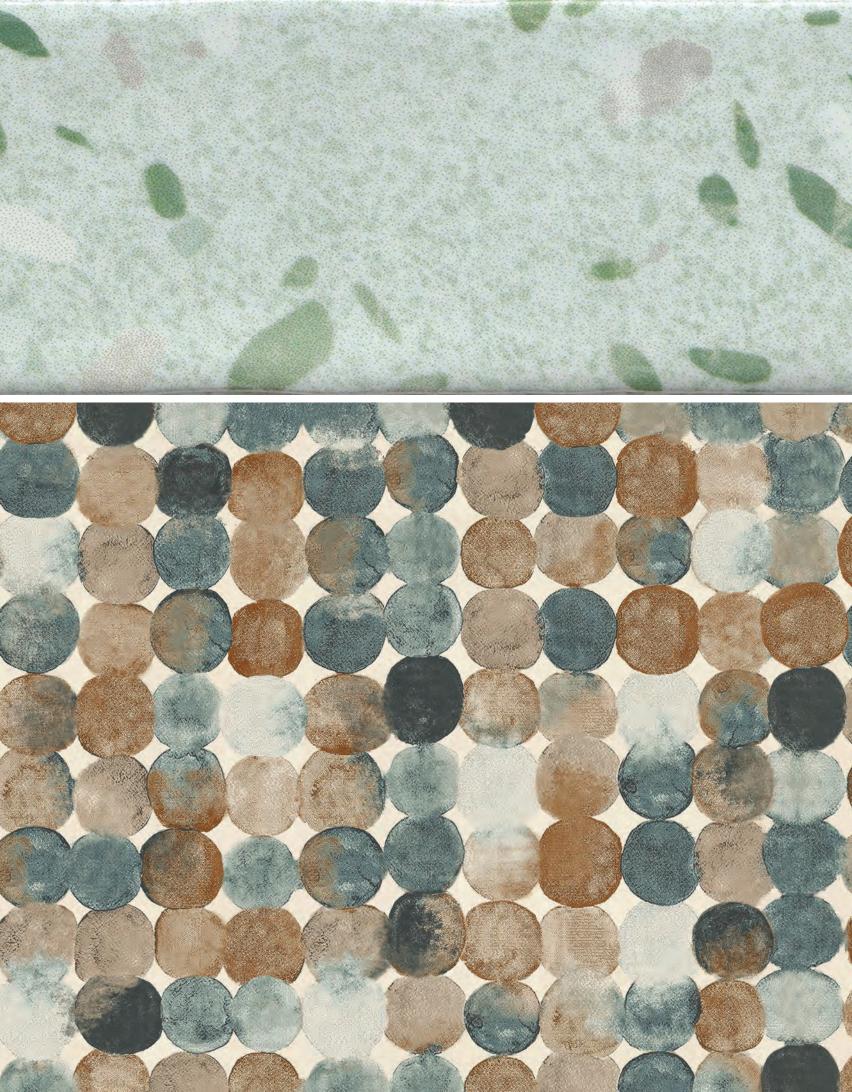

## PATTERN PLAY

Classic patterns are being combined in novel ways to capture attention with either a striking or more subtle visual. Plan to see various tones of tile used together in interesting ways to create stripes, gradients, or checkered patterns.