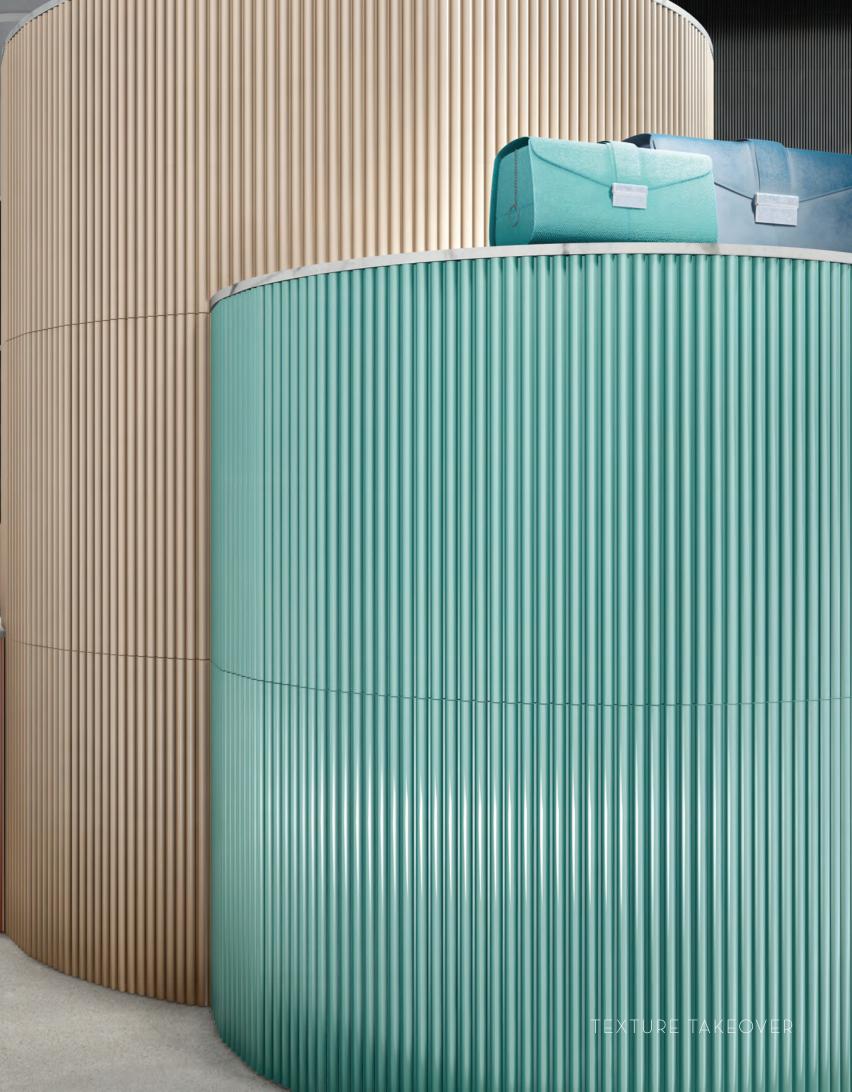

## TEXTURE TAKEOVER

Texture can set the mood and can create drama and interest. It can elevate any setting even with the use of minimal color, captivating the space with light, shadows, and movement.