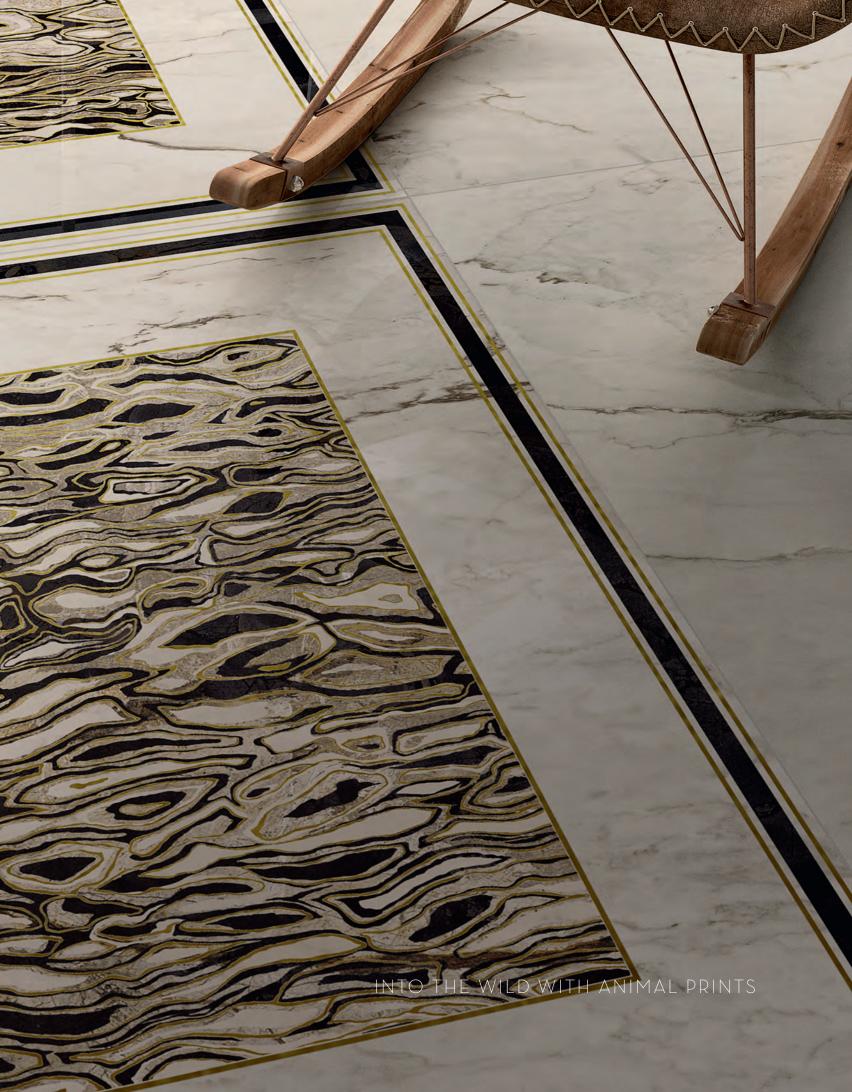

# THE NATURE ESCAPE

BOTANICAL PATTERNS &
INTO THE WILD WITH ANIMAL PRINTS

Nature and our innate connection to the outdoors remains a key driver in design, thus providing a relaxing retreat that focuses on wellness with the use of eco-friendly and organic elements.

# PIANTETM

Glazed Porcelain | 8 Colors | 1 Size

THORN

Glazed Porcelain | 8 Colors | 2 Sizes

LEOPARD

REDEFINED LUXURY
STUNNING GOLD GLAZING

ADDITIONAL FIRING PROCESS ETCHES IT INTO THE TILE

Glazed Porcelain | 8 Colors | 2 Sizes