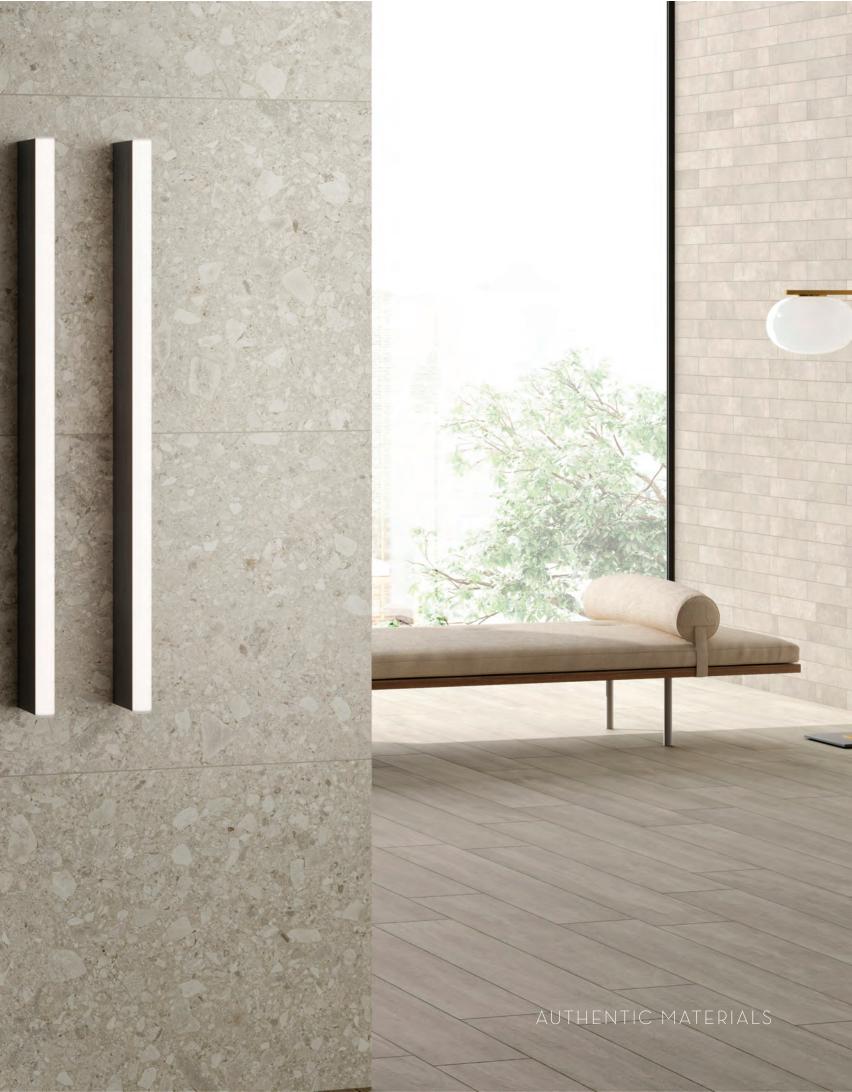

# AUTHENTIC MATERIALS

Elements such as rustic stone, luxurious marble, pitted concrete, textural brick, wicker, and woodgrain add organic warmth and visual comfort to any environment.