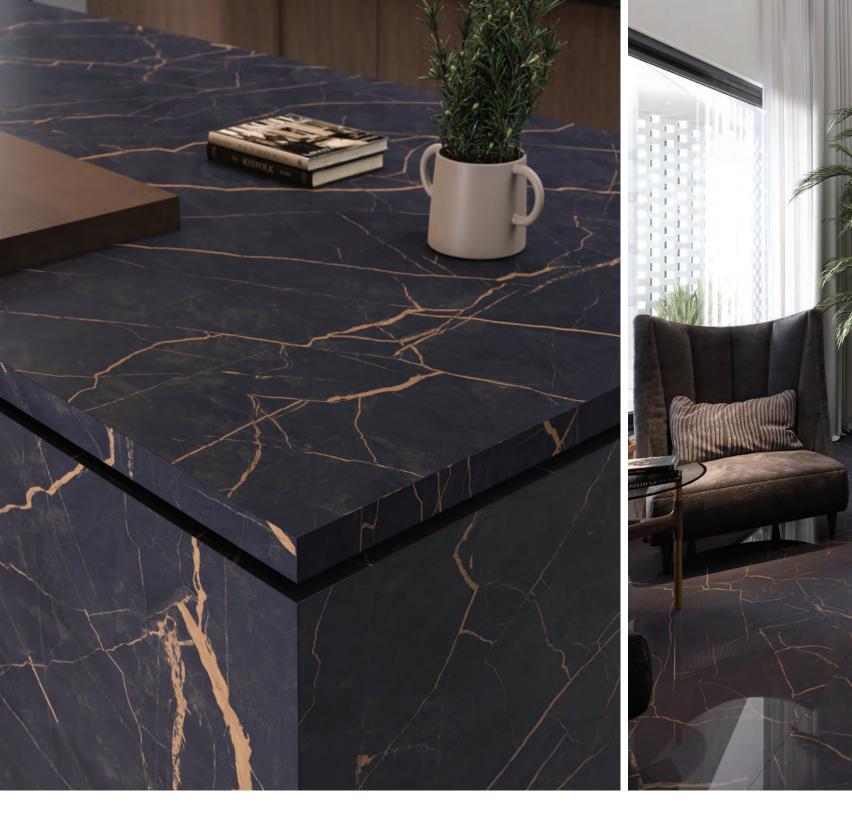

# AUTHENTIC MATERIALS

Elements such as rustic stone, luxurious marble, pitted concrete, textural brick, wicker, and woodgrain add organic warmth and visual comfort to any environment.

#### MARMO METALLO