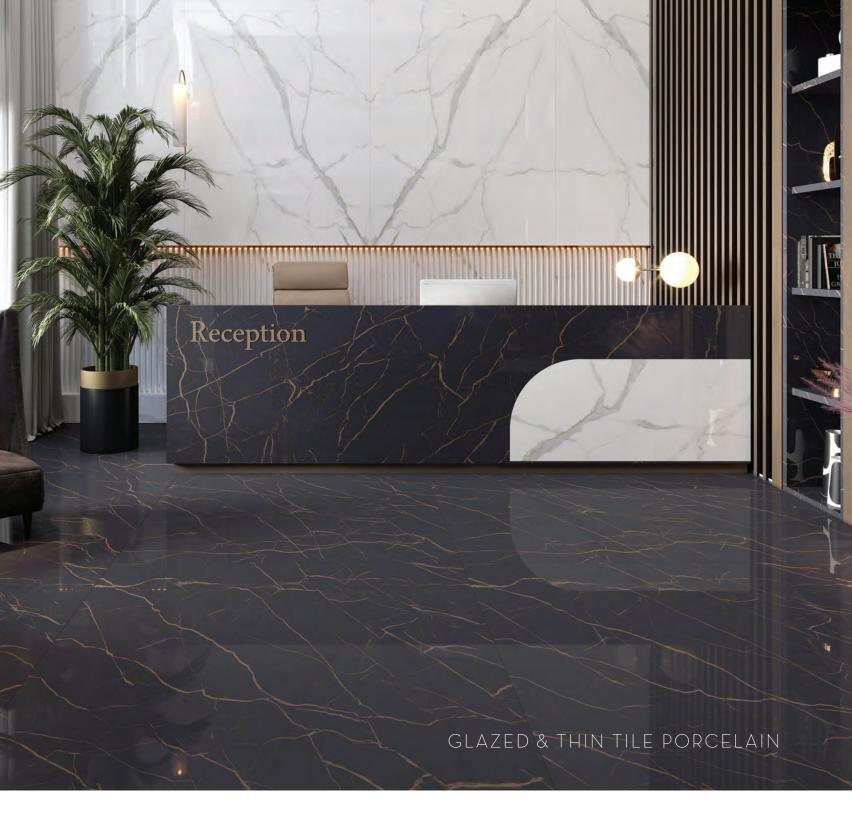

#### EXPANSE™

Thin & Glazed Porcelain | 8 Styles | 16 Colors

LAURANT NOIR

#### EXPANSE™

Thin & Glazed Porcelain | 8 Styles | 16 Colors

#### MARMO METALLO