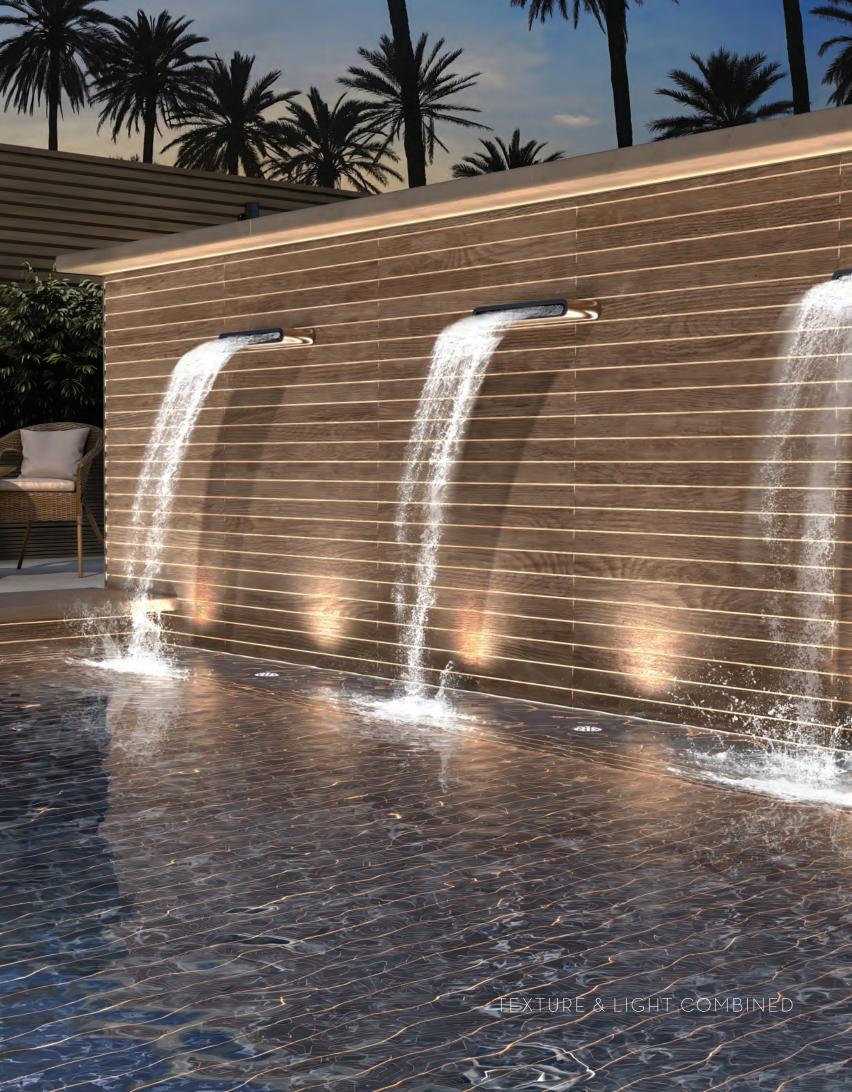

#### RADIANT™ WALL

Extruded Glazed Porcelain | 3 Colors | 3 Shapes | 1 Size

#### RADIANT™ FLOOR

Extruded Glazed Porcelain | 6 Colors | 2 Sizes

 $\bigcirc$ AK

GRAY

SAND