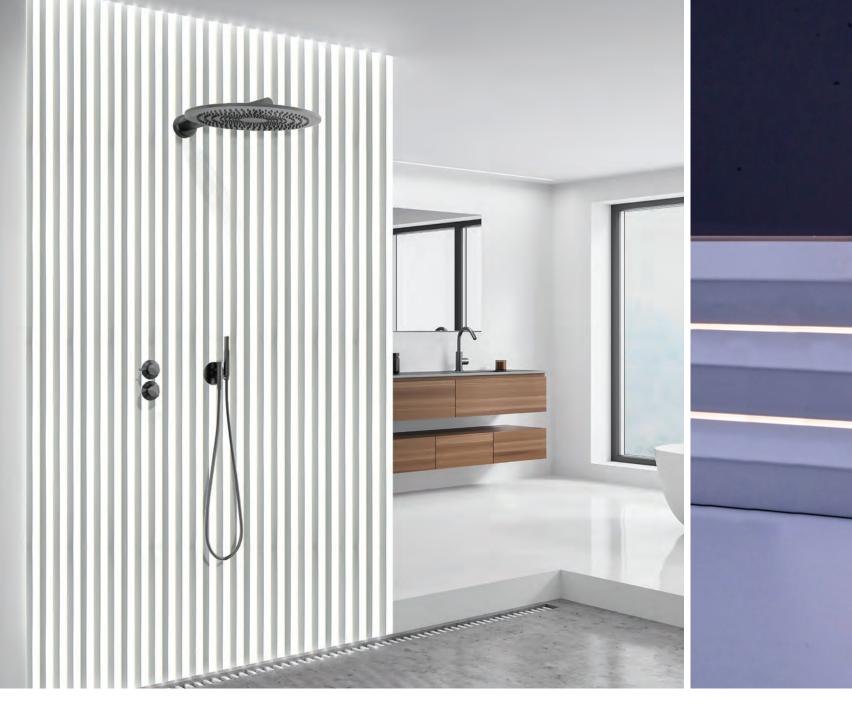

TM

Glazed Ceramic | 10 Colors | 2 Sizes

CARLATA 5X5





#### CARLATA 2X10



## AGIO<sup>TM</sup>

Glazed Porcelain

12 Colors | 7 Patterns | 5 Sizes

#### OVALE





## AGIO<sup>TM</sup>

Glazed Porcelain
12 Colors | 7 Patterns | 5 Sizes

SLIM AFFUM

SLIM FRASSINO





## TEXTURE TAKEOVER

Texture can set the mood and can create drama and interest. It can elevate any setting even with the use of minimal color, captivating the space with light, shadows, and movement.





## PICCOLO™





## TRIVENI™







## MOULAGE™

Extruded Glazed Porcelain | 6 Colors | 1 Size







## RIBBELLA™

Extruded Glazed Porcelain | 5 Colors | 1 Size







## $RUE^{TM}$

Extruded Glazed Porcelain | 4 Colors | 1 Size



BARK



SNOW





#### SHUTTERS™

Extruded Glazed Porcelain | 8 Colors | 1 Size









#### RADIANT™ WALL

Extruded Glazed Porcelain | 3 Colors | 3 Shapes | 1 Size





#### RADIANT™ FLOOR

Extruded Glazed Porcelain | 6 Colors | 2 Sizes

 $\bigcirc$ AK



GRAY



SAND





# DISTINCTIVE DESIGNS

Delightful shapes and handmade aesthetics create a stunning statement in interiors especially by way of tile design, adding a sense of authenticity and individuality to the space.





#### MARTEL™

Extruded Porcelain | 4 Colors | 2 Sizes







#### RUMBLE™

Glazed Ceramic | 4 Colors | 1 Size























# THE NATURE ESCAPE

BOTANICAL PATTERNS &
INTO THE WILD WITH ANIMAL PRINTS

Nature and our innate connection to the outdoors remains a key driver in design, thus providing a relaxing retreat that focuses on wellness with the use of eco-friendly and organic elements.