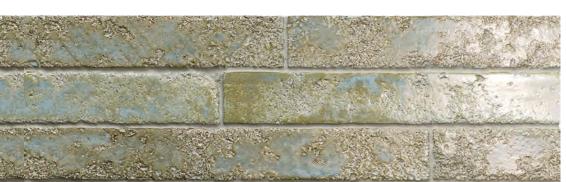

## MOULAGE™

Extruded Glazed Porcelain | 6 Colors | 1 Size

## RIBBELLA™

Extruded Glazed Porcelain | 5 Colors | 1 Size

## $RUE^{TM}$

Extruded Glazed Porcelain | 4 Colors | 1 Size

BARK

SNOW