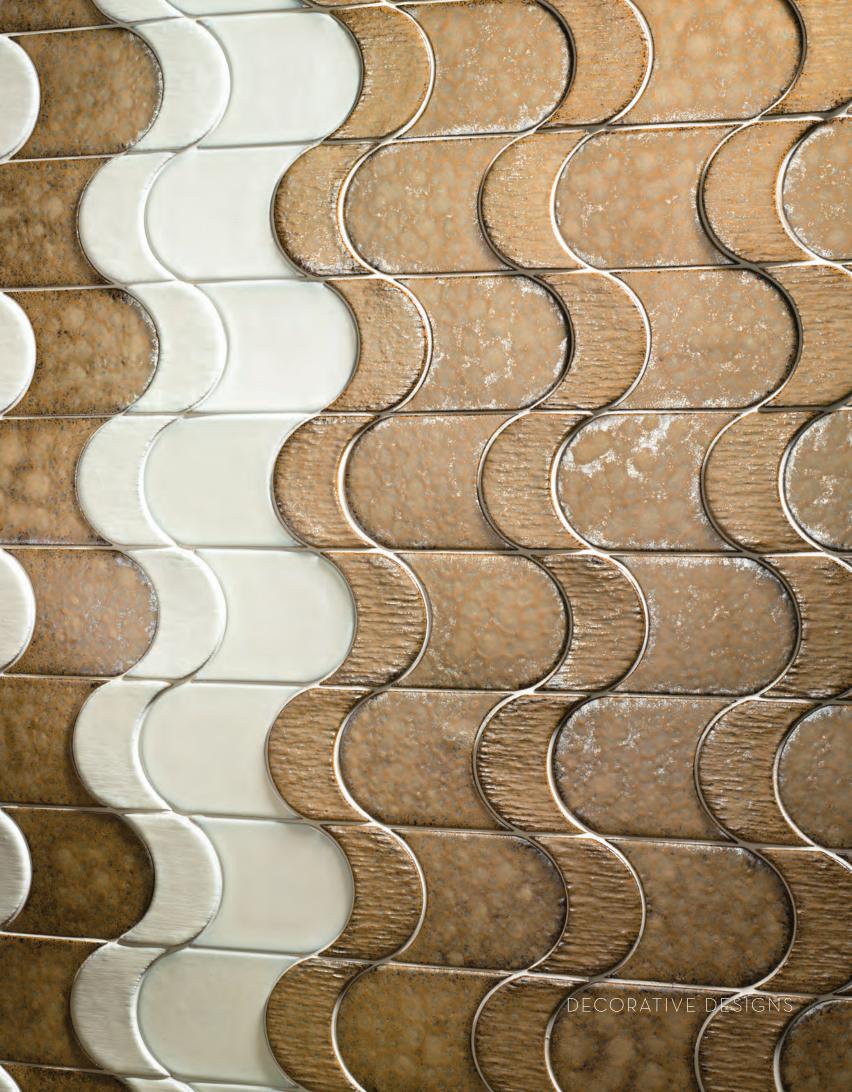

## AGIO<sup>TM</sup>

Glazed Porcelain

12 Colors | 7 Patterns | 5 Sizes

## AGIO<sup>TM</sup>

Glazed Porcelain
12 Colors | 7 Patterns | 5 Sizes

SLIM AFFUM

SLIM FRASSINO

#### OVALE