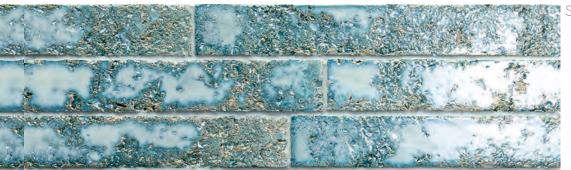

## MOULAGE™

Extruded Glazed Porcelain | 6 Colors | 1 Size

## RIBBELLA™

Extruded Glazed Porcelain | 5 Colors | 1 Size

## $RUE^{TM}$

Extruded Glazed Porcelain | 4 Colors | 1 Size

BARK

SNOW