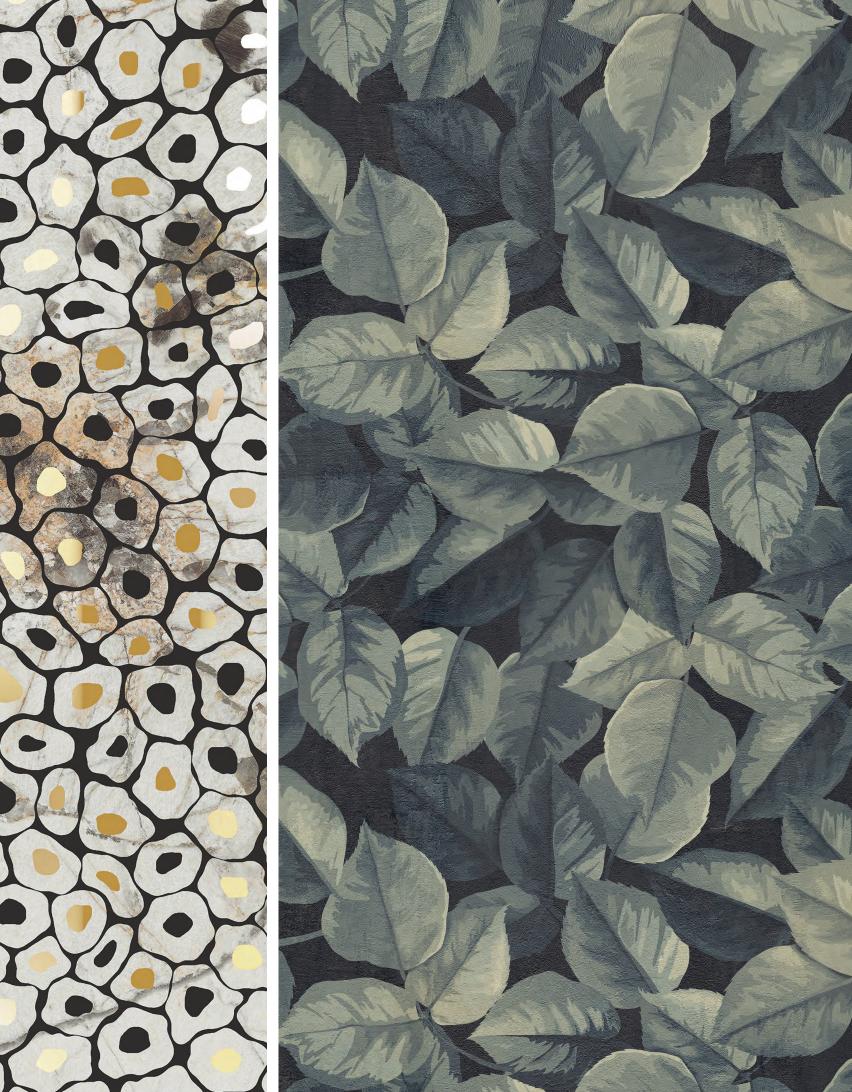

# THE NATURE ESCAPE

BOTANICAL PATTERNS &
INTO THE WILD WITH ANIMAL PRINTS

Nature and our innate connection to the outdoors remains a key driver in design, thus providing a relaxing retreat that focuses on wellness with the use of eco-friendly and organic elements.

### PIANTE

Glazed Porcelain | 8 Colors | 1 Size

FLORA

#### PIANTETM

Glazed Porcelain | 8 Colors | 1 Size

JUNGLE

## PIANTETM

Glazed Porcelain | 8 Colors | 1 Size

ROMANTIC

# PIANTETM

Glazed Porcelain | 8 Colors | 1 Size

THORN

Glazed Porcelain | 8 Colors | 2 Sizes

LEOPARD

REDEFINED LUXURY
STUNNING GOLD GLAZING

ADDITIONAL FIRING PROCESS ETCHES IT INTO THE TILE

Glazed Porcelain | 8 Colors | 2 Sizes