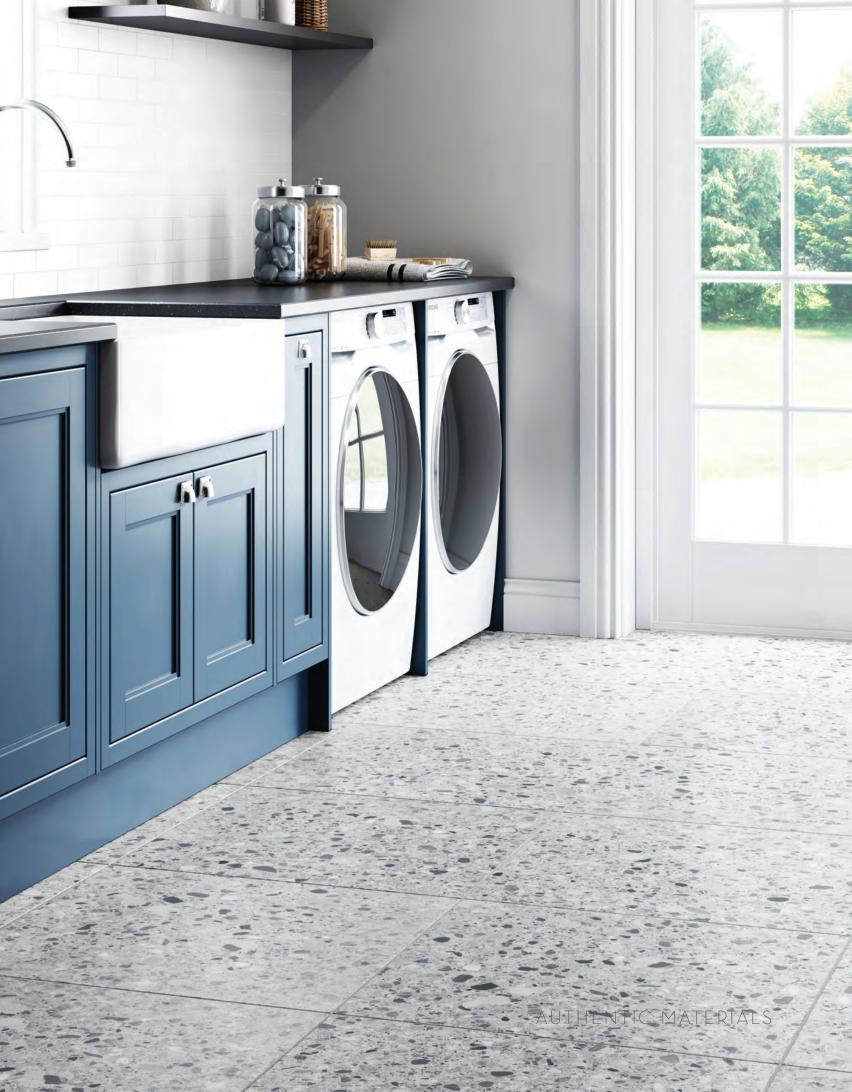

# AUTHENTIC MATERIALS

Elements such as rustic stone, luxurious marble, pitted concrete, textural brick, wicker, and woodgrain add organic warmth and visual comfort to any environment.