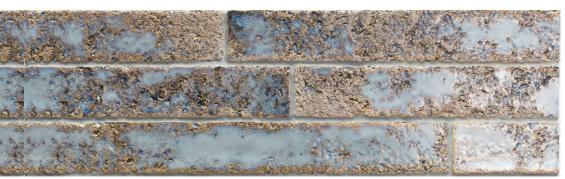

## MOULAGE™

Extruded Glazed Porcelain | 6 Colors | 1 Size

## RIBBELLA™

Extruded Glazed Porcelain | 5 Colors | 1 Size

## $RUE^{TM}$

Extruded Glazed Porcelain | 4 Colors | 1 Size

BARK

SNOW