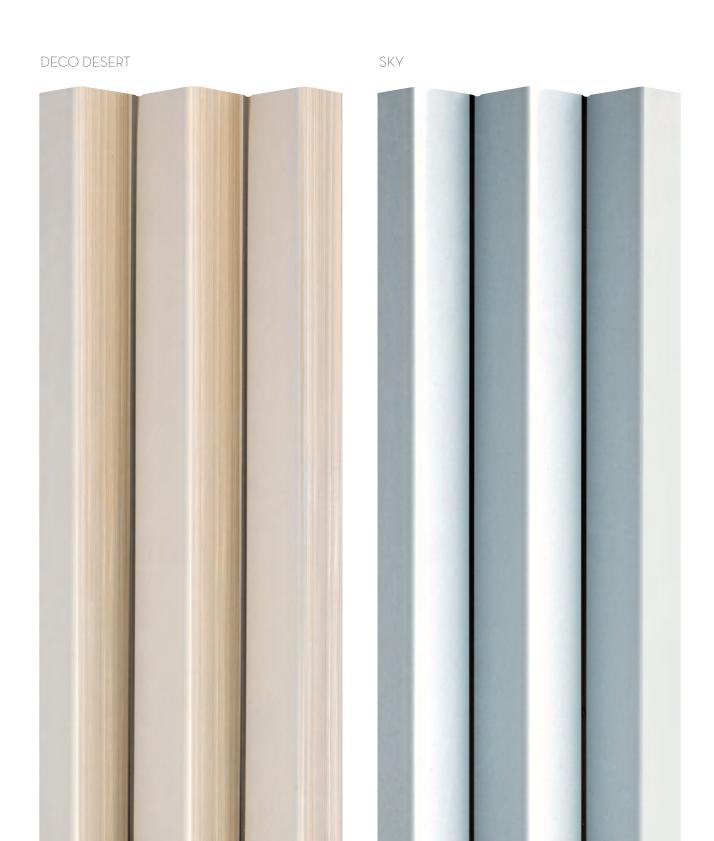

## TEXTURE TAKEOVER

Texture can set the mood and can create drama and interest. It can elevate any setting even with the use of minimal color, captivating the space with light, shadows, and movement.

#### RADIANT™ WALL

Extruded Glazed Porcelain | 3 Colors | 3 Shapes | 1 Size