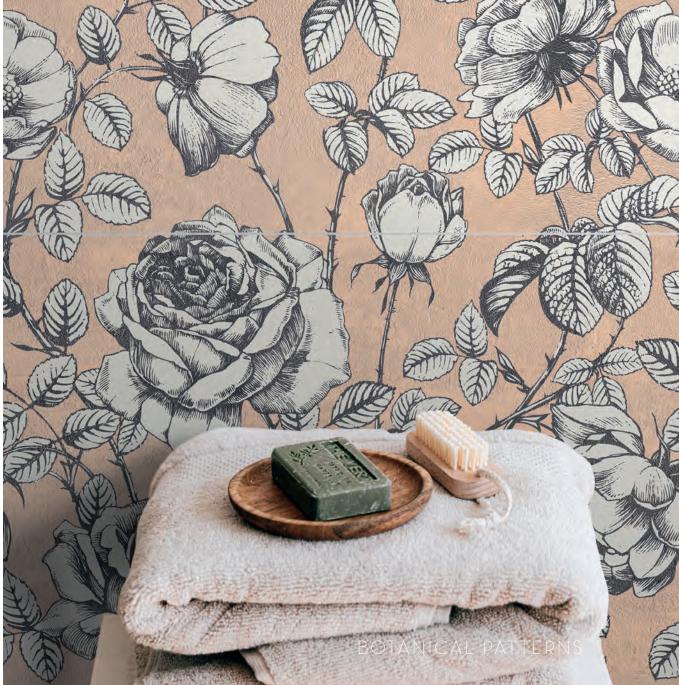

# THE NATURE ESCAPE

BOTANICAL PATTERNS &
INTO THE WILD WITH ANIMAL PRINTS

Nature and our innate connection to the outdoors remains a key driver in design, thus providing a relaxing retreat that focuses on wellness with the use of eco-friendly and organic elements.

# PIANTETM

Glazed Porcelain | 8 Colors | 1 Size

THORN

Glazed Porcelain | 8 Colors | 2 Sizes

LEOPARD

REDEFINED LUXURY
STUNNING GOLD GLAZING

ADDITIONAL FIRING PROCESS ETCHES IT INTO THE TILE

Glazed Porcelain | 8 Colors | 2 Sizes