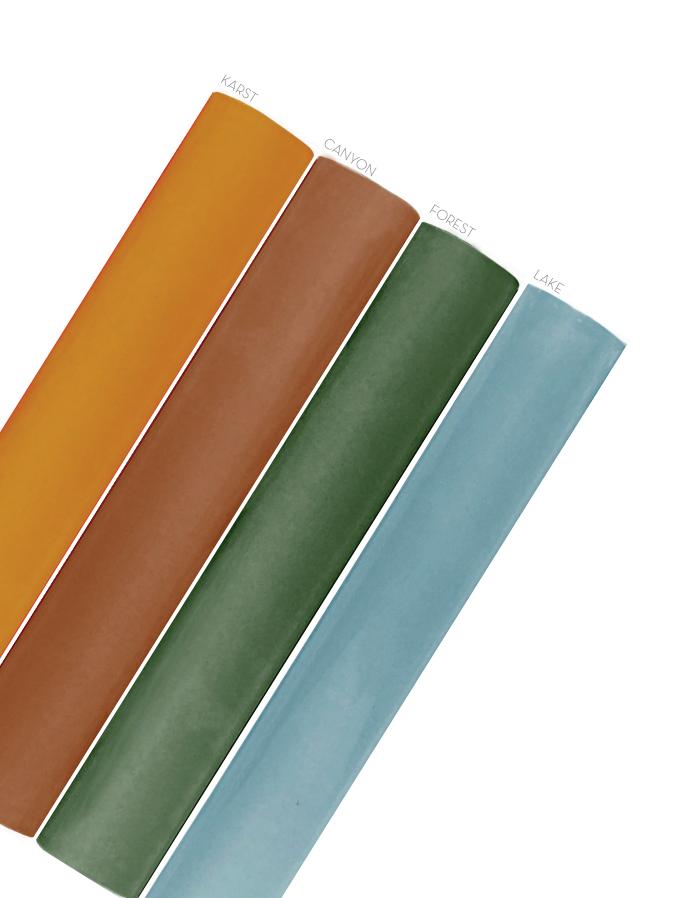

## TEXTURE TAKEOVER

Texture can set the mood and can create drama and interest. It can elevate any setting even with the use of minimal color, captivating the space with light, shadows, and movement.