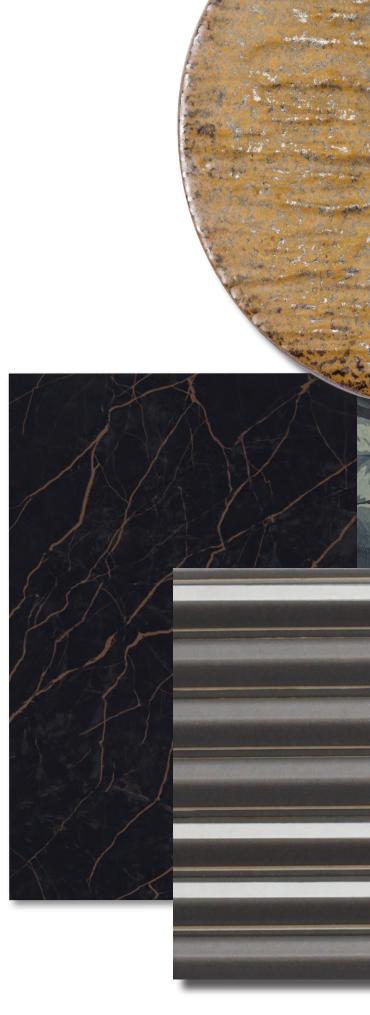

# AUTHENTIC MATERIALS

Elements such as rustic stone, luxurious marble, pitted concrete, textural brick, wicker, and woodgrain add organic warmth and visual comfort to any environment.