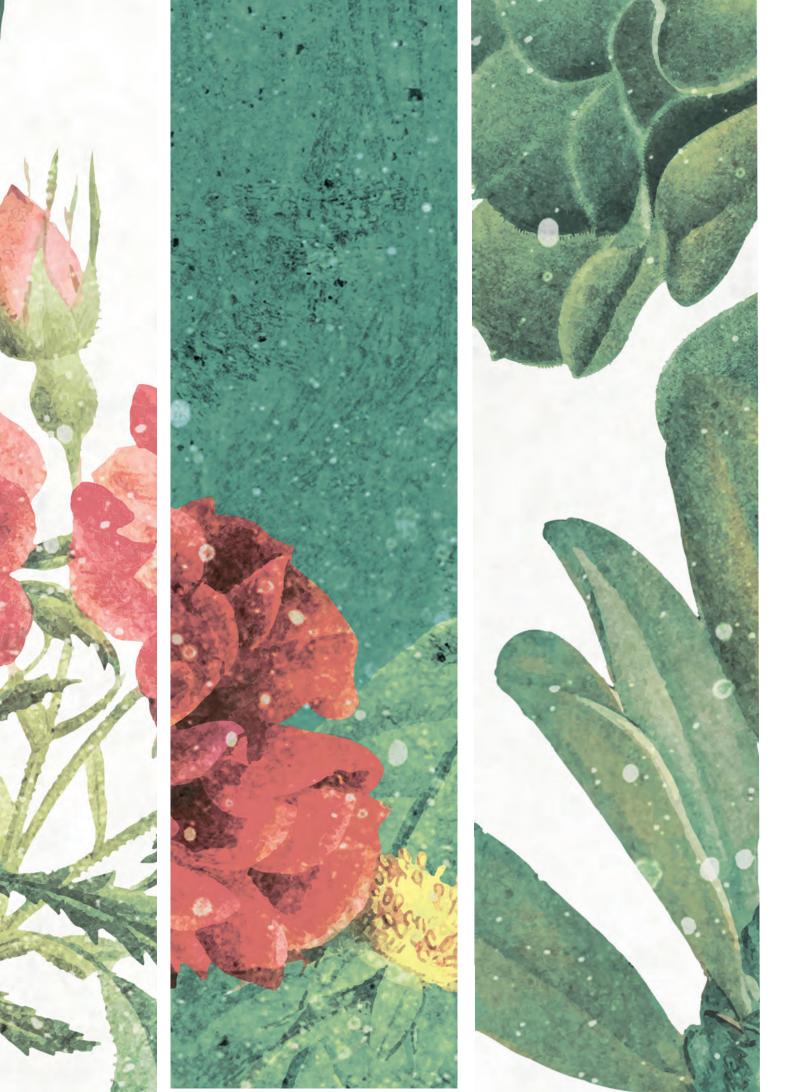

# THE NATURE ESCAPE

BOTANICAL PATTERNS &
INTO THE WILD WITH ANIMAL PRINTS

Nature and our innate connection to the outdoors remains a key driver in design, thus providing a relaxing retreat that focuses on wellness with the use of eco-friendly and organic elements.

### PIANTE

Glazed Porcelain | 8 Colors | 1 Size

FLORA

#### PIANTETM

Glazed Porcelain | 8 Colors | 1 Size

JUNGLE

## PIANTETM

Glazed Porcelain | 8 Colors | 1 Size

ROMANTIC

# PIANTETM

Glazed Porcelain | 8 Colors | 1 Size

THORN

Glazed Porcelain | 8 Colors | 2 Sizes

LEOPARD

REDEFINED LUXURY
STUNNING GOLD GLAZING

ADDITIONAL FIRING PROCESS ETCHES IT INTO THE TILE

Glazed Porcelain | 8 Colors | 2 Sizes