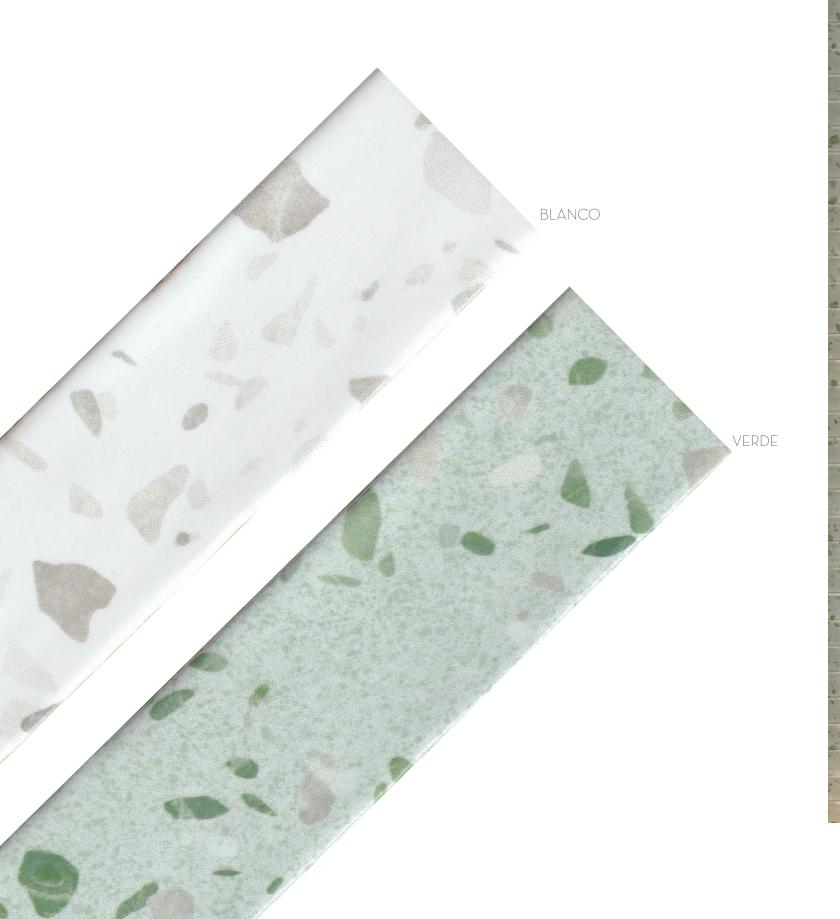

## PATTERN PLAY

Classic patterns are being combined in novel ways to capture attention with either a striking or more subtle visual. Plan to see various tones of tile used together in interesting ways to create stripes, gradients, or checkered patterns.