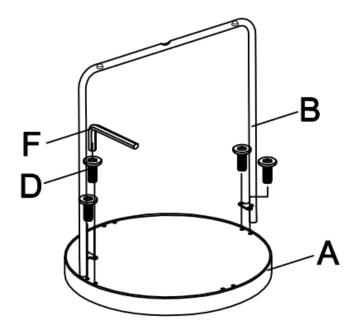

## ASSEMBLY INSTRUCTION

This page lists all the contents included in the box. Please take the time to identify the hardware as well as the individual components to this product. As you unpack and prepare for assembly, place the contents on a carpeted or padded area to protect them from damage. Attach Upper Side Panel (B) to Wood Top (A) by Bolt (D) and Allen Wrench (F) as shown.