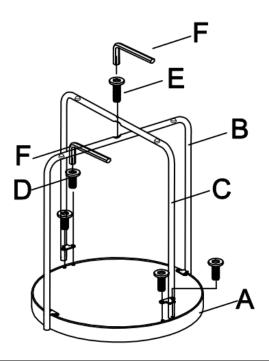

Attach Under Side Panel (C) to Wood Top (A) by Bolt (D) and Allen Wrench (F). Then attach two side panels together by Bolt (E) and Allen Wrench (F) as shown.