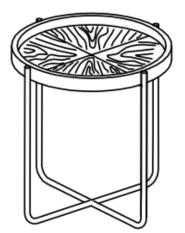

## ASSEMBLY INSTRUCTION

This page lists all the contents included in the box. Please take the time to identify the hardware as well as the individual components to this product. As you unpack and prepare for assembly, place the contents on a carpeted or padded area to protect them from damage. Attach Upper Side Panel (B) to Wood Top (A) by Bolt (D) and Allen Wrench (F) as shown.