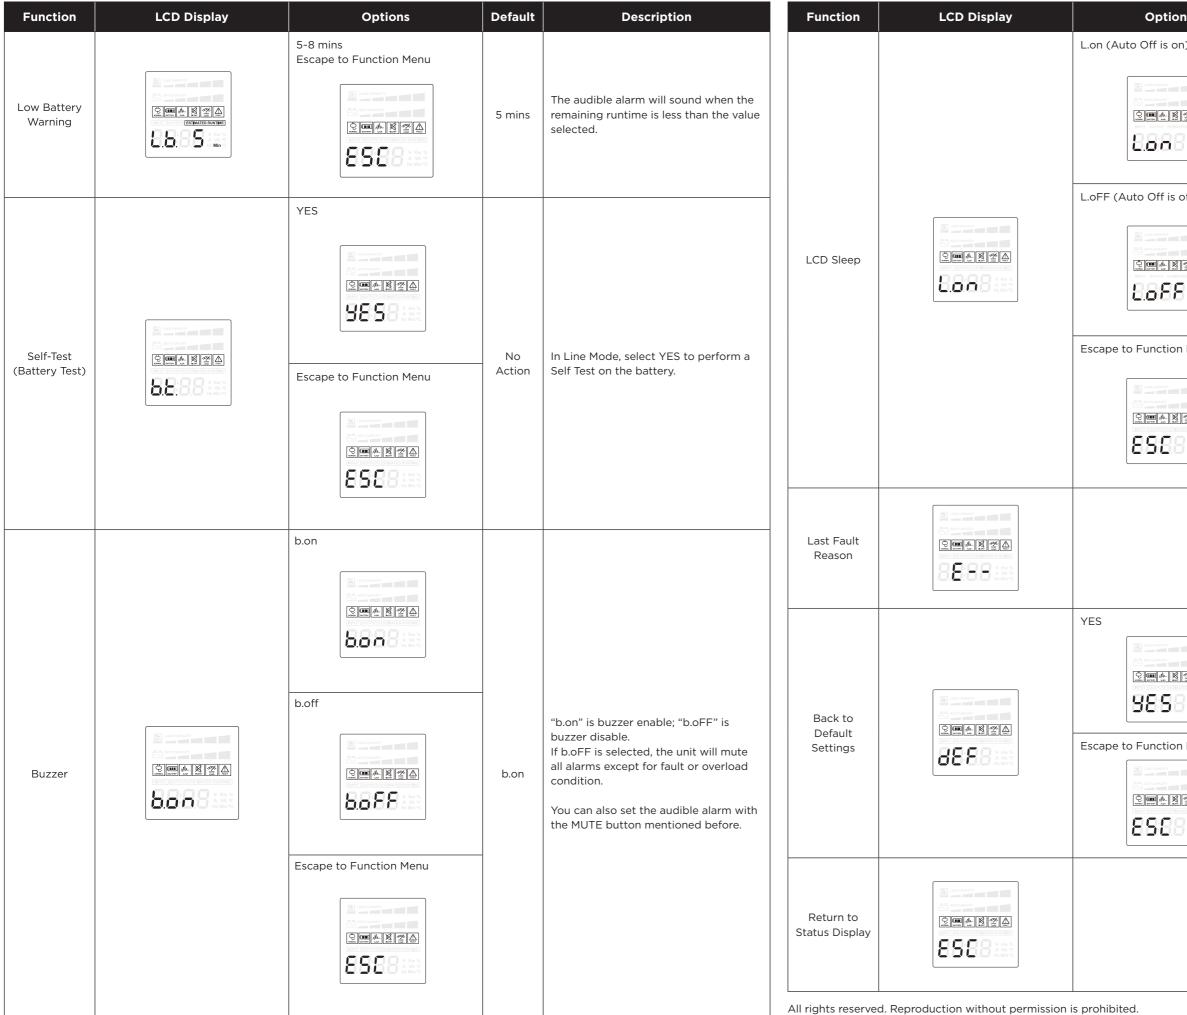

## **CyberPower**

| ns                         | Default      | Description                                                                                                                                                                                                      |
|----------------------------|--------------|------------------------------------------------------------------------------------------------------------------------------------------------------------------------------------------------------------------|
| N)<br>Menu<br>Menu<br>Menu | L.on         | "L.on" (Auto Off is on): In Line Mode,<br>LCD screen will off automatically after 1<br>min of inactivity; in Battery Mode, LCD<br>screen is always on.<br>"L.oFF" (Auto Off is off): LCD screen is<br>always on. |
|                            |              | There is no setting in this page. This<br>page will only show the error code for<br>last fault reason.<br>E02 : Charger fault (No Charge)<br>E11 : Battery Fault<br>E21 : Output short.<br>E22 : Over load.      |
|                            | No<br>Action | Select Yes and press the DISPLAY<br>Button for approximately 3 seconds to<br>restore the UPS factory default settings<br>and go back to the Status Display                                                       |
|                            |              | Press the DISPLAY Button for<br>approximately 3 seconds to go back to<br>the Status Display.                                                                                                                     |