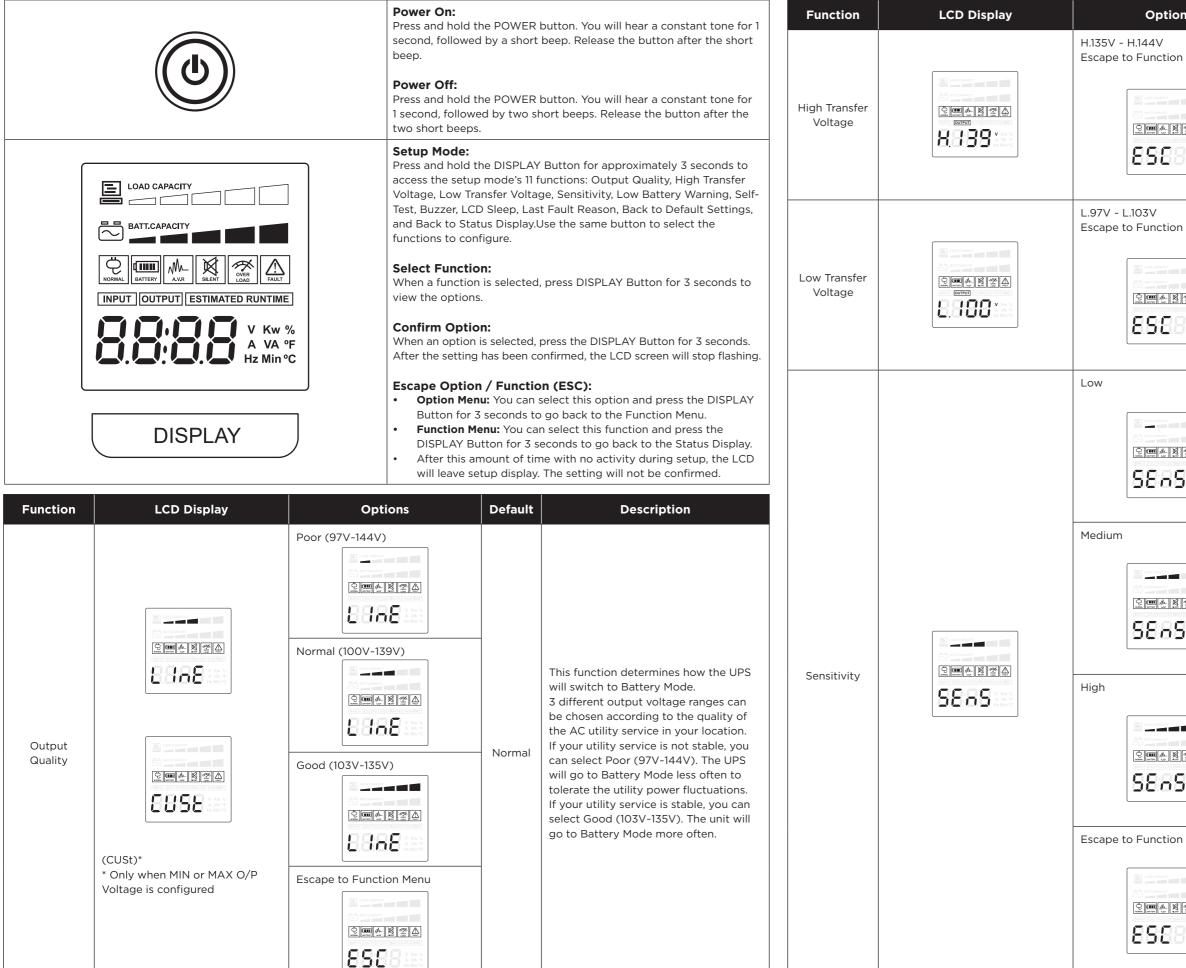

## K01-0000932-00

| ns                                                                                                                                                                                                                                                                                                                                                                                                                                                                                                                                                                                                                                                                                                                                                                                                                                                                                                                                                                                                                                                                                                                                                                                                                                                                                                                                                                                                                                                                                                                                                                                                                                                                                                                                                                                                                                                                                                                                                                                                                                                                                                                                                                                                                                                                                                                                                                                                                                                                                                                                                                                                                                                                                                                                                                                                                                   | Default | Description                                                                                                                                                                                                                                                                                                                                                                        |
|--------------------------------------------------------------------------------------------------------------------------------------------------------------------------------------------------------------------------------------------------------------------------------------------------------------------------------------------------------------------------------------------------------------------------------------------------------------------------------------------------------------------------------------------------------------------------------------------------------------------------------------------------------------------------------------------------------------------------------------------------------------------------------------------------------------------------------------------------------------------------------------------------------------------------------------------------------------------------------------------------------------------------------------------------------------------------------------------------------------------------------------------------------------------------------------------------------------------------------------------------------------------------------------------------------------------------------------------------------------------------------------------------------------------------------------------------------------------------------------------------------------------------------------------------------------------------------------------------------------------------------------------------------------------------------------------------------------------------------------------------------------------------------------------------------------------------------------------------------------------------------------------------------------------------------------------------------------------------------------------------------------------------------------------------------------------------------------------------------------------------------------------------------------------------------------------------------------------------------------------------------------------------------------------------------------------------------------------------------------------------------------------------------------------------------------------------------------------------------------------------------------------------------------------------------------------------------------------------------------------------------------------------------------------------------------------------------------------------------------------------------------------------------------------------------------------------------------|---------|------------------------------------------------------------------------------------------------------------------------------------------------------------------------------------------------------------------------------------------------------------------------------------------------------------------------------------------------------------------------------------|
| Menu<br>Menu<br>Menu<br>Menu<br>Menu<br>Menu<br>Menu<br>Menu                                                                                                                                                                                                                                                                                                                                                                                                                                                                                                                                                                                                                                                                                                                                                                                                                                                                                                                                                                                                                                                                                                                                                                                                                                                                                                                                                                                                                                                                                                                                                                                                                                                                                                                                                                                                                                                                                                                                                                                                                                                                                                                                                                                                                                                                                                                                                                                                                                                                                                                                                                                                                                                                                                                                                                         | H.139V  | In Output Quality settings, only 3 types<br>of fixed voltage ranges can be chosen.<br>However, you can fine tune the MAX<br>O/P voltage in this function.<br>If the utility voltage is usually high, and<br>the connected equipment can work in<br>this condition, you can set the output<br>voltage range higher to reduce the UPS<br>from going to Battery Mode as often.        |
| Menu<br>Menu<br>Menu<br>Menu<br>Menu<br>Menu<br>Menu<br>Menu<br>Menu<br>Menu<br>Menu<br>Menu<br>Menu<br>Menu<br>Menu<br>Menu<br>Menu<br>Menu<br>Menu<br>Menu<br>Menu<br>Menu<br>Menu<br>Menu<br>Menu<br>Menu<br>Menu<br>Menu<br>Menu<br>Menu<br>Menu<br>Menu<br>Menu<br>Menu<br>Menu<br>Menu<br>Menu<br>Menu<br>Menu<br>Menu<br>Menu<br>Menu<br>Menu<br>Menu<br>Menu<br>Menu<br>Menu<br>Menu<br>Menu<br>Menu<br>Menu<br>Menu<br>Menu<br>Menu<br>Menu<br>Menu<br>Menu<br>Menu<br>Menu<br>Menu<br>Menu<br>Menu<br>Menu<br>Menu<br>Menu<br>Menu<br>Menu<br>Menu<br>Menu<br>Menu<br>Menu<br>Menu<br>Menu<br>Menu<br>Menu<br>Menu<br>Menu<br>Menu<br>Menu<br>Menu<br>Menu<br>Menu<br>Menu<br>Menu<br>Menu<br>Menu<br>Menu<br>Menu<br>Menu<br>Menu<br>Menu<br>Menu<br>Menu<br>Menu<br>Menu<br>Menu<br>Menu<br>Menu<br>Menu<br>Menu<br>Menu<br>Menu<br>Menu<br>Menu<br>Menu<br>Menu<br>Menu<br>Menu<br>Menu<br>Menu<br>Menu<br>Menu<br>Menu<br>Menu<br>Menu<br>Menu<br>Menu<br>Menu<br>Menu<br>Menu<br>Menu<br>Menu<br>Menu<br>Menu<br>Menu<br>Menu<br>Menu<br>Menu<br>Menu<br>Menu<br>Menu<br>Menu<br>Menu<br>Menu<br>Menu<br>Menu<br>Menu<br>Menu<br>Menu<br>Menu<br>Menu<br>Menu<br>Menu<br>Menu<br>Menu<br>Menu<br>Menu<br>Menu<br>Menu<br>Menu<br>Menu<br>Menu<br>Menu<br>Menu<br>Menu<br>Menu<br>Menu<br>Menu<br>Menu<br>Menu<br>Menu<br>Menu<br>Menu<br>Menu<br>Menu<br>Menu<br>Menu<br>Menu<br>Menu<br>Menu<br>Menu<br>Menu<br>Menu<br>Menu<br>Menu<br>Menu<br>Menu<br>Menu<br>Menu<br>Menu<br>Menu<br>Menu<br>Menu<br>Menu<br>Menu<br>Menu<br>Menu<br>Menu<br>Menu<br>Menu<br>Menu<br>Menu<br>Menu<br>Menu<br>Menu<br>Menu<br>Menu<br>Menu<br>Menu<br>Menu<br>Menu<br>Menu<br>Menu<br>Menu<br>Menu<br>Menu<br>Menu<br>Menu<br>Menu<br>Menu<br>Menu<br>Menu<br>Menu<br>Menu<br>Menu<br>Menu<br>Menu<br>Menu<br>Menu<br>Menu<br>Menu<br>Menu<br>Menu<br>Menu<br>Menu<br>Menu<br>Menu<br>Menu<br>Menu<br>Menu<br>Menu<br>Menu<br>Menu<br>Menu<br>Menu<br>Menu<br>Menu<br>Menu<br>Menu<br>Menu<br>Menu<br>Menu<br>Menu<br>Menu<br>Menu<br>Menu<br>Menu<br>Menu<br>Menu<br>Menu<br>Menu<br>Menu<br>Menu<br>Menu<br>Menu<br>Menu<br>Menu<br>Menu<br>Menu<br>Menu<br>Menu<br>Menu<br>Menu<br>Menu<br>Menu<br>Menu<br>Menu<br>Menu<br>Menu<br>Menu<br>Menu<br>Menu<br>Menu<br>Menu<br>Menu<br>Menu<br>Menu<br>Menu<br>Menu<br>Menu<br>Menu<br>Menu<br>Menu<br>Menu<br>Menu<br>Menu<br>Menu<br>Menu<br>Menu<br>Menu<br>Menu<br>Menu<br>Menu<br>Menu<br>Menu<br>Menu<br>Menu<br>Menu<br>Menu<br>Menu<br>Menu<br>Menu<br>Menu<br>Menu<br>Menu<br>Menu<br>Menu<br>Menu<br>Menu<br>Menu<br>Menu<br>Menu<br>Menu<br>Menu<br>Menu<br>Menu<br>Menu<br>Menu<br>Menu<br>Menu<br>Menu<br>Menu<br>Menu<br>Menu<br>Menu<br>Menu<br>Menu<br>Menu<br>Menu<br>Menu<br>Menu<br>Menu<br>Menu<br>Menu<br>Menu<br>Menu<br>Menu<br>Menu<br>Menu<br>Menu<br>Menu | L.100V  | In Output Quality settings, only 3<br>types of voltage ranges can be chosen.<br>However, you can fine tune the MIN O/P<br>voltage in this function.<br>If the utility voltage is usually low, and<br>the connected equipment can work in<br>this condition, you can set the output<br>voltage range lower to reduce the UPS<br>from going to AVR Mode or Battery<br>Mode as often. |
|                                                                                                                                                                                                                                                                                                                                                                                                                                                                                                                                                                                                                                                                                                                                                                                                                                                                                                                                                                                                                                                                                                                                                                                                                                                                                                                                                                                                                                                                                                                                                                                                                                                                                                                                                                                                                                                                                                                                                                                                                                                                                                                                                                                                                                                                                                                                                                                                                                                                                                                                                                                                                                                                                                                                                                                                                                      | Medium  | If the connected equipment can tolerate<br>more power events (Example: unstable<br>power often associated with stormy<br>weather), select Low Sensitivity. The<br>UPS will go to Battery Mode less often.<br>If the connected equipment is more<br>sensitive to power events, select High<br>Sensitivity. The UPS will go to Battery<br>Mode more often.                           |