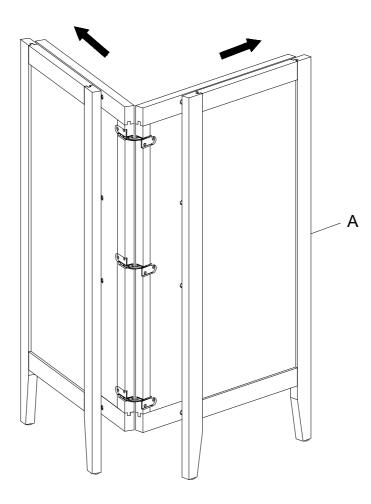

1pc

This page list all the contents included in the box Please take the time to identify the hardware as well as the individual components to this product As you unpack and prepare for assembly, place the contents on a carpeted or padded area to protect them from damage. Unfold the Back Frame (A) as below shown.