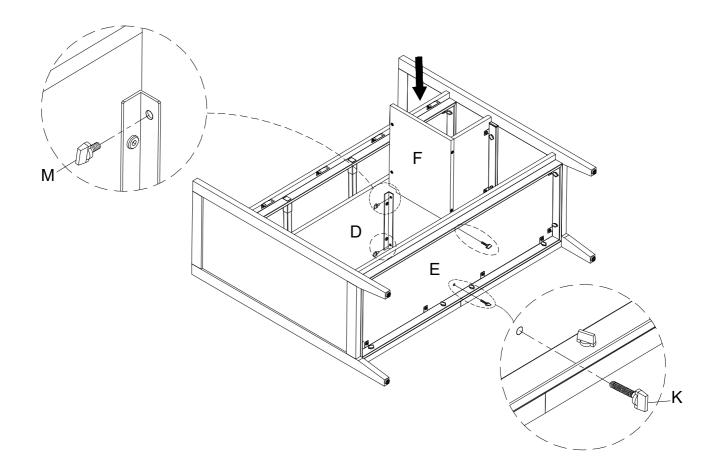

3 Assemble Middle Shelf Panel (C) to Back Frame (A), using Bolt (L) to lock as below shown.

Assemble Lower Shelf Panel (D) to Back Frame (A), using Bolt (L) to lock as below shown.

6 Assemble Divider Panel (F) to Lower Shelf Panel (D) and Bottom Panel (E), using Bolt (K) and Bolt (M) to lock as below shown.