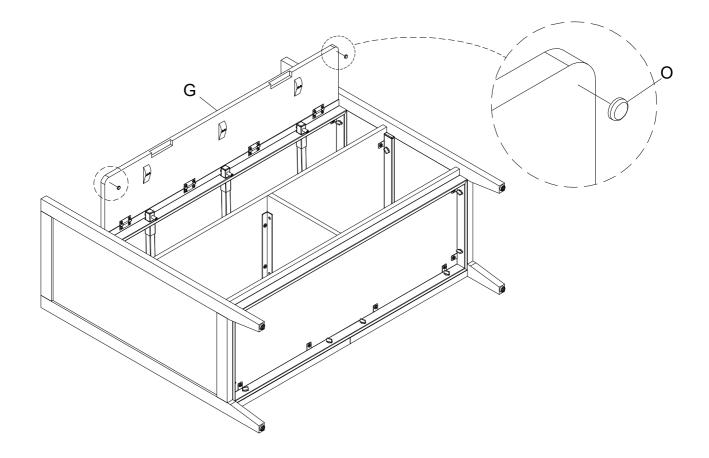

Insert Support Bar (J) to the holes on the metal base frame of Middle Shelf Panel (C), then assemble Leveler (P) to Support Bar (J) as below shown.

7

8 Assemble Leaf Panel (G) to the hinges of Middle Shelf Panel (C), using Bolt (N) by Screwdriver (U) as below shown.