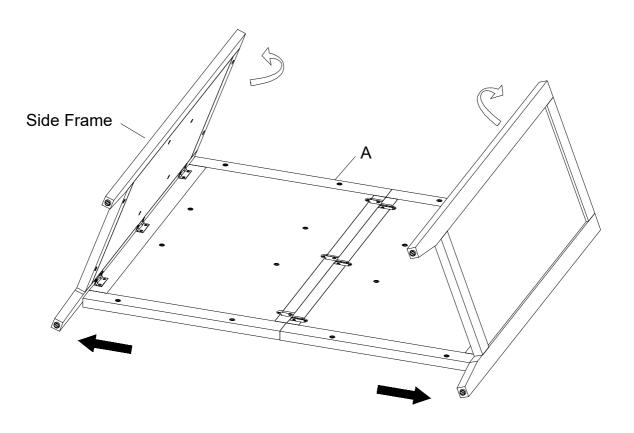

1pc

This page list all the contents included in the box Please take the time to identify the hardware as well as the individual components to this product As you unpack and prepare for assembly, place the contents on a carpeted or padded area to protect them from damage. Unfold the Back Frame (A) as below shown.