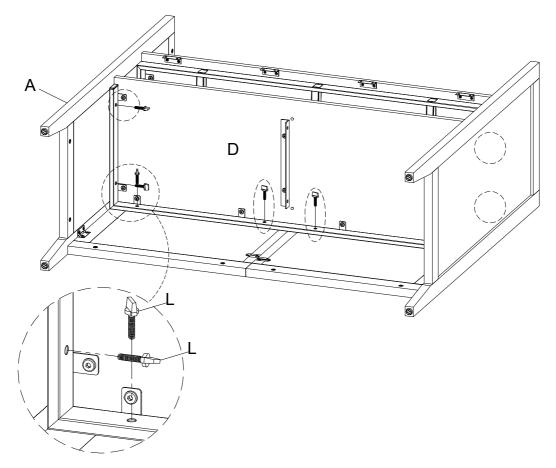

3 Assemble Middle Shelf Panel (C) to Back Frame (A), using Bolt (L) to lock as below shown.

Assemble Lower Shelf Panel (D) to Back Frame (A), using Bolt (L) to lock as below shown.

6 Assemble Divider Panel (F) to Lower Shelf Panel (D) and Bottom Panel (E), using Bolt (K) and Bolt (M) to lock as below shown.