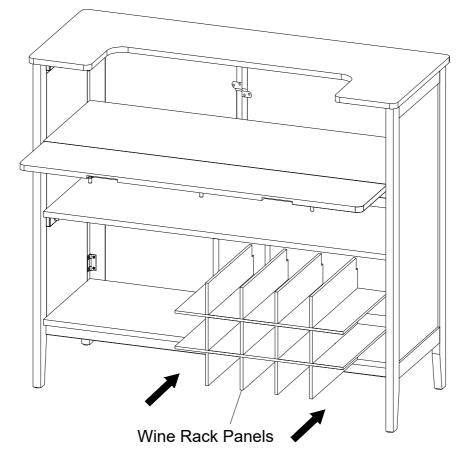

6

1 Assemble Horizontal Wine Rack Panel (H) to Vertical Wine Rack Panel (I) as below shown.

12 Insert the pre-assembled and removable Wine Rack Panels into bottom compartment of the Home Bar as below shown.