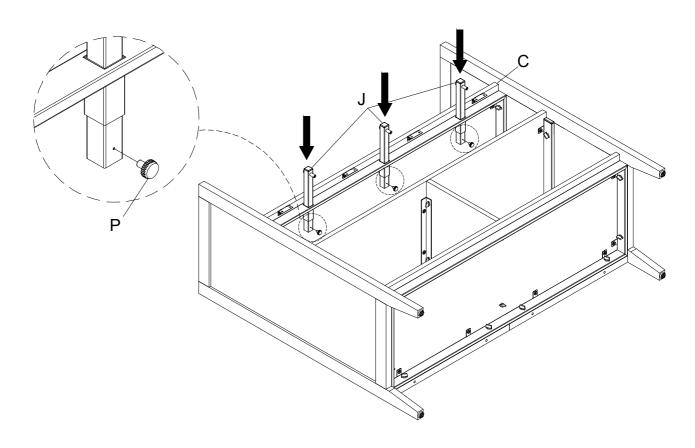

Insert Support Bar (J) to the holes on the metal base frame of Middle Shelf Panel (C), then assemble Leveler (P) to Support Bar (J) as below shown.

7

8 Assemble Leaf Panel (G) to the hinges of Middle Shelf Panel (C), using Bolt (N) by Screwdriver (U) as below shown.