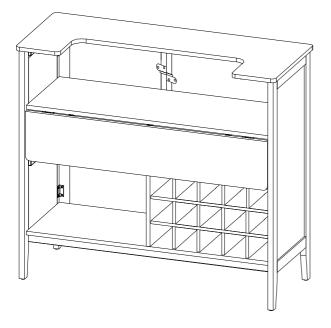

## ASSEMBLY INSTRUCTION

| HOME BAR                            |                                  |                                      |                                              |
|-------------------------------------|----------------------------------|--------------------------------------|----------------------------------------------|
| A Back Frame                        | B Top Panel                      | C Middle Shelf Panel                 | D Lower Shelf Panel                          |
|                                     |                                  |                                      |                                              |
| 1pc                                 | 1pc                              | 1pc                                  | 1pc                                          |
| E Bottom Panel                      | F Divider Panel                  | G Leaf Panel                         | H Horizontal Wine Rack                       |
|                                     |                                  |                                      | Panel                                        |
| 1pc                                 | 1pc                              | 1рс                                  | 2pcs                                         |
| Vertical Wine<br>Rack Panel         | J Support Bar                    | K Bolt<br>Ø1/4"x1-1/8"               | L Bolt<br>Ø1/4"x1"                           |
|                                     |                                  |                                      |                                              |
| 4pcs                                | 3pcs                             | 2pcs                                 | 32pcs                                        |
| M Bolt<br>Ø1/4"x1/2"                | N Bolt<br>Ø5/32"x1/2"            | O Rubber Feet                        | P Leveler                                    |
|                                     |                                  |                                      |                                              |
| 4pcs                                | 8pcs                             | 2pcs                                 | 3pcs                                         |
| Q Metal Bracket<br>(Anti - Tipping) | R Wood Screw<br>(Anti - Tipping) | S Plastic Anchor<br>(Anti - Tipping) | T Plastic Mounting<br>Strap (Anti - Tipping) |
| 0                                   | E Manage                         | O TATATA                             | Concerned and                                |
| 4pcs                                | 2pcs                             | 2pcs                                 | 2pcs                                         |
| U Screwdriver<br>(Not Provided)     |                                  |                                      |                                              |