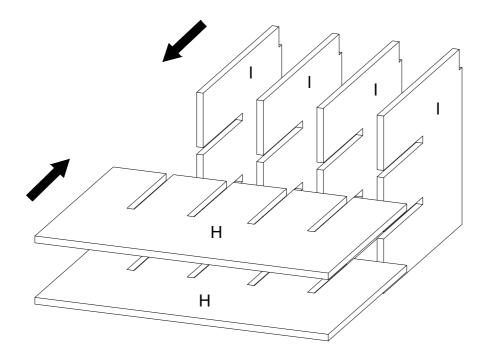

6

1 Assemble Horizontal Wine Rack Panel (H) to Vertical Wine Rack Panel (I) as below shown.

12 Insert the pre-assembled and removable Wine Rack Panels into bottom compartment of the Home Bar as below shown.