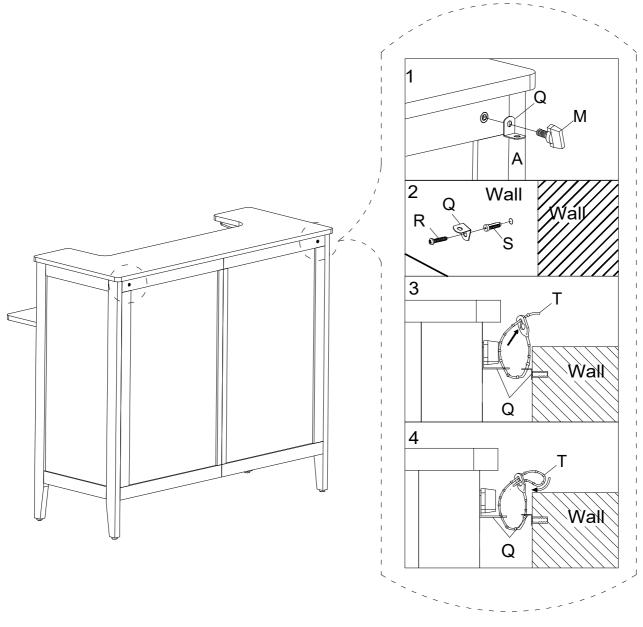

13 \*NOTE: WE RECOMMEND THAT YOU ATTACH THE PRODUCT TO YOUR WALL AS A SAFETY PRECAUTION USING ANTI-TIPPING KIT AS BELOW INSTRUCTION.

1. Attach 2pcs of the Metal Bracket (Q) to the holes on back of Back Frame (A), using Bolt (M) as below shown, making sure the Metal Bracket (Q) extend DOWNWARD.

2. Determine where furniture is to be placed and mark location on the wall for the Metal Bracket (Q). Drill 2 holes in your wall approximately 2" (Inches) BELOW the corresponding positions of Metal Bracket (Q) and insert Plastic Anchor (S) as shown.

3. Position the Metal Bracket (Q) over the Plastic Anchor (S) and use the Wood Screw (R) to securely attach the bracket to the wall.

4. Place the furniture so the bracket on the back of Back Frame (A) is in line with the bracket to the wall. Now connect the corresponding Metal Bracket (Q) with Plastic Mounting Strap (T) and tighten as described before locking in place