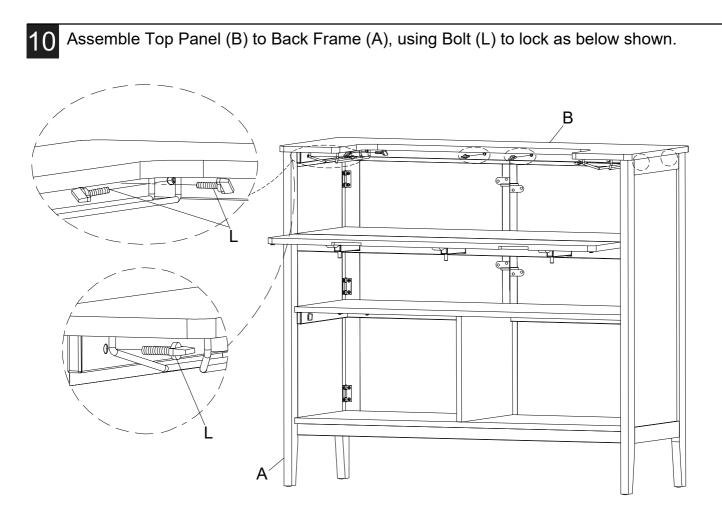

3 Assemble Middle Shelf Panel (C) to Back Frame (A), using Bolt (L) to lock as below shown.

Assemble Lower Shelf Panel (D) to Back Frame (A), using Bolt (L) to lock as below shown.

6 Assemble Divider Panel (F) to Lower Shelf Panel (D) and Bottom Panel (E), using Bolt (K) and Bolt (M) to lock as below shown.