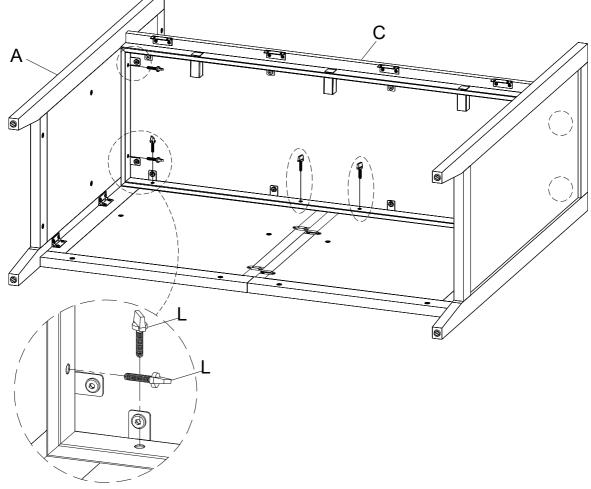

3 Assemble Middle Shelf Panel (C) to Back Frame (A), using Bolt (L) to lock as below shown.

Assemble Lower Shelf Panel (D) to Back Frame (A), using Bolt (L) to lock as below shown.

6 Assemble Divider Panel (F) to Lower Shelf Panel (D) and Bottom Panel (E), using Bolt (K) and Bolt (M) to lock as below shown.