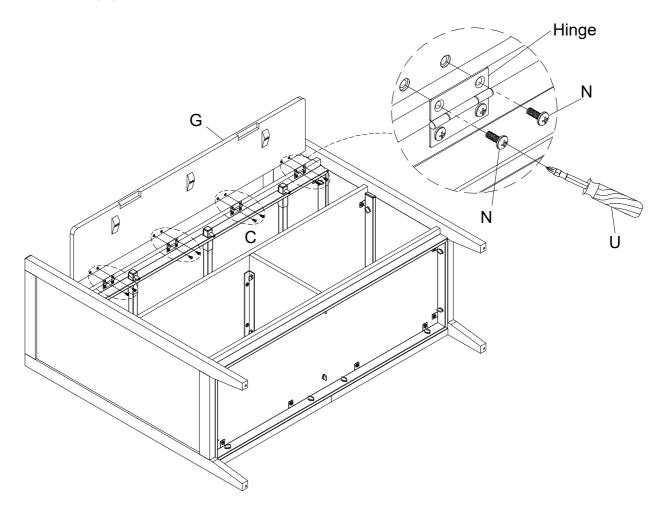

Insert Support Bar (J) to the holes on the metal base frame of Middle Shelf Panel (C), then assemble Leveler (P) to Support Bar (J) as below shown.

7

8 Assemble Leaf Panel (G) to the hinges of Middle Shelf Panel (C), using Bolt (N) by Screwdriver (U) as below shown.