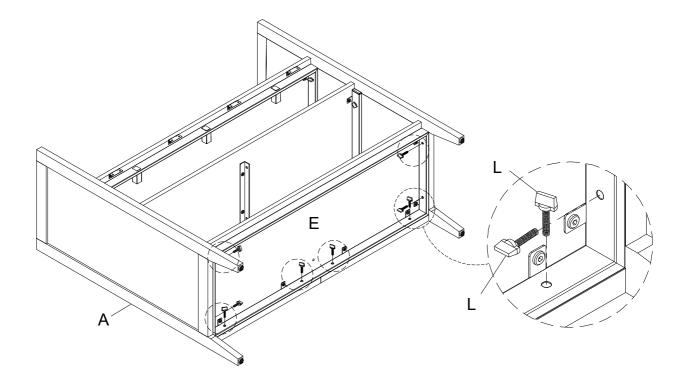

3 Assemble Middle Shelf Panel (C) to Back Frame (A), using Bolt (L) to lock as below shown.

Assemble Lower Shelf Panel (D) to Back Frame (A), using Bolt (L) to lock as below shown.

6 Assemble Divider Panel (F) to Lower Shelf Panel (D) and Bottom Panel (E), using Bolt (K) and Bolt (M) to lock as below shown.