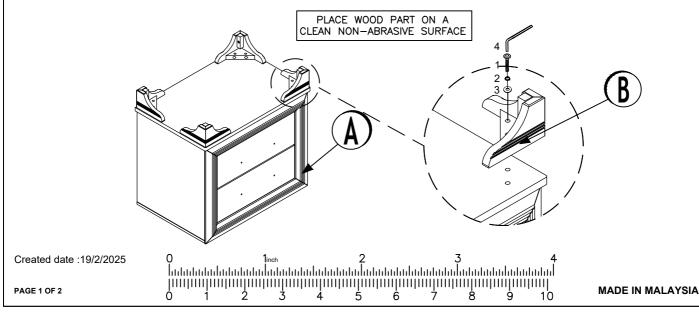

#### <u>STEP 2</u> :

Assemble the Leg (B) to the Nightstand (A) by using Allen Key (4) with hardware 1, 2, and 3.