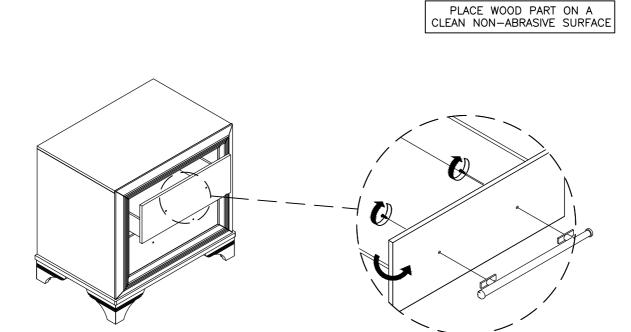

### ITEM NO. B1424-040 TALCOTT - NIGHTSTAND

<u>STEP 3</u> : Pull open the drawer and remove the handle from the inside of the drawer to the front of the drawer by using a screwdriver.

| PAGE 2 OF 2             | իստիստիստիստիստիստիստիստիստիստիստիստիստի | MADE IN MALAYSIA |
|-------------------------|------------------------------------------|------------------|
| Created date :19/2/2025 | 0 1 inch 2 3 4                           |                  |
|                         |                                          |                  |
|                         |                                          |                  |
|                         |                                          |                  |
|                         |                                          |                  |
|                         |                                          |                  |
|                         |                                          |                  |
|                         |                                          |                  |
|                         |                                          |                  |
|                         |                                          |                  |
|                         |                                          |                  |
|                         |                                          |                  |
|                         |                                          |                  |