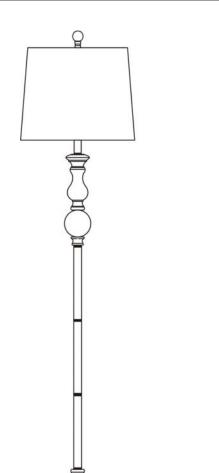

## **ASSEMBLY INSTRUCTION**

## E378LT(3A) METAL WITH CRYSTAL GLASS FLOOR LAMP(3-WAY SWITCH)





## **IMPORTANT SAFETY INSTRUCTIONS**

THIS PORTABLE LAMP HAS A POLARIZED PLUG (ONE BLADE IS WIDER THAN THE OTHER) AS A SAFETY FEATURE TO REDUCE THE RISK OF ELECTRIC SHOCK. THIS PLUG WILL FIT IN A POLARIZED OUTLET ONLY ONE WAY. IF THE PLUG DOES NOT FIT FULLY IN THE OUTLET, REVERSE THE PLUG. IF IT STILL DOES NOT FIT, CONTACT A QUALIFIED ELECTRICIAN. NEVER USE WITH AN EXTENSION CORD UNLESS PLUG CAN BE FULLY INSERTED. DO NOT ALTER THE PLUG.

This page lists all the contents included in the box. Please take the time to identify the hardware as well as the individual components to this product. As you unpack and prepare for assembly, place the contents on a carpeted or padded area to protect them from damage.





## Cleaning & Care

Treat surface with care. Surface is resistant to scratches b