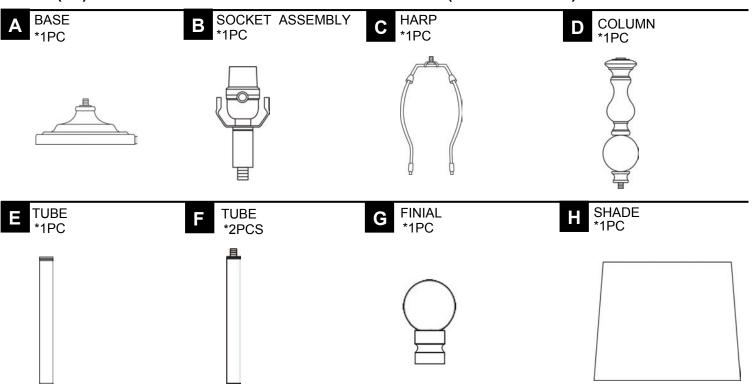

This page lists all the contents included in the box. Please take the time to identify the hardware as well as the individual components to this product. As you unpack and prepare for assembly, place the contents on a carpeted or padded area to protect them from damage.