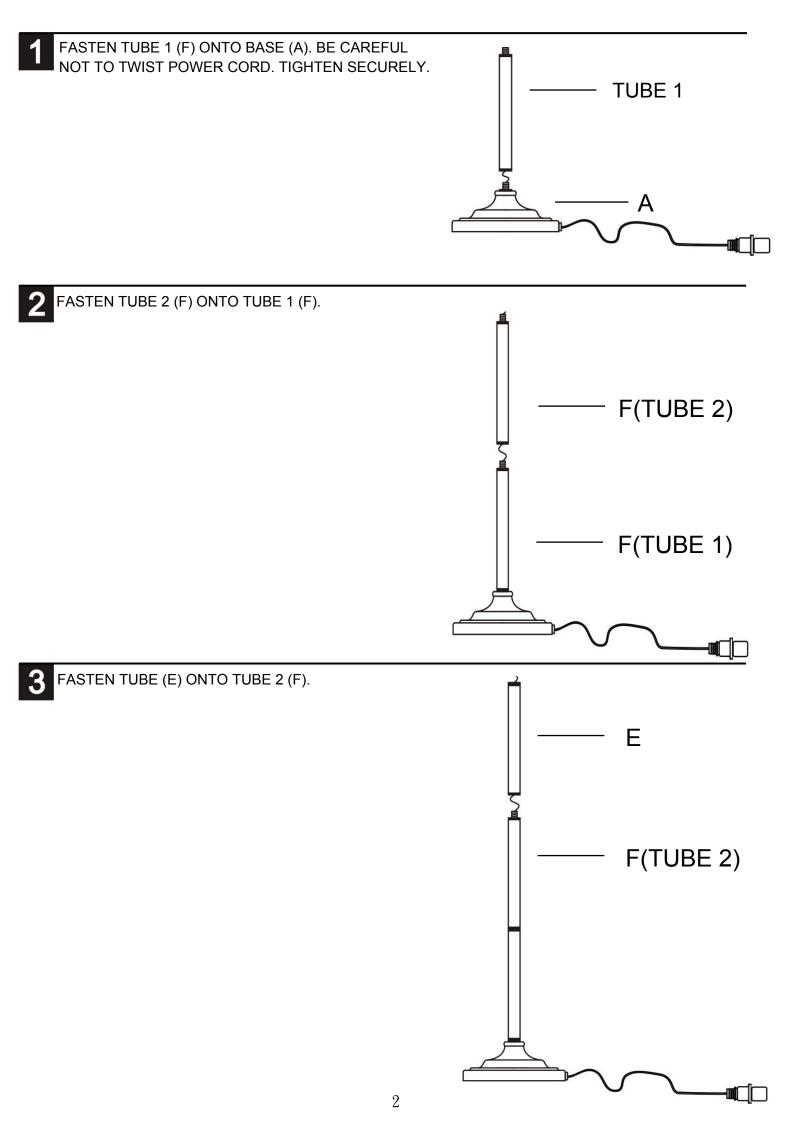

This page lists all the contents included in the box. Please take the time to identify the hardware as well as the individual components to this product. As you unpack and prepare for assembly, place the contents on a carpeted or padded area to protect them from damage.