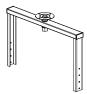

#### **TOOLS NEEDED:**

NOTE: If screw gun has a clutch, set to lowest setting so as to not over tighten and/or strip screws.

**INCLUDED:** 

A - Top Bracket

```
B - Bottom Bracket
```

C - Left Side Frame

E - 1-1/4" Screw (x4)

Inner Basket (x2) Outer Basket (x4)

D - Right Side Frame

F - 1/4" Screw (x4)

to ensure clearances before securing.