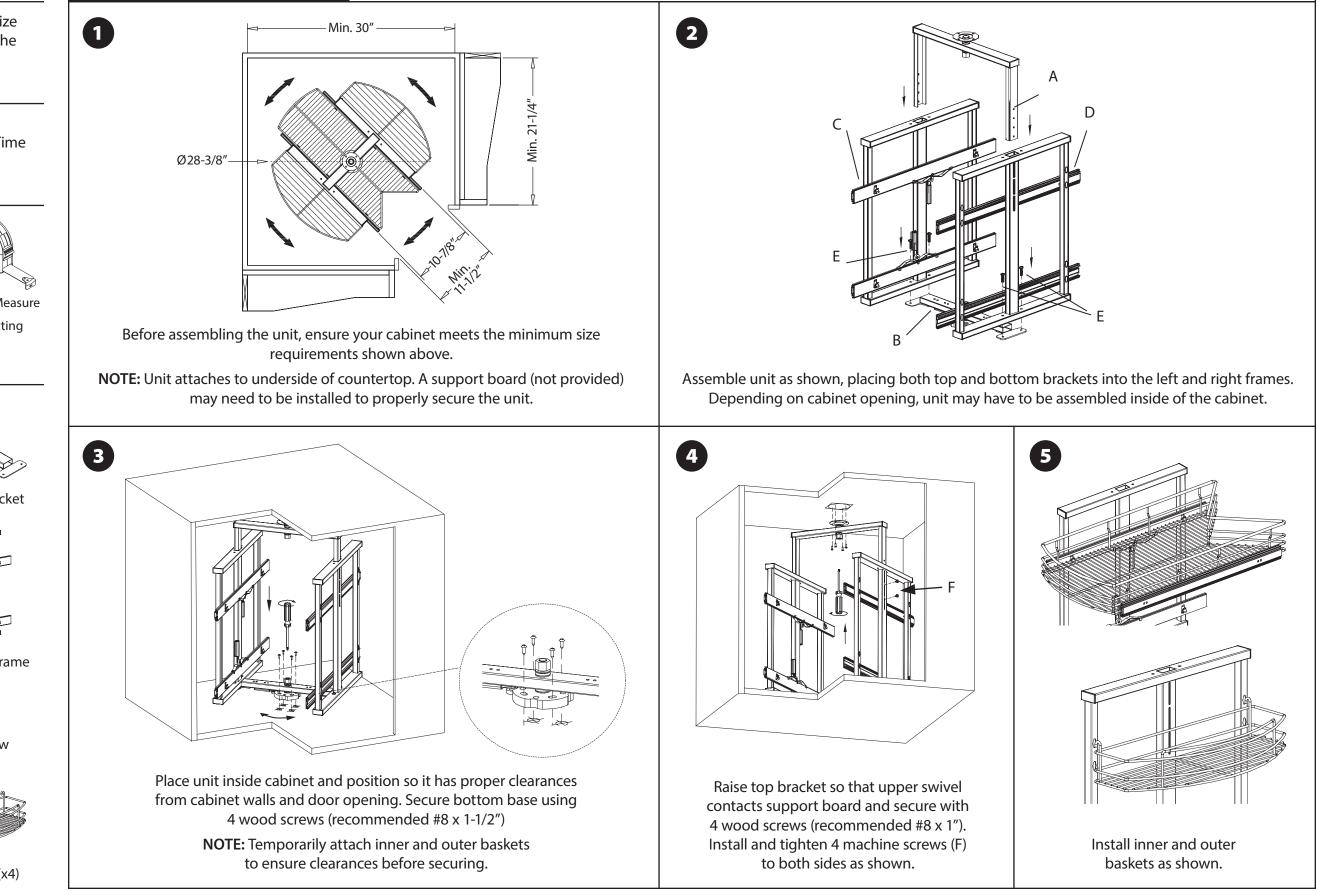

#### **IMPORTANT:**

Before you begin, make sure you familiarize yourself with all the parts and fully read the instructions.

#### **TOOLS NEEDED:**

NOTE: If screw gun has a clutch, set to lowest setting so as to not over tighten and/or strip screws.

**INCLUDED:** 

A - Top Bracket

```
B - Bottom Bracket
```

C - Left Side Frame

E - 1-1/4" Screw (x4)

Inner Basket (x2) Outer Basket (x4)

D - Right Side Frame

F - 1/4" Screw (x4)

to ensure clearances before securing.

## Installation Instructions

### Scan OR or visit link to view installation video https://delivr.com/26gvz