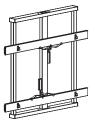

#### **TOOLS NEEDED:**

NOTE: If screw gun has a clutch, set to lowest setting so as to not over tighten and/or strip screws.

**INCLUDED:** 

A - Top Bracket

```
B - Bottom Bracket
```

C - Left Side Frame

E - 1-1/4" Screw (x4)

Inner Basket (x2) Outer Basket (x4)

D - Right Side Frame

F - 1/4" Screw (x4)

to ensure clearances before securing.