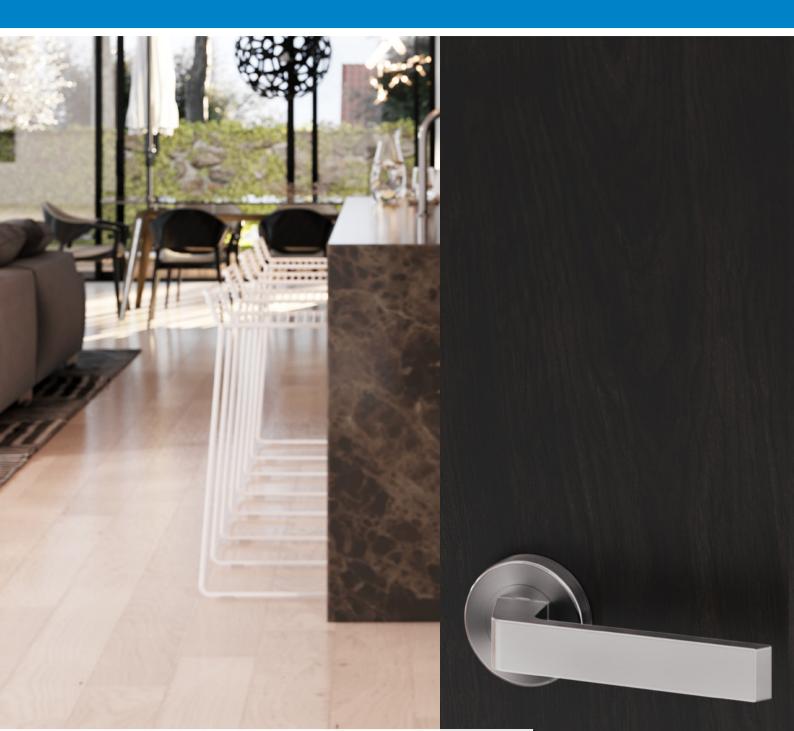

# Schlage Form Series Forward looks for forward thinkers.

# Clean lines, crisp edges. Sleek and sophisticated, yet imminently approachable. **A modern look with minimal styling means maximum impact**.

#### **Durable construction**

 Solid stainless steel levers and outer ring, die cast inner roses

The Schlage Form Series is beautifully designed contemporary door furniture manufactured in high quality satin stainless steel with a wide range of lever styles to suit all modern day interiors.