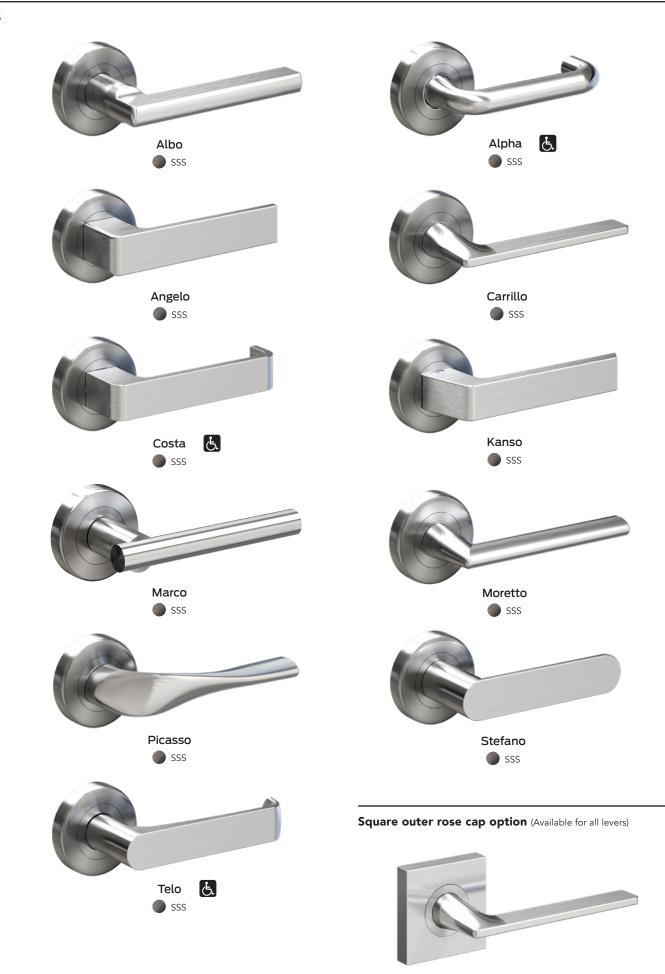

#### Sleek design

- Through-bolt secure fixing concealed by a classic round rose design
- Built in privacy push-button for ease of use
- Square outer rose cap option available for all lever profiles

#### Faster, easier installation

- Features new QuickFix<sup>™</sup> technology
  install door lever in under 30 seconds\*
- All levers are non-handed
- Can be used with Schlage tubular latches, ME series mortice locks or 990 series mortice locks
- Alpha, Costa and Telo levers are AS1428:1-2009 compliant

## Schlage Form Series

Levers

We believe that **style lives in the details,** because it's the details that bring everything together in a home.

Our door hardware, deadbolts and electronic locks provide **open possibilities** for homeowners to reflect their style.