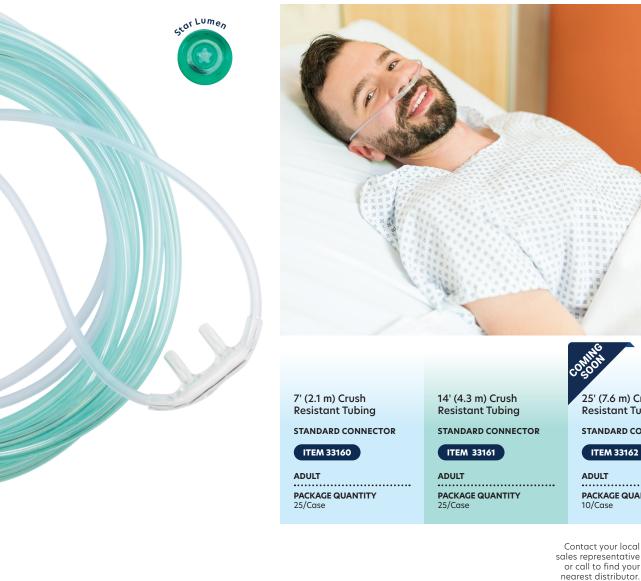

## **NASAL OXYGEN** HIGH FLOW CANNULAS Cushion Tip

Dynarex Resp-O<sub>2</sub><sup>™</sup> Nasal Oxygen High Flow Cannulas are designed to deliver supplemental oxygen at high flow rates to patients in respiratory distress. The cannulas come with Standard connectors and feature light green oxygen supply tubing, designed to help improve tube visibility.

- Delivers up to 15 liters of oxygen per minute
- Soft, cushioned nasal prongs provide added comfort
- Crush-resistant, star lumen oxygen supply tubing .
- Individually wrapped ٠
- Not made with natural rubber latex or DEHP ٠

**Resistant Tubing** 

STANDARD CONNECTOR

ITEM 33162

ADULT .....

PACKAGE QUANTITY 10/Case

P25033